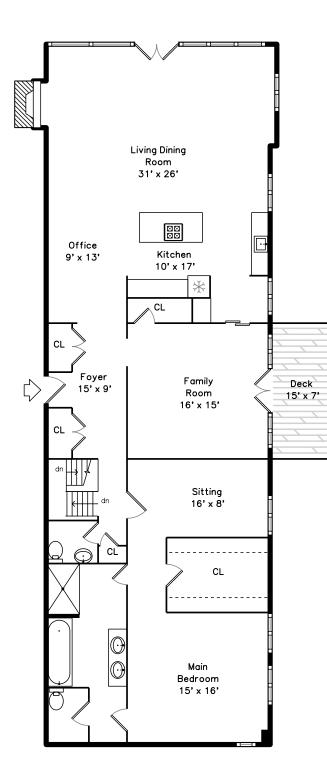

## 241 Perkins Street D302 Boston, MA 02130

Castle

Outside

Castle

Foyer

Outside

Foyer

Living Dining Room

Living Dining Room

Living Dining Room

Living Dining Room

Living Dining Room

Living Dining Room

Living Dining Room

Living Dining Room

Living Dining Room

Kitchen

Kitchen

Kitchen

Kitchen

Kitchen

Family Room

Family Room

Main Bedroom

Sitting

Main Bedroom

Family Room

Main Bedroom

Office

Sitting

Office

Main Bathroom

Main Bathroom

CL

Deck

Office

Main Bathroom

Main Bathroom

Stair

Main Bathroom

Main Bathroom

Bathroom

Stair

Deck

Hall

Bedroom

Bedroom

Bedroom

Bathroom