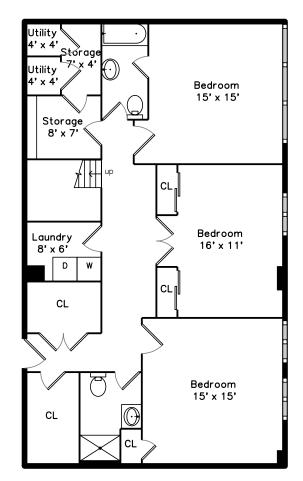

Bathroom

Stair

Deck

Hall

Bedroom

Bedroom

Bedroom

Bathroom

Laundry

Storage