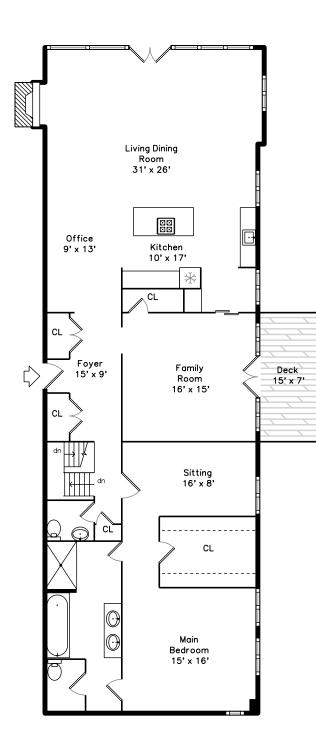

## 241 Perkins Street D302 Boston, MA 02130

Castle

Outside

Castle

Foyer

Outside

Foyer

Living Dining Room

Living Dining Room

Living Dining Room

Living Dining Room

Living Dining Room

Living Dining Room

Living Dining Room

Living Dining Room

Living Dining Room

Kitchen

Kitchen

Kitchen

Kitchen

Kitchen

Family Room

Family Room

Main Bedroom

Sitting

Main Bedroom

Family Room

Main Bedroom

Office

Sitting

Office

Main Bathroom

Main Bathroom

CL

Deck

Office

Main Bathroom

Main Bathroom

Stair

Main Bathroom

Main Bathroom

Bathroom

Stair

Deck

Hall

Bedroom

Bedroom

Bedroom

Bathroom