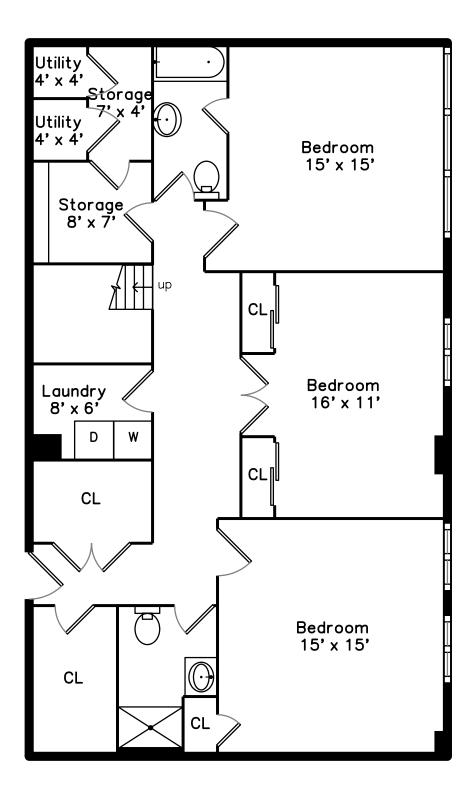

Bathroom

Stair

Deck

Hall

Bedroom

Bedroom

Bedroom

Bathroom

Laundry

Storage