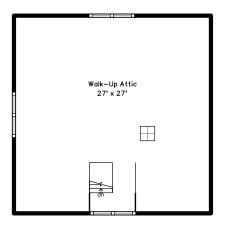

### **Attic**



### 2nd floor



### 1st Floor



#### Walk-Out Basement



# 39 Milliken Avenue Franklin, MA 02038

#### PicturePlan by # vis-home

Measurements may not be 100% accurate. Floor plans are provided for convenience only. Room sizes are not used to calculate area.



# Attic





## 2nd floor









### Walk-Out Basement







Outside



Outside



Outside



Outside



Outside



Outside



Outside



Outside



Outside



Outside



Outside



Foyer



Foyer



Foyer



Foyer



Foyer



Dining Room



Dining Room



Dining Room



Kitchen



Kitchen



Kitchen



Kitchen



Kitchen



Living Room



Living Room



Living Room



Living Room



WalkInCloset



Bathroom



Porch



Porch



Porch



Deck



Deck



Deck



Hall



Hall



Main Bedroom



Main Bedroom



Main Bedroom