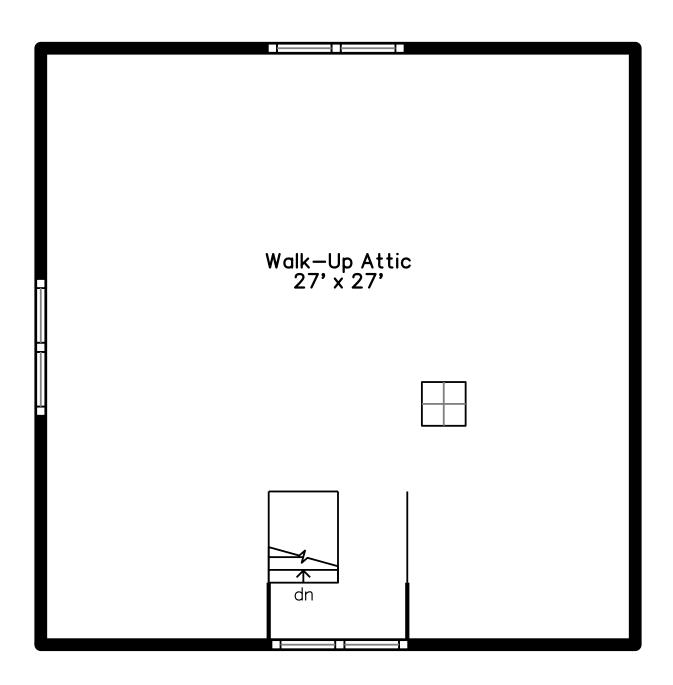

### **Attic**



### 2nd floor



### 1st Floor



#### Walk-Out Basement



# 39 Milliken Avenue Franklin, MA 02038

#### PicturePlan by # vis-home

Measurements may not be 100% accurate. Floor plans are provided for convenience only. Room sizes are not used to calculate area.



# Attic





## 2nd floor









### Walk-Out Basement







Outside



Outside



Outside



Outside



Outside



Outside



Outside



Outside



Outside



Outside



Outside



Foyer



Foyer



Foyer



Foyer



Foyer



Dining Room



Dining Room



Dining Room



Kitchen



Kitchen



Kitchen



Kitchen



Kitchen



Living Room



Living Room



Living Room



Living Room



WalkInCloset



Bathroom



Porch



Porch



Porch



Deck



Deck



Deck



Hall



Hall



Main Bedroom



Main Bedroom



Main Bedroom



Main Bedroom



Bedroom



Bedroom



Bedroom



Bedroom



Bedroom



Bedroom



Bedroom



Bedroom



Bathroom



Bathroom