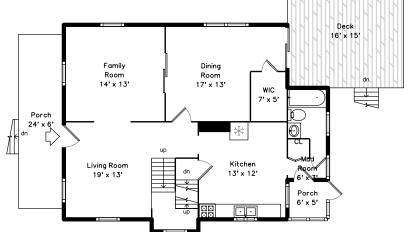

### **Attic**



### 2nd floor



### 1st Floor



#### Walk-Out Basement



# 39 Milliken Avenue Franklin, MA 02038

#### PicturePlan by # vis-home

Measurements may not be 100% accurate. Floor plans are provided for convenience only. Room sizes are not used to calculate area.



# Attic





## 2nd floor









### Walk-Out Basement







Outside



Outside



Outside



Outside



Outside



Outside



Outside



Outside



Outside



Outside



Outside



Foyer



Foyer



Foyer



Foyer



Foyer



Dining Room



Dining Room



Dining Room



Kitchen



Kitchen



Kitchen



Kitchen



Kitchen



Living Room



Living Room



Living Room



Living Room



WalkInCloset



Bathroom



Porch



Porch



Porch



Deck



Deck



Deck



Hall



Hall



Main Bedroom



Main Bedroom



Main Bedroom



Main Bedroom



Bedroom



Bedroom