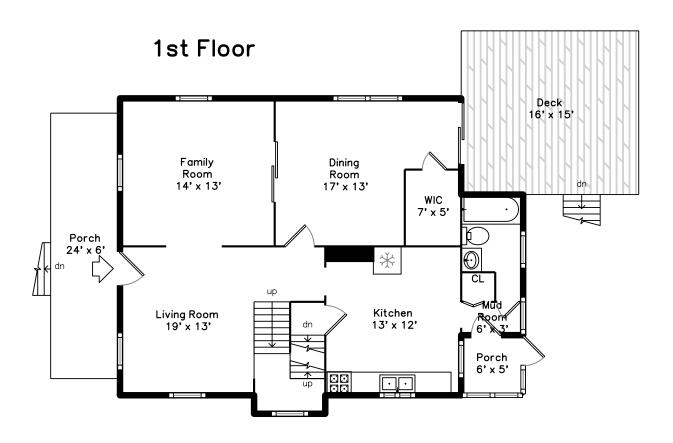

### 1st Floor

Foyer

Dining Room

Dining Room

Dining Room

Kitchen

Kitchen

Kitchen

Kitchen

Kitchen

Living Room

Living Room

Living Room

Living Room

WalkInCloset

Bathroom

Porch

Porch

Porch

Deck

Deck

Deck

Hall

Hall

Main Bedroom