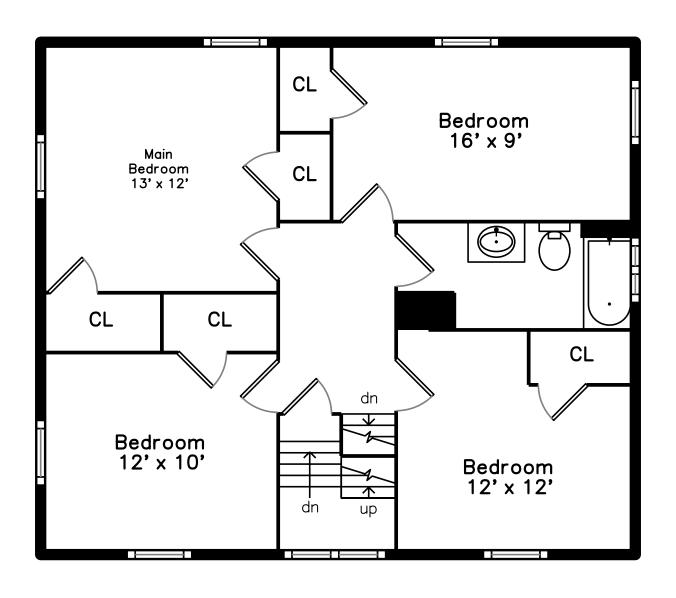

### 2nd floor

## 2nd floor

Porch

Porch

Deck

Deck

Deck

Hall

Hall

Main Bedroom

Main Bedroom

Main Bedroom

Main Bedroom

Bedroom

Bedroom

Bedroom

Bedroom

Bedroom

Bedroom

Bedroom

Bedroom

Bathroom

Bathroom