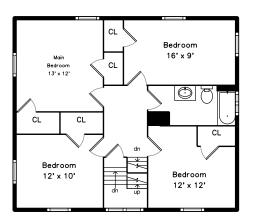

### **Attic**



### 2nd floor



### 1st Floor



#### Walk-Out Basement



# 39 Milliken Avenue Franklin, MA 02038

#### PicturePlan by # vis-home

Measurements may not be 100% accurate. Floor plans are provided for convenience only. Room sizes are not used to calculate area.



# Attic





## 2nd floor









### Walk-Out Basement







Outside



Outside



Outside



Outside



Outside



Outside



Outside



Outside



Outside



Outside



Outside



Foyer



Foyer



Foyer



Foyer



Foyer



Dining Room



Dining Room



Dining Room



Kitchen



Kitchen



Kitchen



Kitchen



Kitchen



Living Room



Living Room



Living Room



Living Room



WalkInCloset



Bathroom



Porch



Porch



Porch



Deck



Deck



Deck



Hall



Hall



Main Bedroom



Main Bedroom



Main Bedroom



Main Bedroom



B