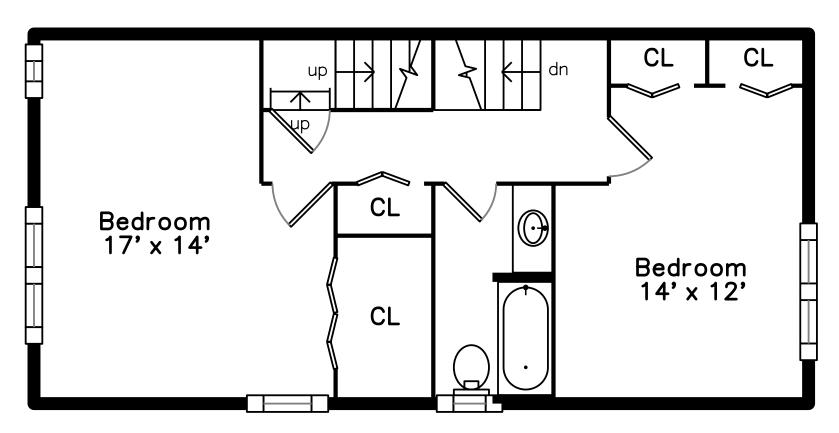

## Upper

Bedroom

Bedroom

Bedroom

Bedroom

Bedroom

Bedroom

Bedroom

Bathroom

Bathroom

Bonus Room

Bonus Room

Family Room

Family Room

Family Room

Family Room

Bathroom