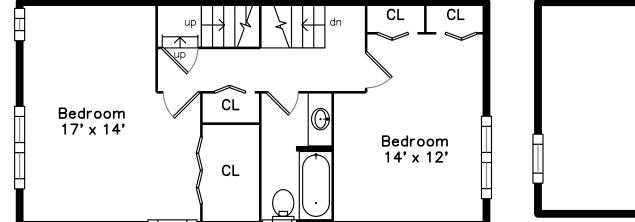

## Upper

Living Dining Room

Living Dining Room

Kitchen

Kitchen

Kitchen

Breakfast

Bathroom

Bedroom

Bedroom

Bedroom

Bedroom

Bedroom

Bedroom

Bedroom

Bedroom

Bathroom

Bathroom

Bonus Room

Bonus Room

Family Room

Family Room

Family Room

Family Room

Bathroom

Bathroom

Back

Back