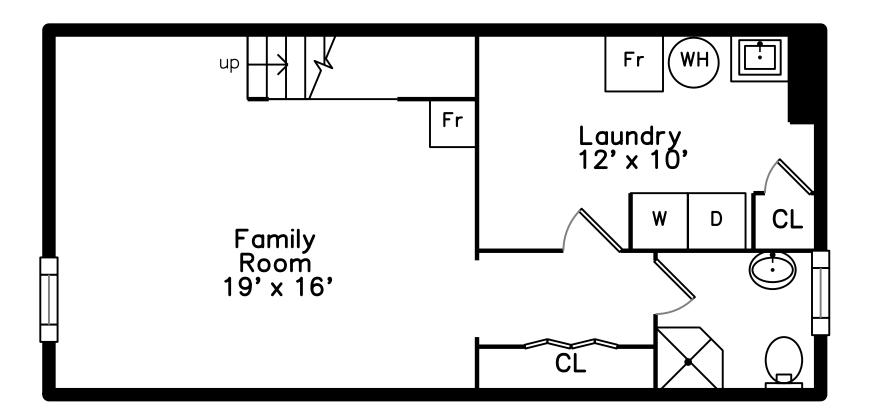

#### Basement

Outside

Outside

Outside

Living Dining Room

Living Dining Room

Living Dining Room

Living Dining Room

Bathroom

Bonus Room

Bonus Room

Family Room

Family Room

Family Room

Family Room

Bathroom