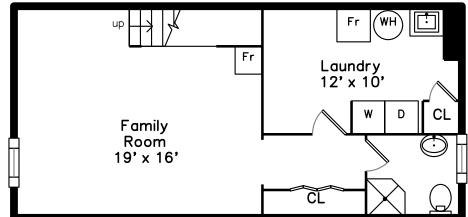

#### Basement

Outside

Outside

Outside

Living Dining Room

Living Dining Room

Living Dining Room

Living Dining Room

Bathroom

Bonus Room

Bonus Room

Family Room

Family Room

Family Room

Family Room

Bathroom