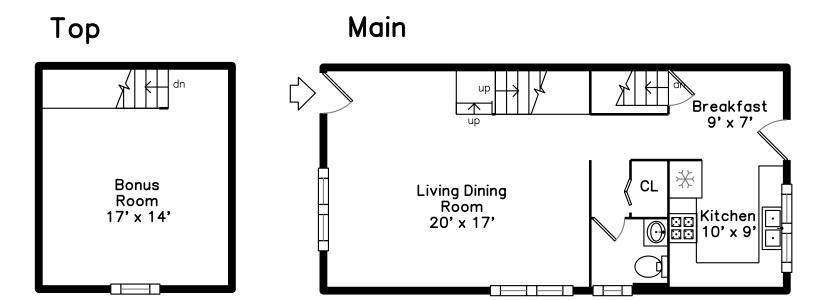

# Top

## Main

#### Basement

Outside

Outside

Outside

Living Dining Room

Living Dining Room

Living Dining Room

Living Dining Room

Living Dining Room

Living Dining Room

Kitchen

Kitchen

Kitchen

Breakfast

Bathroom

Bedroom

Bedroom

Bedroom

Bedroom

Bedroom

Bedroom

Bedroom

Bedroom

Bathroom

Bathroom

Bonus Room

Bonus Room

Family Room

Family Room

Family Room

Family Room

Bathroom