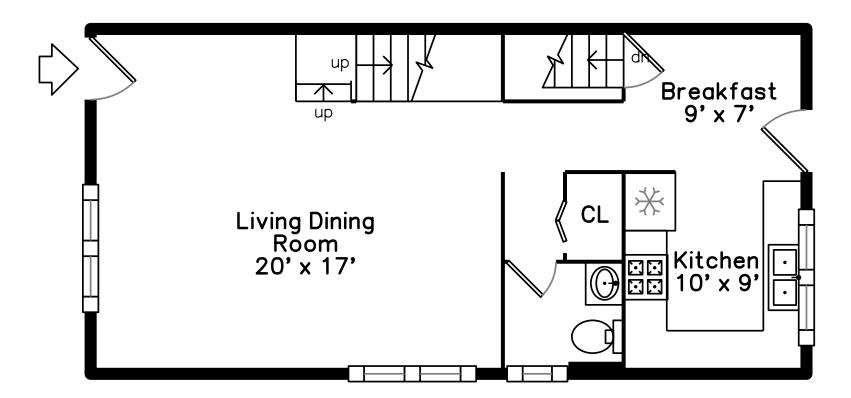

## Main

Living Dining Room

Living Dining Room

Kitchen

Kitchen

Kitchen

Breakfast

Bathroom

Bedroom