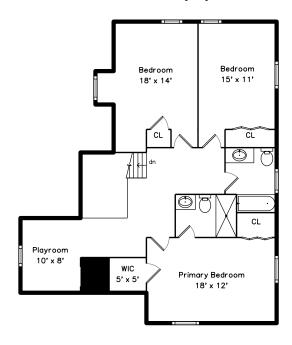

## Upper



## Main



### Lower



#### 36 Robinhood Road Winchester, MA 01890

#### PicturePlan by 🕏 vis-home

Measurements may not be 100% accurate. Floor plans are provided for convenience only. Room sizes are not used to calculate area.

# Upper



### Main



## Lower







Outside



Outside



Outside



Back



Back



Outside



Outside



Outside



Back



Back



Outside



Outside



Outside



Outside



Foyer



Foyer



Living Room



Living Room



Living Room



Living Room



Living Room



Dining Room



Dining Room



Dining Room



Dining Room



Kitchen



Kitchen



Kitchen



Kitchen



Kitchen



Kitchen



Bedroom



 ${\sf Bedroom}$ 



Bedroom



Bedroom



Bedroom



Bedroom



Sunroom



Sunroom



Sunroom



Sunroom



Bathroom



Bedroom



Bedroom



Bedroom



Be