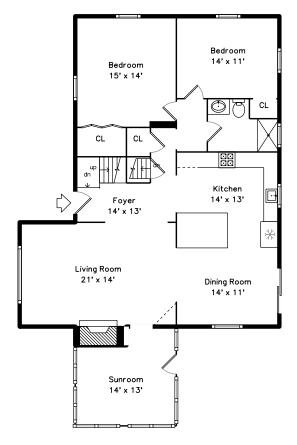

## Upper



## Main



### Lower



#### 36 Robinhood Road Winchester, MA 01890

#### PicturePlan by 🕏 vis-home

Measurements may not be 100% accurate. Floor plans are provided for convenience only. Room sizes are not used to calculate area.

# Upper



### Main



## Lower







Outside



Outside



Outside



Back



Back



Outside



Outside



Outside



Back



Back



Outside



Outside



Outside



Outside



Foyer



Foyer



Living Room



Living Room



Living Room



Living Room



Living Room



Dining Room



Dining Room



Dining Room



Dining Room



Kitchen



Kitchen



Kitchen



Kitchen



Kitchen



Kitchen



Bedroom



 ${\sf Bedroom}$ 



Bedroom



Bedroom



Bedroom



Bedroom



Sunroom



Sunroom



Sunroom



Sunroom



Bathroom



Bedroom



Bedroom



Bedroom



Bedroom



Be