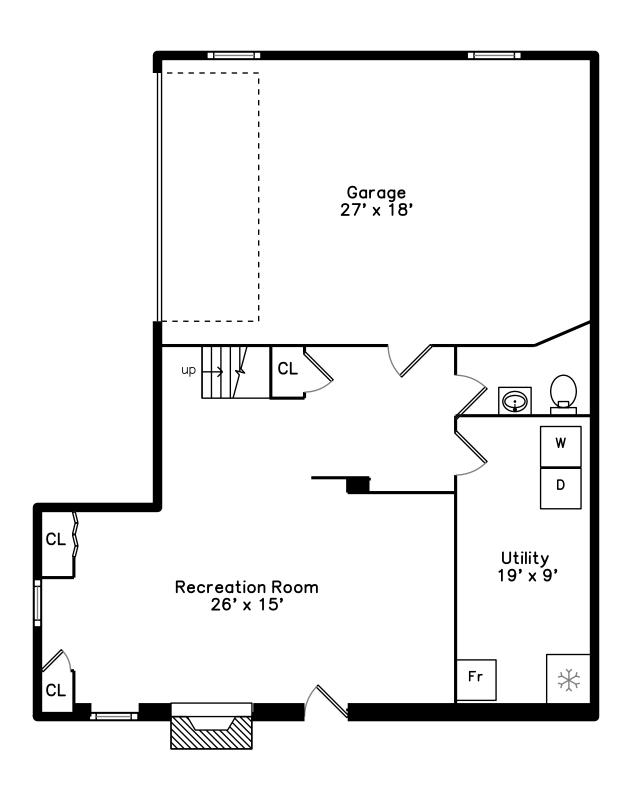

### Lower

## Lower

Outside

Outside

Outside

Back

Back

Outside

Outside

Primary Bathroom

Bathroom

Recreation Room

Recreation Room

Recreation Room

Recreation Room

Recreation Room

Recreation Room

Recreation Room

Laundry

Utility

Utility

Bathroom

Hall

Hall