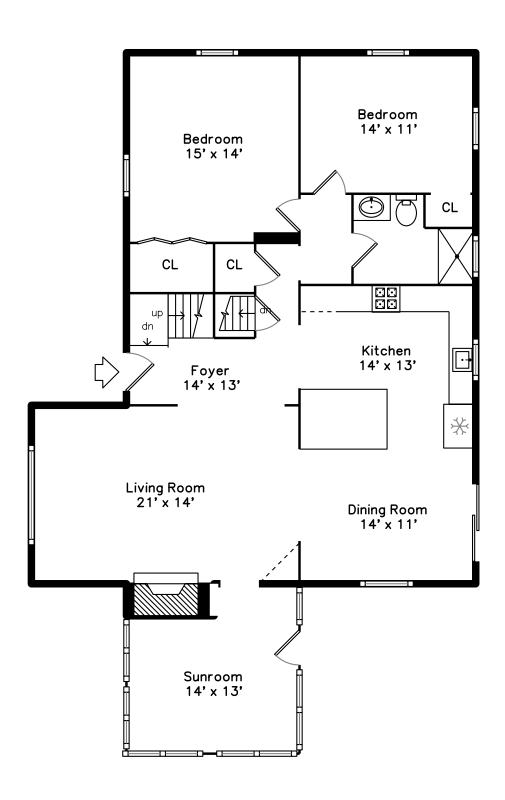

## Main

### Main

Foyer

Living Room

Living Room

Living Room

Living Room

Living Room

Dining Room

Dining Room

Dining Room

Dining Room

Kitchen

Kitchen

Kitchen

Kitchen

Kitchen

Kitchen

Bedroom

 ${\sf Bedroom}$ 

Bedroom

Bedroom

Bedroom

Bedroom

Sunroom

Sunroom

Sunroom

Sunroom

Bathroom

Bedroom

Bedroom

Bedroom

Bedroom

Bedroom