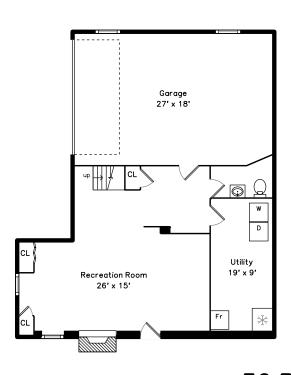

## Upper



## Main



### Lower



#### 36 Robinhood Road Winchester, MA 01890

#### PicturePlan by 🕏 vis-home

Measurements may not be 100% accurate. Floor plans are provided for convenience only. Room sizes are not used to calculate area.

# Upper



### Main



## Lower







Outside



Outside



Outside



Back



Back



Outside



Outside



Outside



Back



Back



Outside



Outside



Outside



Outside



Foyer



Foyer



Living Room



Living Room



Living Room



Living Room



Living Room



Dining Room



Dining Room



Dining Room



Dining Room



Kitchen



Kitchen



Kitchen



Kitchen



Kitchen



Kitchen



Bedroom



 ${\sf Bedroom}$ 



Bedroom



Bedroom



Bedroom



Bedroom



Sunroom



Sunroom



Sunroom



Sunroom



Bathroom



Bedroom



Bedroom



Bedroom



Bedroom



Bedroom



Bedr