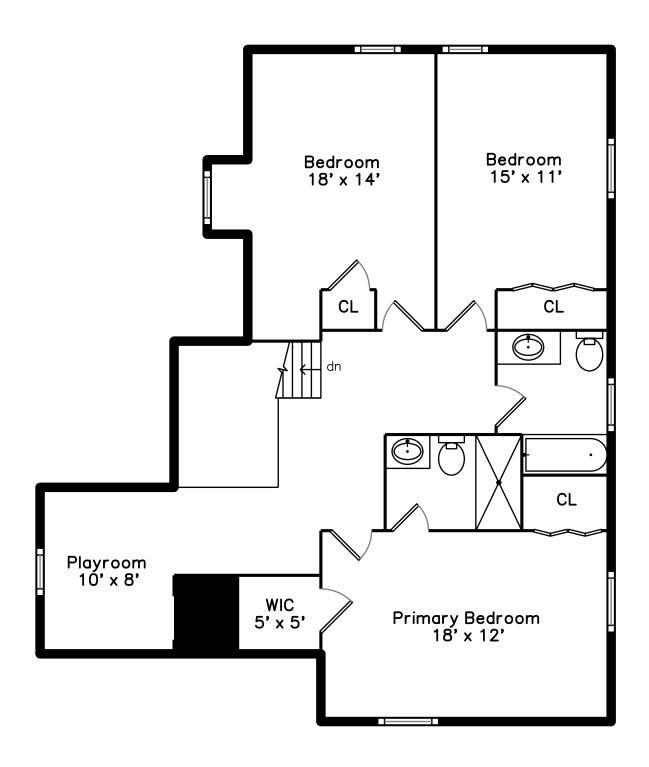

## Upper



## Main



### Lower



#### 36 Robinhood Road Winchester, MA 01890

#### PicturePlan by 🕏 vis-home

Measurements may not be 100% accurate. Floor plans are provided for convenience only. Room sizes are not used to calculate area.

# Upper



### Main



## Lower







Outside



Outside



Outside



Back



Back



Outside



Outside



Outside



Back



Back



Outside



Outside



Outside



Outside



Foyer



Foyer



Living Room



Living Room



Living Room



Living Room



Living Room



Dining Room



Dining Room



Dining Room



Dining Room



Kitchen



Kitchen



Kitchen



Kitchen



Kitchen



Kitchen



Bedroom



 ${\sf Bedroom}$ 



Bedroom



Bedroom



Bedroom



Bedroom



Sunroom



Sunroom



Sunroom



Sunroom



Bathroom



Bedroom



Bedroom



Bedroom



Bedroom



Bedroom



Bedroom



Bedroom



Bedroom



Bedroom



Bedroom



Loft Room



Loft Room



Hall



Primary Bathroom



Bathroom



Recreation Room



Recreation Room



Recreation Room



Recreation Room



Recreation Room



Recrea