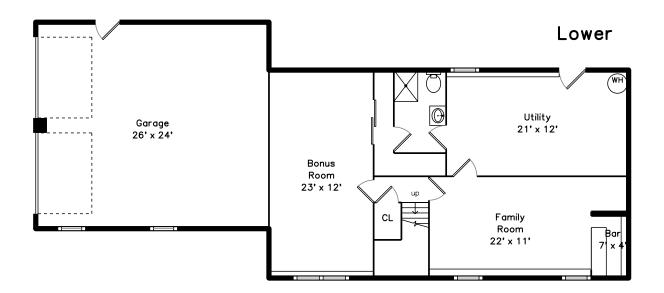

Main Bedroom

3

Main Bedroom

Main Bedroom

Main Powder Room

Bathroom

Family Room

Bonus Room

Family Room

Bonus Room

Main Bedroom

Bathroom

Deck

Bar

Bonus Room