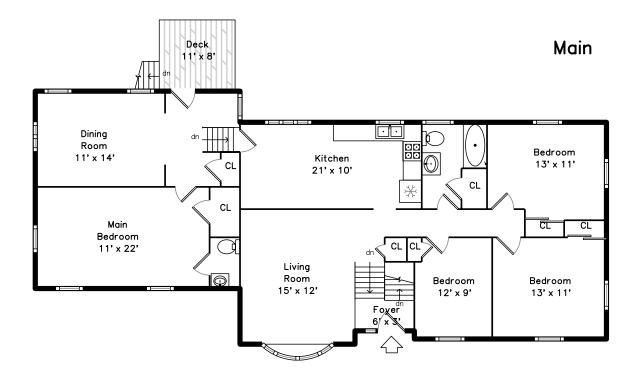

Living Room

Dining Room

Kitchen

Living Room

Living Room

Dining Room

Dining Room

Kitchen

Kitchen

Kitchen

Hall

Bedroom

Bedroom

Kitchen

Kitchen

Bedroom

Bedroom

Bedroom

Kitchen

Hall

Bedroom

Bedroom

Bedroom

Bedroom

Main Bedroom

3

Main Bedroom

Main Bedroom

Main Powder Room

Bathroom

Family Room

Bonus Room

Family Room

Bonus Room

Main Bedroom

Bathroom

Deck

Bar

Bonus Room