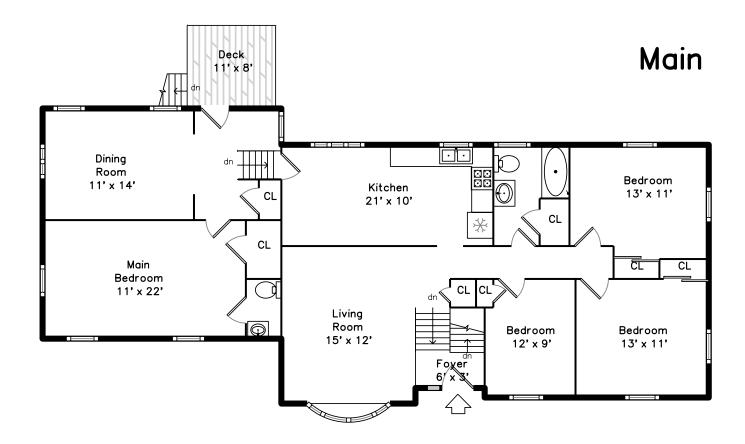

Living Room

Dining Room

Kitchen

Living Room

Living Room

Dining Room

Dining Room

Kitchen

Kitchen

Kitchen

Hall

Bedroom

Bedroom

Kitchen

Kitchen

Bedroom

Bedroom

Bedroom

Kitchen

Hall

Bedroom

Bedroom

Bedroom

Bedroom

Main Bedroom

3

Main Bedroom

Main Bedroom

Main Powder Room

Bathroom

Family Room

Bonus Room

Family Room

Bonus Room

Main Bedroom

Bathroom

Deck

Bar

Bonus Room