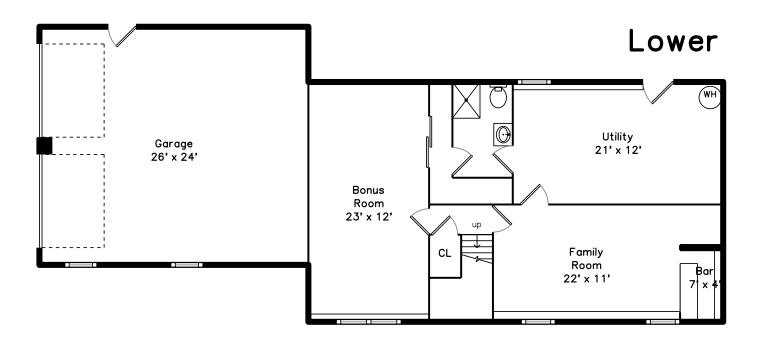

Main Bedroom

3

Main Bedroom

Main Bedroom

Main Powder Room

Bathroom

Family Room

Bonus Room

Family Room

Bonus Room

Main Bedroom

Bathroom

Deck

Bar

Bonus Room