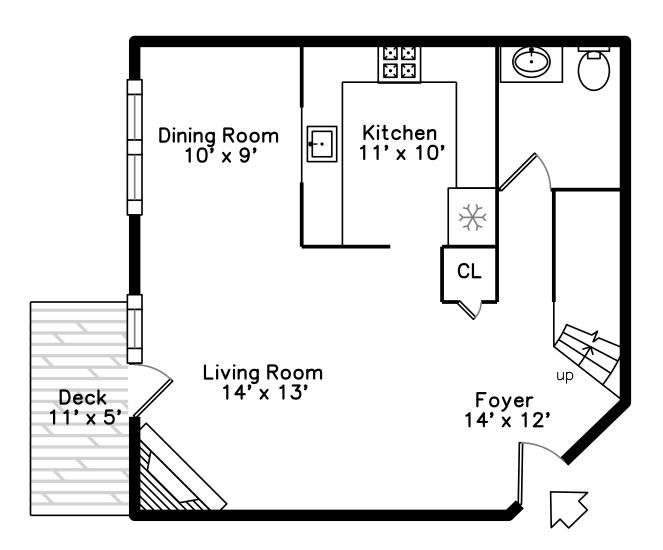

## Main

Outside

Outside

Outside

Outside

Outside

Outside

Outside

Living Room

Living Room

Living Room

Living Room

Living Room

Dining Room

Dining Room

Dining Room

Dining Room

Kitchen

Kitchen

Kitchen

Kitchen

Deck

Deck

Deck

Deck

Deck

Powder Room

Main Bedroom

Main Bedroom

Main Bedroom

Main Bedroom

Bedroom