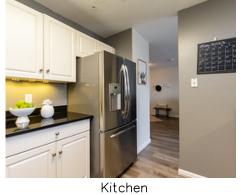

# Bedroom 10' x 10' Bedroom 13' x 13' CL Main Bedroom 14' x 11'

### Main



# 1 Riverview Blvd 3-210 Methuen, MA 01844

### PicturePlan by 🕏 vis-home

Measurements may not be 100% accurate. Floor plans are provided for convenience only. Room sizes are not used to calculate area.

# Upper Bedroom 10' x 10' Bedroom 13' x 13' $\mathsf{CL}$ CL CL Hall 14' x 13' dn Main Bedroom 14' x 11'

## Main





Outside



Outside



Outside



Outside



Outside



Outside



Outside



Lobby



Lobby



Lobby



Lobby



Foyer



Foyer



Foyer



Foyer



Living Room



Living Room



Living Room



Living Room



Living Room



Dining Room



Dining Room



Dining Room



Dining Room



Kitchen



Kitchen



Kitchen



Kitchen





Deck



Deck



Deck



Deck



Deck



Powder Room



Main Bedroom



Main Bedroom



Main Bedroom



Main Bedroom



Bedroom



Bedroom



Bedroom



Bedroom



Bedroom



Bedroom











Main Bathroom



Bathroom