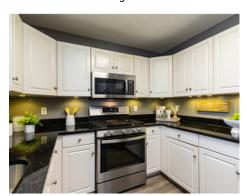

# Bedroom 10' x 10' Bedroom 13' x 13' CL Main Bedroom 14' x 11'

### Main



# 1 Riverview Blvd 3-210 Methuen, MA 01844

### PicturePlan by 🕏 vis-home

Measurements may not be 100% accurate. Floor plans are provided for convenience only. Room sizes are not used to calculate area.

# Upper Bedroom 10' x 10' Bedroom 13' x 13' $\mathsf{CL}$ CL CL Hall 14' x 13' dn Main Bedroom 14' x 11'

## Main





Outside



Outside



Outside



Outside



Outside



Outside



Outside



Lobby



Lobby



Lobby



Lobby



Foyer



Foyer



Foyer



Foyer



Living Room



Living Room



Living Room



Living Room



Living Room



Dining Room



Dining Room



Dining Room



Dining Room



Kitchen



Kitchen



Kitchen



Kitchen





Deck



Deck



Deck



Deck



Deck



Powder Room



Main Bedroom



Main Bedroom



Main Bedroom



Main Bedroom



Bedroom



Bedroom



Bedroom



Bedroom



Bedroom



Bedroom











Main Bathroom



Bathroom