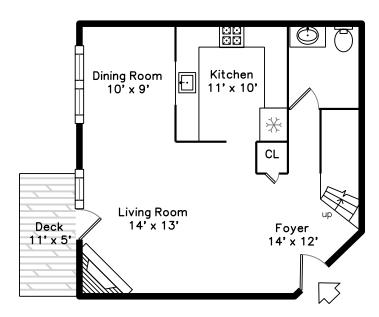

## Main

Outside

Outside

Outside

Outside

Outside

Outside

Outside

Living Room

Living Room

Living Room

Living Room

Living Room

Dining Room

Dining Room

Dining Room

Dining Room

Kitchen

Kitchen

Kitchen

Kitchen

Deck

Deck

Deck

Deck

Deck

Powder Room

Main Bedroom

Main Bedroom

Main Bedroom

Main Bedroom

Bedroom