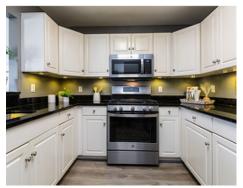

# Bedroom 10' x 10' Bedroom 13' x 13' CL Main Bedroom 14' x 11'

### Main



# 1 Riverview Blvd 3-210 Methuen, MA 01844

### PicturePlan by 🕏 vis-home

Measurements may not be 100% accurate. Floor plans are provided for convenience only. Room sizes are not used to calculate area.

# Upper Bedroom 10' x 10' Bedroom 13' x 13' $\mathsf{CL}$ CL CL Hall 14' x 13' dn Main Bedroom 14' x 11'

## Main





Outside



Outside



Outside



Outside



Outside



Outside



Outside



Lobby



Lobby



Lobby



Lobby



Foyer



Foyer



Foyer



Foyer



Living Room



Living Room



Living Room



Living Room



Living Room



Dining Room



Dining Room



Dining Room



Dining Room



Kitchen



Kitchen



Kitchen



Kitchen





Deck



Deck



Deck



Deck



Deck



Powder Room



Main Bedroom



Main Bedroom



Main Bedroom



Main Bedroom



Bedroom



Bedroom



Bedroom



Bedroom



Bedroom



Bedroom











Main Bathroom



Bathroom