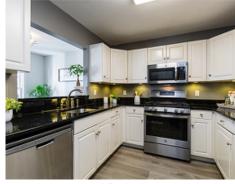

# Bedroom 10' x 10' Bedroom 13' x 13' CL Main Bedroom 14' x 11'

### Main



# 1 Riverview Blvd 3-210 Methuen, MA 01844

### PicturePlan by 🕏 vis-home

Measurements may not be 100% accurate. Floor plans are provided for convenience only. Room sizes are not used to calculate area.

# Upper Bedroom 10' x 10' Bedroom 13' x 13' $\mathsf{CL}$ CL CL Hall 14' x 13' dn Main Bedroom 14' x 11'

## Main





Outside



Outside



Outside



Outside



Outside



Outside



Outside



Lobby



Lobby



Lobby



Lobby



Foyer



Foyer



Foyer



Foyer



Living Room



Living Room



Living Room



Living Room



Living Room



Dining Room



Dining Room



Dining Room



Dining Room



Kitchen



Kitchen



Kitchen



Kitchen





Deck



Deck



Deck



Deck



Deck



Powder Room



Main Bedroom



Main Bedroom



Main Bedroom



Main Bedroom



Bedroom



Bedroom



Bedroom



Bedroom



Bedroom



Bedroom











Main Bathroom



Bathroom