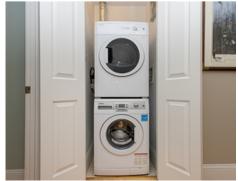

# Upper CL Bedroom 12' x 14' W/D dn Bedroom 12' x 17' CL

Bedroom

Bedroom

Bedroom

Bedroom

Bathroom

Bathroom

Laundry

Roof Deck