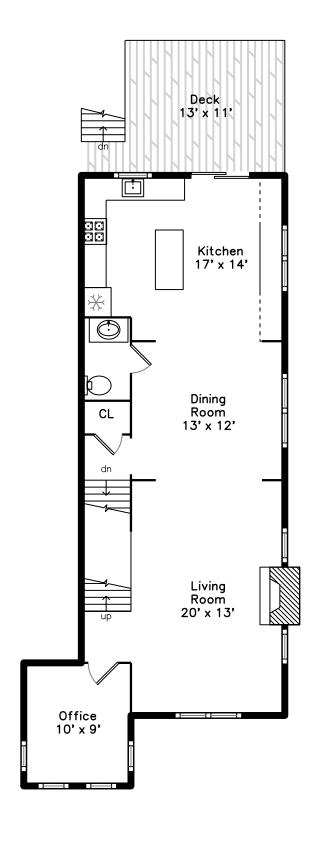

## 5A Mount Vernon Street Unit 3 Boston, MA 02125 PicturePlan by stylenome

Measurements may not be 100% accurate. Floor plans are provided for convenience only. Room sizes are not used to calculate area.

### Main

Outside

Outside

Outside

Backyard

Backyard

Backyard

Living Room

Living Room

Living Room

Living Room

Living Room

Living Room

Dining Room

Dining Room

Dining Room

Dining Room

Kitchen

Kitchen

Kitchen

Kitchen

Office

Office

Office

Powder Room

Deck

Deck

Deck

Bedroom

Bedroom

Bedroom

Bedroom