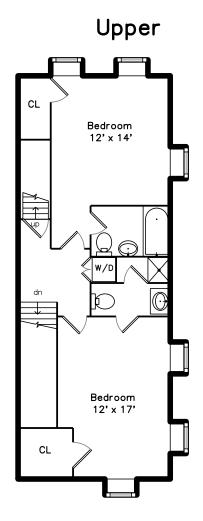

#### **Roof Deck**







## 5A Mount Vernon Street Unit 3 Boston, MA 02125 PicturePlan by stylenome

Measurements may not be 100% accurate. Floor plans are provided for convenience only. Room sizes are not used to calculate area.

## Roof Deck



# Upper CL Bedroom 12' x 14' W/D dn Bedroom 12' x 17' CL

### Main





Outside



Outside



Outside



Backyard



Backyard



Backyard



Living Room



Living Room



Living Room



Living Room



Living Room



Living Room



Dining Room



Dining Room



Dining Room



Dining Room



Kitchen



Kitchen



Kitchen



Kitchen



Office



Office



Office



Powder Room



Deck



Deck



Deck



Bedroom



Bedroom



Bedroom



Bedroom



Bedroom



Bedroom



Bedroom



Bedroom



Bathroom



Bathroom



Laundry



Roof Deck



Roof Deck



Roof Deck



Roof Dec