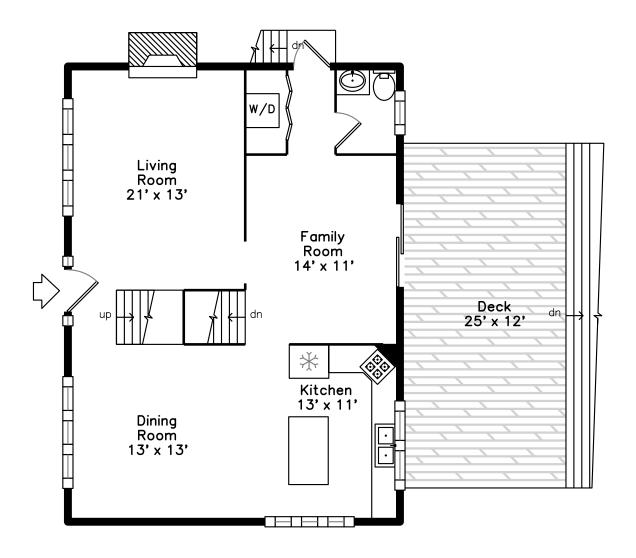

## x + 4 $\bigcirc$ w/D Living Room 21' x 13' Family Room 14' x 11' $\diamondsuit$ Deck dŋ up 25' x 12' \* Kitchen 13' x 11' Dining Room 13' x 13' •

Main

## 12 Short Street Medford, MA 02155

PicturePlan by 🗟 vis-home

Measurements may not be 100% accurate. Floor plans are provided for convenience only. Room sizes are not used to calculate area.

Lower