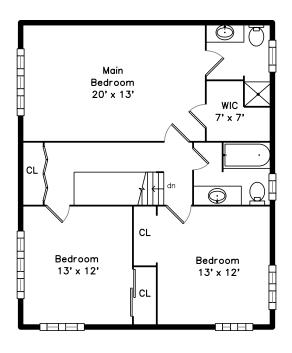

## Upper

Main Bedroom

Bedroom

Bedroom

Bathroom

Bedroom

Bedroom

Main Bathroom

Bedroom