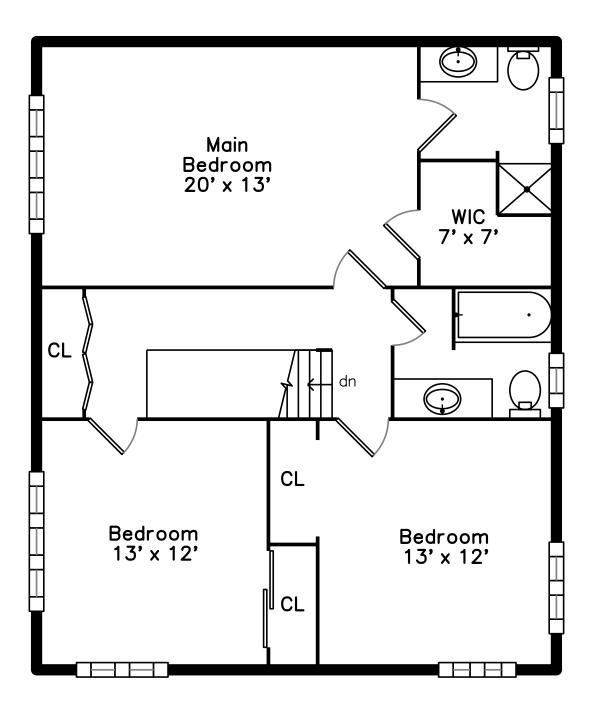

## Upper

Main Bedroom

Bedroom

Bedroom

Bathroom

Bedroom

Bedroom

Main Bathroom

Bedroom