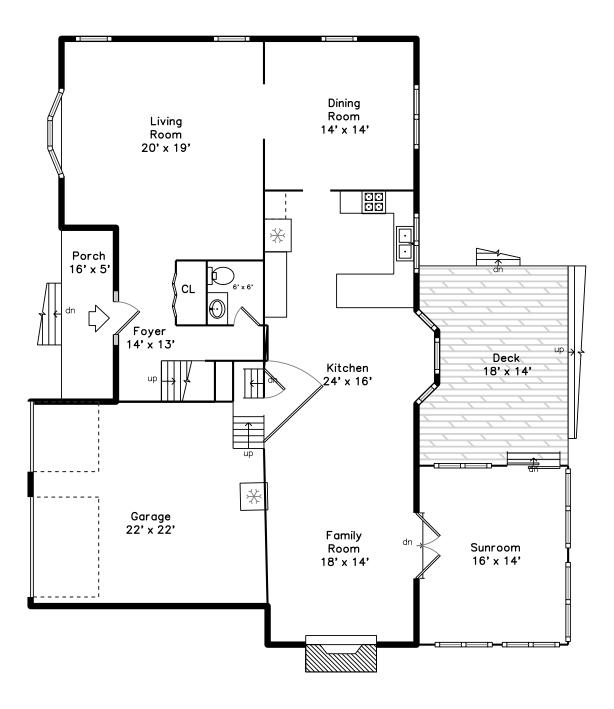

## Upper

Main

Back

Living Room

Back

Foyer

Living Room

Back

Living Room

Living Room

Dining Room

Kitchen

Dining Room

Kitchen

Kitchen

Breakfast

Family Room

Family Room

Family Room

Dining Room

Kitchen

Breakfast

Family Room

Sunroom

Sunroom

Deck