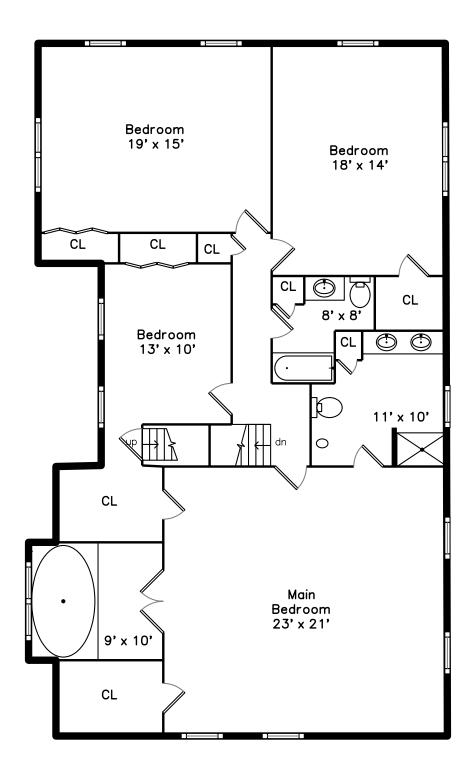

# Upper

Sunroom

Powder Room

Main Bedroom

Bedroom

Bedroom

Bedroom

Bedroom

Bedroom

Bedroom

Main Bathroom

Main Bedroom

Main Bathroom

Main Bathroom

Bonus Room

Bonus Room

Main Bathroom