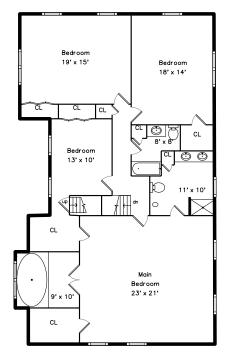

# Upper

Sunroom

Powder Room

Main Bedroom

Bedroom

Bedroom

Bedroom

Bedroom

Bedroom

Bedroom

Main Bathroom

Main Bedroom

Main Bathroom

Main Bathroom

Bonus Room

Bonus Room

Main Bathroom