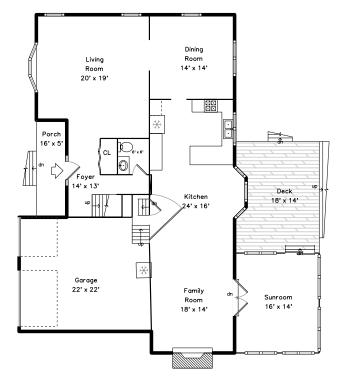

## Basement

Main

Back

Living Room

Back

Foyer

Living Room

Back

Living Room

Living Room

Dining Room

Kitchen

Dining Room

Kitchen

Kitchen

Breakfast

Family Room

Family Room

Family Room

Dining Room

Kitchen

Breakfast

Family Room

Sunroom

Sunroom

Deck