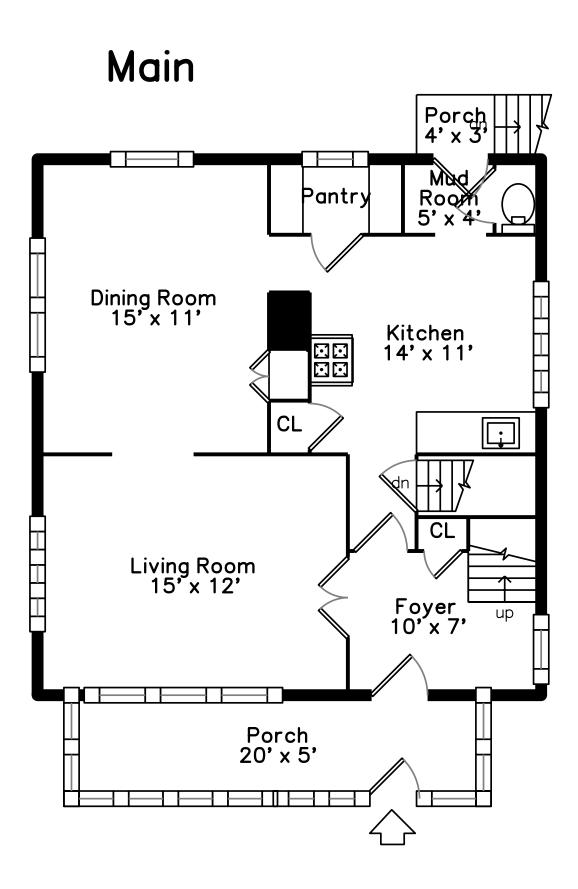

Porch

Foyer

Living Room

Living Room

Dining Room

Kitchen

Living Room

Dining Room

Kitchen

Dining Room

Kitchen

Kitchen

Powder Room

Bedroom

Bedroom

Bedroom