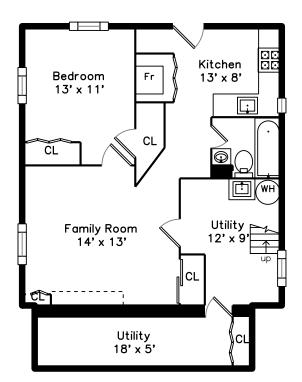

Bedroom

Hall

Bonus Room

Bonus Room

Bonus Room

Bonus Room

Family Room

Family Room

Kitchen

Kitchen

Kitchen

Family Room

Kitchen

Bedroom

Bedroom

Utility

Bedroom

Utility

Utility

Bathroom