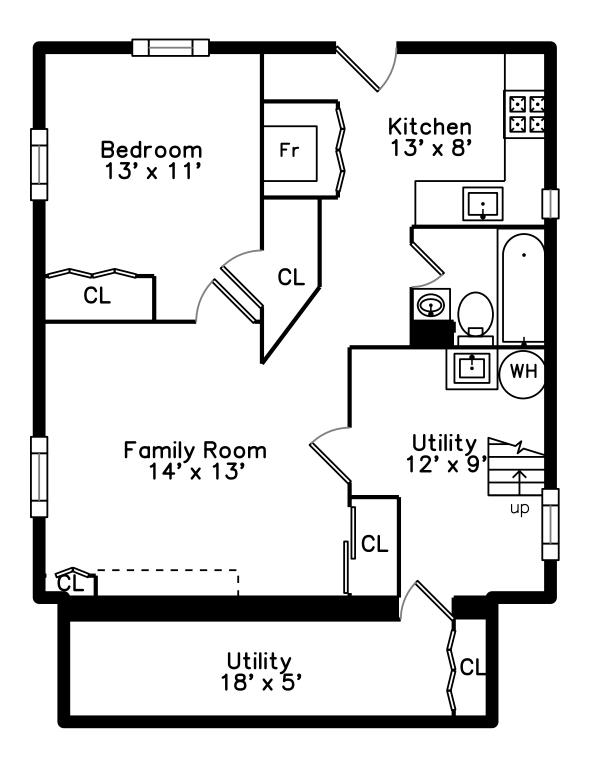

#### Basement

Kitchen

Kitchen

Kitchen

Family Room

Kitchen

Bedroom

Bedroom

Utility

Bedroom

Utility

Utility

Bathroom