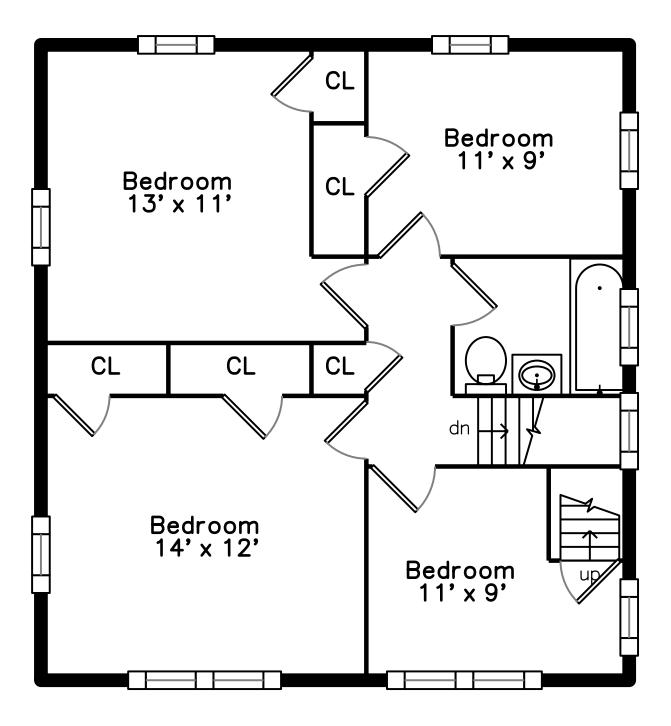

Kitchen

Dining Room

Kitchen

Kitchen

Powder Room

Bedroom

Bedroom

Bedroom

Bedroom

Bedroom

Bedroom

Bedroom

Bedroom

Bedroom

Bedroom

Bedroom

Bedroom

Hall

Bonus Room

Bonus Room

Bonus Room

Bonus Room

Family Room

Family Room