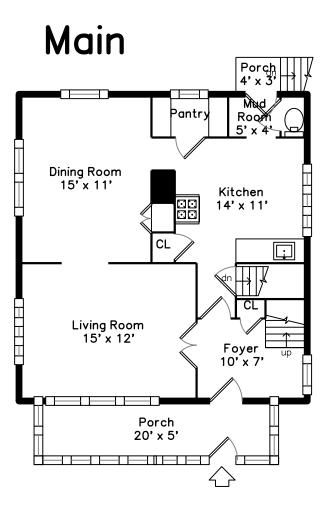

Outside

Outside

Outside

Outside

Outside

Outside

Porch

Porch

Porch

Foyer

Living Room

Living Room

Dining Room

Kitchen

Living Room

Dining Room

Kitchen

Dining Room

Kitchen

Kitchen

Powder Room

Bedroom

Bedroom

Bedroom