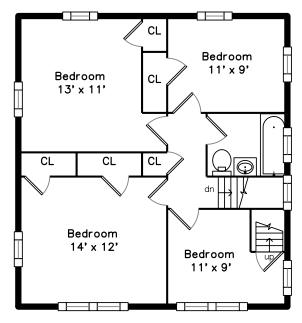

Kitchen

Dining Room

Kitchen

Kitchen

Powder Room

Bedroom

Bedroom

Bedroom

Bedroom

Bedroom

Bedroom

Bedroom

Bedroom

Bedroom

Bedroom

Bedroom

Bedroom

Hall

Bonus Room

Bonus Room

Bonus Room

Bonus Room

Family Room

Family Room