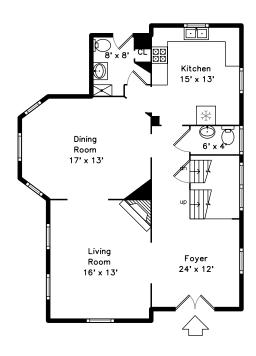

## Main

Outside

Outside

Outside

Outside

Backyard

Backyard

Backyard

Backyard

Foyer

Foyer

Foyer

Foyer

Foyer

Living Room

Living Room

Living Room

Living Room

Living Room

Living Room

Dining Room

Dining Room

Dining Room

Dining Room

Dining Room

Dining Room

Kitchen

Kitchen

Kitchen

Kitchen

Kitchen

Kitchen