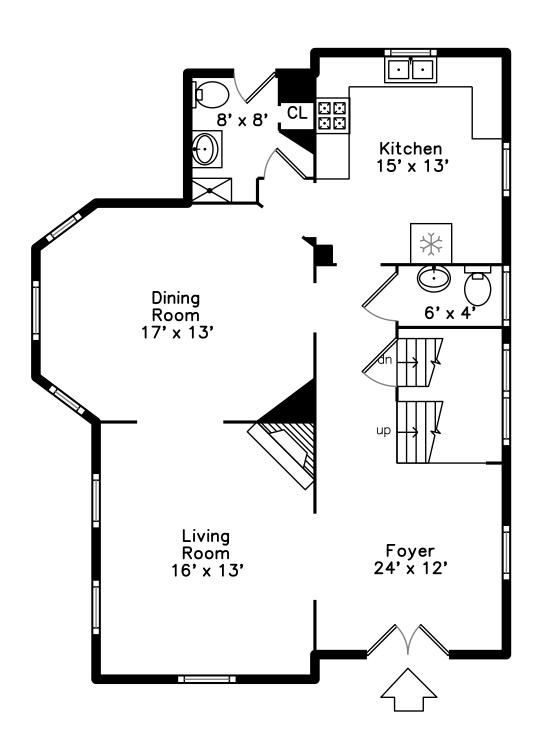

### Main

## Main

Outside

Outside

Outside

Outside

Backyard

Backyard

Backyard

Backyard

Foyer

Foyer

Foyer

Foyer

Foyer

Living Room

Living Room

Living Room

Living Room

Living Room

Living Room

Dining Room

Dining Room

Dining Room

Dining Room

Dining Room

Dining Room

Kitchen

Kitchen

Kitchen

Kitchen

Kitchen

Kitchen