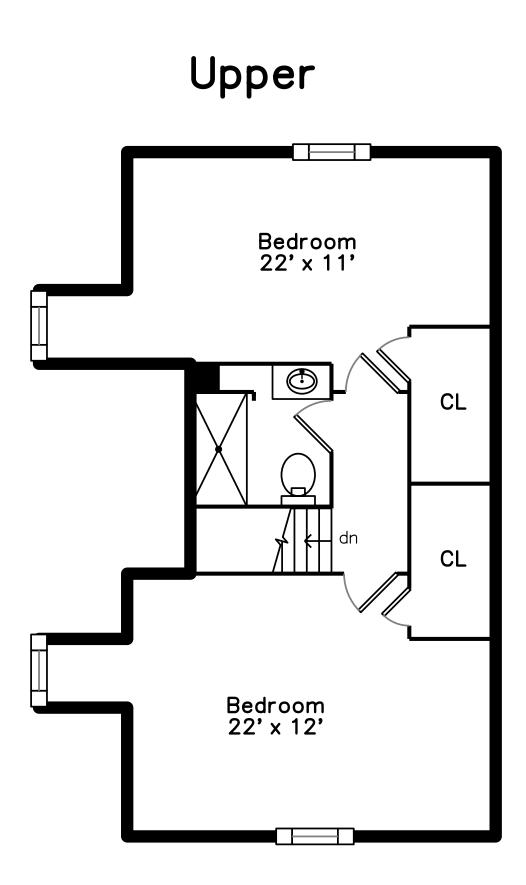

Lake

Living Room

Foyer

Living Room

Living Room

Living Room

Dining Room

Kitchen

Bedroom

Dining Room

Kitchen

Kitchen

Dining Room

Kitchen

Bedroom

Bathroom

Bedroom

WalkInCloset

Bedroom

Bedroom

Bedroom

Fitness

Bedroom

Bedroom

Bedroom

Bathroom

Bedroom

Bedroom

Fitness

Fitness

Garage

Garage