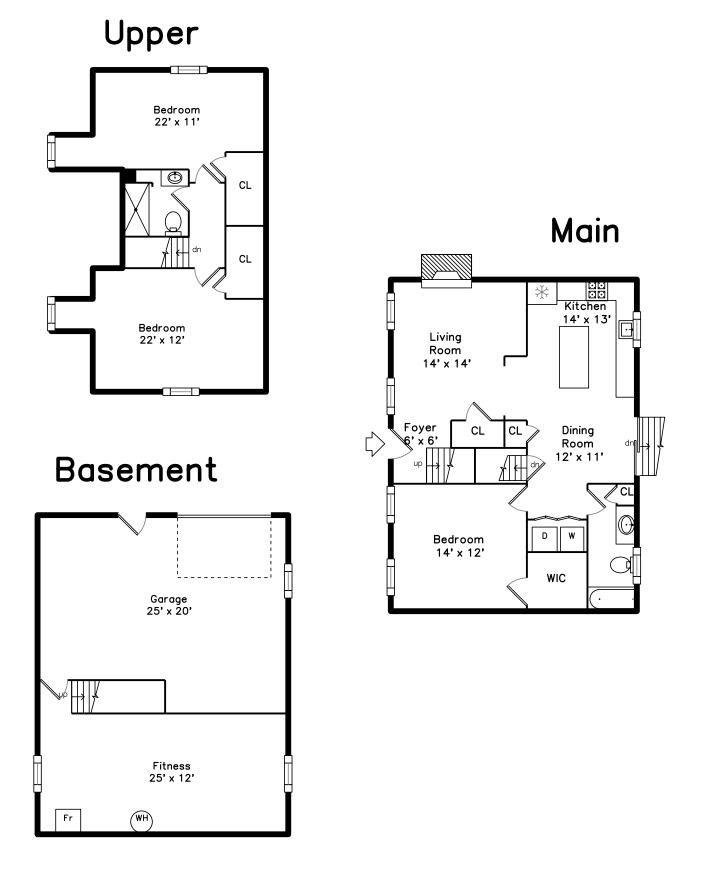

Bedroom

WalkInCloset

Bedroom

Bedroom

Bedroom

Fitness

Bedroom

Bedroom

Bedroom

Bathroom

Bedroom

Bedroom

Fitness

Fitness

Garage

Garage