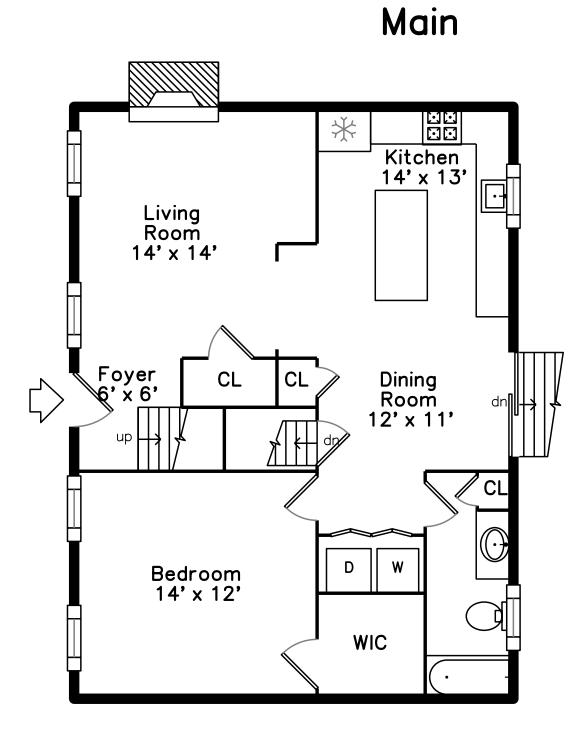

Lake

Living Room

Foyer

Living Room

Living Room

Living Room

Dining Room

Kitchen

Bedroom

Dining Room

Kitchen

Kitchen

Dining Room

Kitchen

Bedroom

Bathroom

Bedroom

WalkInCloset

Bedroom

Bedroom

Bedroom

Fitness

Bedroom

Bedroom