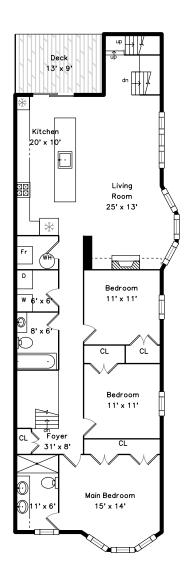

## 854 E Broadway Unit 3 Boston, MA 02127

PicturePlan(tm) by Vis-Home(C) 2023

Measurements may not be 100% accurate. Floor plans are provided for convenience only. Room sizes are not used to calculate area.

Outside

Outside

Outside

Outside

Foyer

Living Room

Living Room

Living Room

Kitchen

Kitchen

Kitchen

Kitchen

Kitchen

Kitchen

Kitchen

Main Bedroom

Main Bedroom

Main Bedroom

Main Bedroom

Bedroom

Bedroom

Bedroom

Bedroom

Bedroom

Closet

Deck

Deck

Utility

Laundry

Main Bathroom

Main Bathroom

Main Bathroom

Main Bathroom

Main Bathroom

Landing

Hall

Bathroom

Bathroom

Deck

Deck

Deck

Deck

Deck

Deck