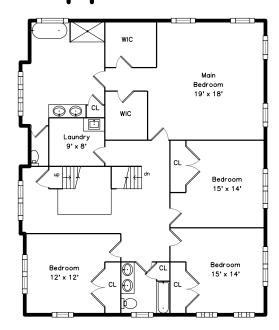

## Upper

Main Bedroom

Main Bedroom

Bedroom

Bedroom

Bedroom

Bedroom

Bedroom

Bedroom

Main Bathroom

Main Bathroom

Main Bathroom

Main Bathroom

Main Bathroom

Main Bathroom

Bathroom

Bathroom