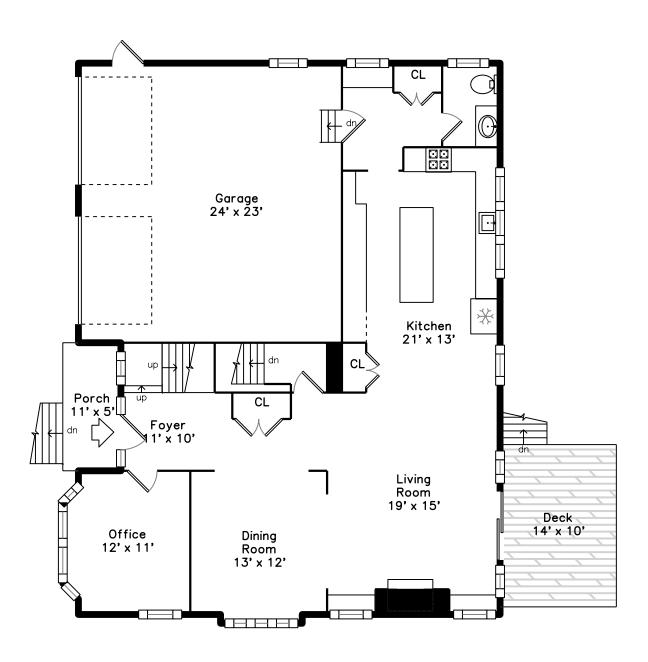

## Main

Foyer

Foyer

Living Room

Living Room

Living Room

Living Room

Living Room

Living Room

Dining Room

Dining Room

Dining Room

Dining Room

Kitchen

Kitchen

Kitchen

Kitchen

Kitchen

Kitchen

Kitchen

Office

Office

Office

Mud Room

Powder Room

Garage

Garage

Deck

Deck

Deck

Deck

Hall

Main Bedroom