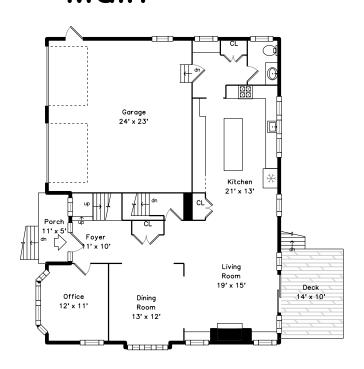

## Main

Foyer

Foyer

Living Room

Living Room

Living Room

Living Room

Living Room

Living Room

Dining Room

Dining Room

Dining Room

Dining Room

Kitchen

Kitchen

Kitchen

Kitchen

Kitchen

Kitchen

Kitchen

Office

Office

Office

Mud Room

Powder Room

Garage

Garage

Deck

Deck

Deck

Deck

Hall

Main Bedroom