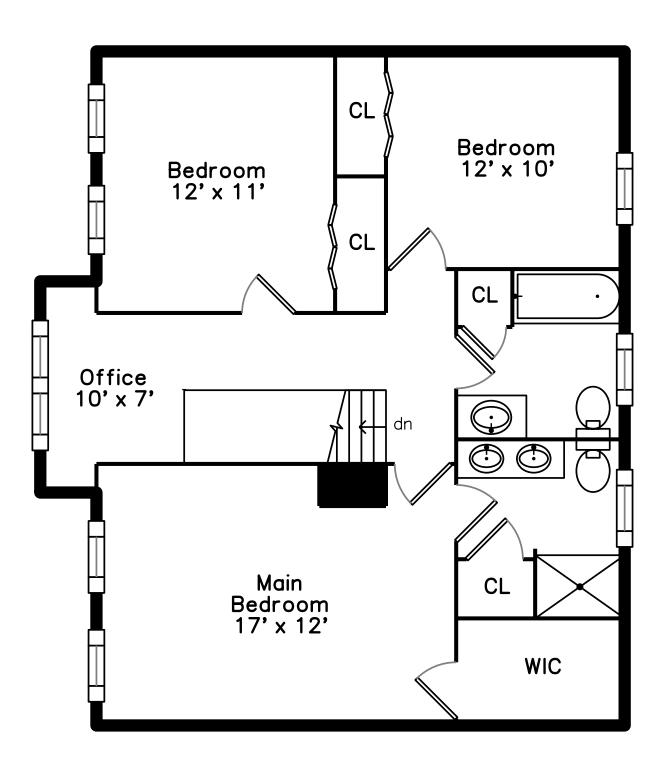

# Upper

Main Bedroom

Main Bedroom

Main Bedroom

Bedroom

Bedroom

Bedroom

Bedroom

Bedroom

Bedroom

Office

Main Bathroom

Main Bathroom

Main Bathroom

Bathroom

Bathroom

WalkInCloset