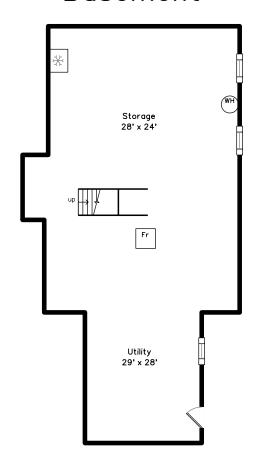

## Upper



#### **Basement**



## Main



86 South Ashburnham Road Westminster, MA 01473

PicturePlan by 🕏 vis-home

Measurements may not be 100% accurate. Floor plans are provided for convenience only. Room sizes are not used to calculate area.

# Upper



### Main



# **Basement**





Outside



Outside



Outside



Outside



Outside



Outside



Outside



Outside



Outside



Outside



Outside



Aerial



Aerial



Aerial



Aerial





Aerial



Aerial



Aerial



Aerial



Aerial



Aerial



Aerial



Living Room



Living Room



Living Room



Living Room



Dining Room



Dining Room



Dining Room



Dining Room



Kitchen



Kitchen



Kitchen



Kitchen



Kitchen



Kitchen



Kitchen



Breakfast



Breakfast



Sitting



Sitting



Sitting



Sitting



Powder Room



Laundry



Garage



Gar