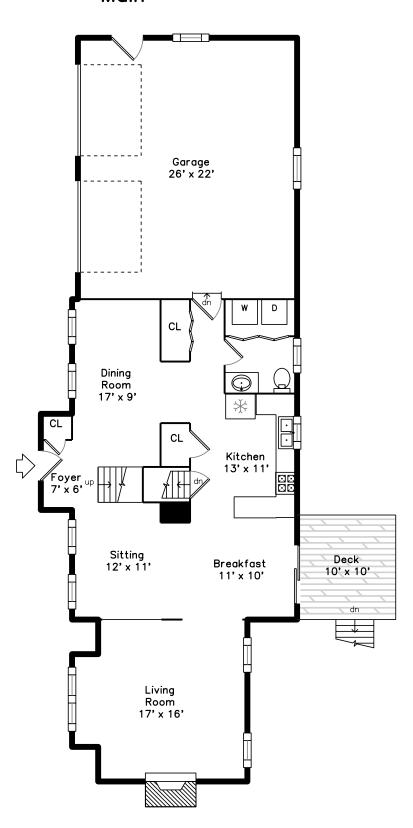

## Main

86 South Ashburnham Road Westminster, MA 01473

PicturePlan by 🕏 vis-home

Measurements may not be 100% accurate. Floor plans are provided for convenience only. Room sizes are not used to calculate area.