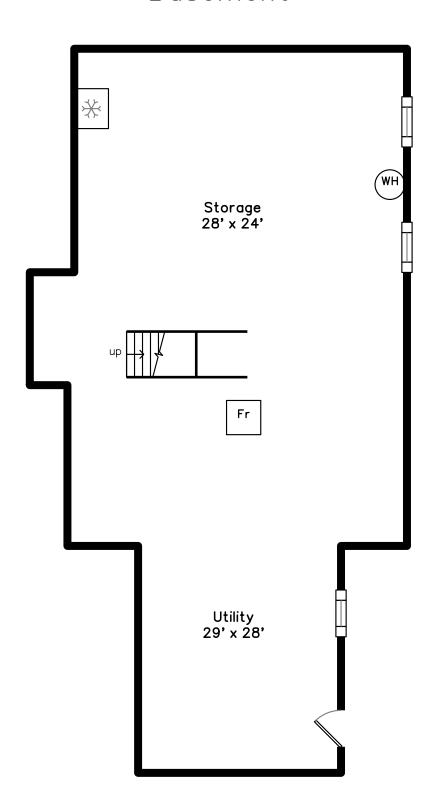

## Upper



#### **Basement**



## Main



86 South Ashburnham Road Westminster, MA 01473

PicturePlan by 🕏 vis-home

Measurements may not be 100% accurate. Floor plans are provided for convenience only. Room sizes are not used to calculate area.

# Upper



### Main



# **Basement**





Outside



Outside



Outside



Outside



Outside



Outside



Outside



Outside



Outside



Outside



Outside



Aerial



Aerial



Aerial



Aerial





Aerial



Aerial



Aerial



Aerial



Aerial



Aerial



Aerial



Living Room



Living Room



Living Room



Living Room



Dining Room



Dining Room



Dining Room



Dining Room



Kitchen



Kitchen



Kitchen



Kitchen



Kitchen



Kitchen



Kitchen



Breakfast



Breakfast



Sitting



Sitting



Sitting



Sitting



Powder Room



Laundry



Garage



Garage



Garage



Deck



Deck



Deck



Deck



Hall



Hall



Main Bedroom



Main Bedroom



Main Bedroom





Main Bedroom



Bedroom



Bedroom



Bedroom



Bedroom



Bedroom



Bedroom



Office



Main Bathroom



Main Bathroom



Main Bathroom