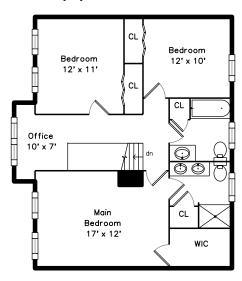

## Upper

Main Bedroom

Main Bedroom

Main Bedroom

Bedroom

Bedroom

Bedroom

Bedroom

Bedroom

Bedroom

Office

Main Bathroom

Main Bathroom

Main Bathroom

Bathroom

Bathroom

WalkInCloset