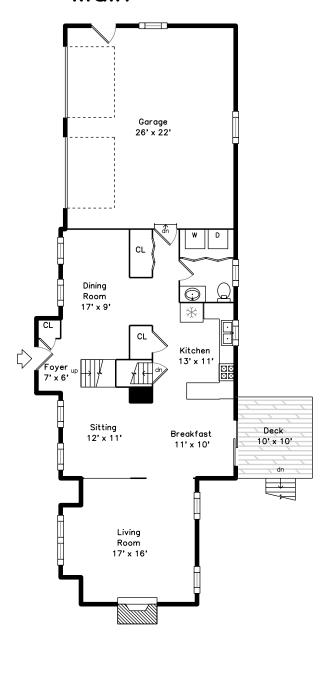

## Main

86 South Ashburnham Road Westminster, MA 01473

PicturePlan by 🕏 vis-home

Measurements may not be 100% accurate. Floor plans are provided for convenience only. Room sizes are not used to calculate area.

Living Room

Living Room

Living Room

Dining Room

Dining Room

Dining Room

Dining Room

Kitchen

Kitchen

Kitchen

Kitchen

Kitchen

Kitchen

Kitchen

Breakfast

Breakfast

Sitting

Sitting

Sitting

Sitting

Powder Room

Laundry

Garage

Garage

Garage

Deck

Deck

Deck

Deck

Hall

Hall

Main Bedroom