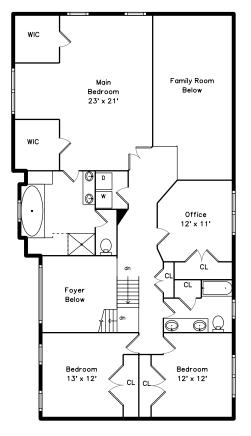

## Upper

Deck

Family Room

Main Bedroom

Main Bedroom

Main Bedroom

Main Bedroom

Bedroom

Bedroom

Office

Main Bathroom

Main Bathroom

Main Bathroom

Main Bedroom

Bedroom

Office

Main Bathroom