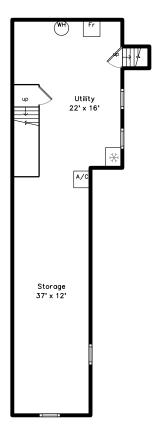

## Upper



# Basement



Main



### 16 Elwin Road Natick, MA 01760

#### PicturePlan by 🛱 vis-home

Measurements may not be 100% accurate. Floor plans are provided for convenience only. Room sizes are not used to calculate area.

## Upper





Main

### Basement





Outside



Outside



Outside



Outside



Foyer



Outside



Outside







Outside



Foyer



Outside



Outside



Outside



Outside



Foyer



Living Room



Dining Room



Kitchen



Dining Room

Living Room



Kitchen



Breakfast





Family Room



Living Room



Dining Room



Kitchen



Breakfast



Family Room



Family Room



Study



Powder Room



Garage



Deck



Family Room



Study



Garage



Deck





Family Room



Study



Garage



Deck



Family Room



Main Bedroom



Main Bedroom



Main Bedroom



Main Bedroom



B