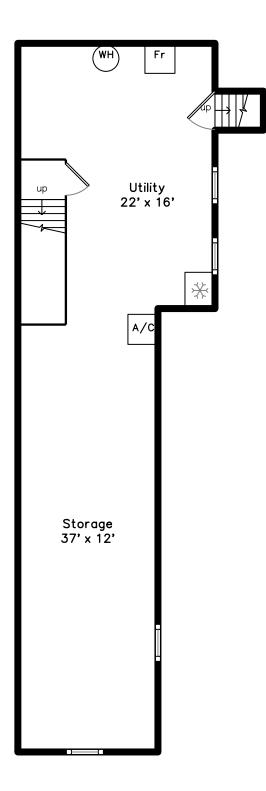

## Upper



# Basement



Main



### 16 Elwin Road Natick, MA 01760

#### PicturePlan by 🛱 vis-home

Measurements may not be 100% accurate. Floor plans are provided for convenience only. Room sizes are not used to calculate area.

## Upper





Main

### Basement





Outside



Outside



Outside



Outside



Foyer



Outside



Outside







Outside



Foyer



Outside



Outside



Outside



Outside



Foyer



Living Room



Dining Room



Kitchen



Dining Room

Living Room



Kitchen



Breakfast





Family Room



Living Room



Dining Room



Kitchen



Breakfast



Family Room



Family Room



Study



Powder Room



Garage



Deck



Family Room



Study



Garage



Deck





Family Room



Study



Garage



Deck



Family Room



Main Bedroom



Main Bedroom



Main Bedroom



Main Bedroom



Bedroom



Bedroom

Office



Main Bathroom



Main Bathroom



Main Bathroom



Main Bedroom



Bedroom



Office



Main Bathroom



Main Bathroom







Bathroom



Laundry



Utility



Storage