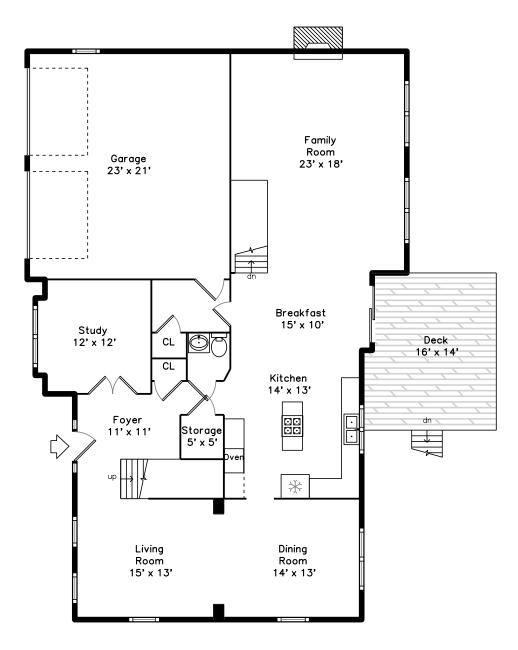

### 16 Elwin Road Natick, MA 01760

#### PicturePlan by 🛱 vis-home

Measurements may not be 100% accurate. Floor plans are provided for convenience only. Room sizes are not used to calculate area.

### Basement

Outside

Outside

Outside

Outside

Foyer

Outside

Outside

Outside

Foyer

Outside

Outside

Outside

Outside

Foyer

Living Room

Dining Room

Kitchen

Dining Room

Living Room

Kitchen

Breakfast

Family Room

Living Room

Dining Room

Kitchen

Breakfast

Family Room

Family Room

Study

Powder Room

Garage

Deck

Family Room

Study

Garage

Deck

Family Room

Study

Garage