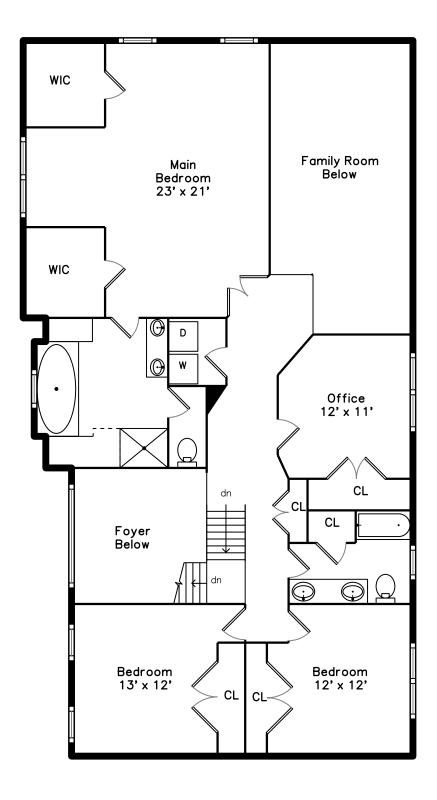

## Upper

Main

Deck

Family Room

Main Bedroom

Main Bedroom

Main Bedroom

Main Bedroom

Bedroom

Bedroom

Office

Main Bathroom

Main Bathroom

Main Bathroom

Main Bedroom

Bedroom

Office

Main Bathroom