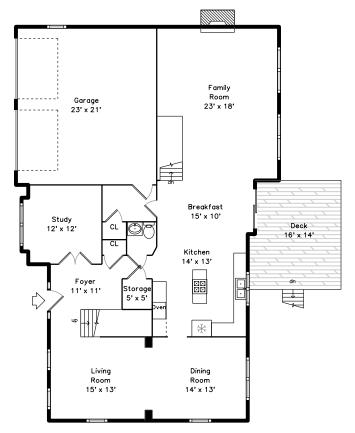

Outside

Foyer

Outside

Outside

Outside

Outside

Foyer

Living Room

Dining Room

Kitchen

Dining Room

Living Room

Kitchen

Breakfast

Family Room

Living Room

Dining Room

Kitchen

Breakfast

Family Room

Family Room

Study

Powder Room

Garage

Deck

Family Room

Study

Garage

Deck

Family Room

Study

Garage