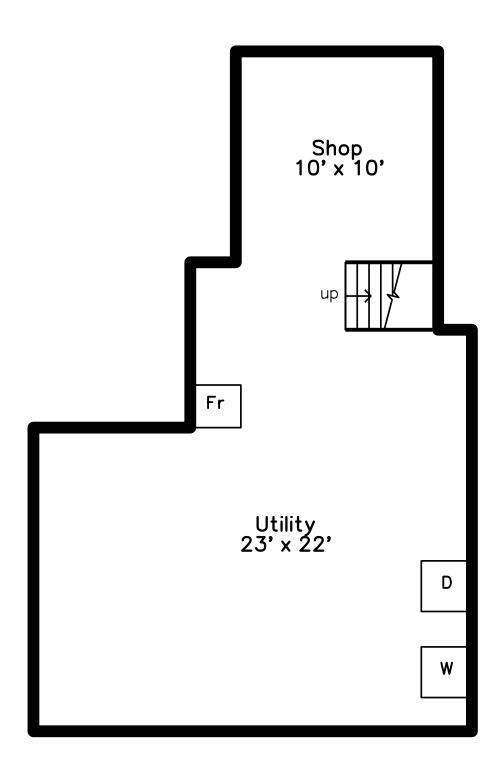

#### 61 Fairbanks Street Brighton, MA 02135

#### PicturePlan by 🕏 vis-home

Measurements may not be 100% accurate. Floor plans are provided for convenience only. Room sizes are not used to calculate area.

# Top



### Upper



#### Main



## Lower





Outside



Outside



Outside



Outside



Backyard



Backyard



Backyard



Backyard



Foyer



Living Room



Living Room



Living Room



Living Room



Dining Room



Dining Room



Dining Room



Dining Room



Kitchen



Kitchen



Kitchen



Kitchen



Powder Room



Deck



Deck



Bedroom



Bedroom



Bedroom



Bedroom



Bedroom



Bedroom



Bedroom



Bedroom



Bedroom



Bedroom



Bedroom



Bedroom



Bedroom



Bedroom



Hall



Bathroom



Bedroom



Bedroom



Bathroom