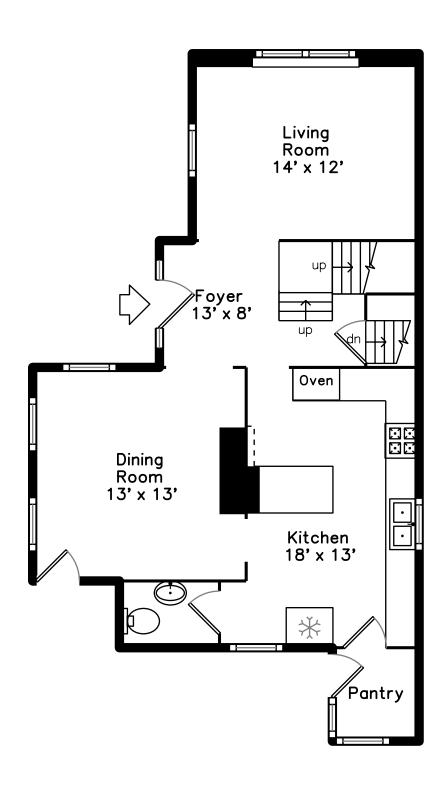

#### Main

Backyard

Foyer

Living Room

Living Room

Living Room

Living Room

Dining Room

Dining Room

Dining Room

Dining Room

Kitchen

Kitchen

Kitchen

Kitchen

Powder Room

Deck