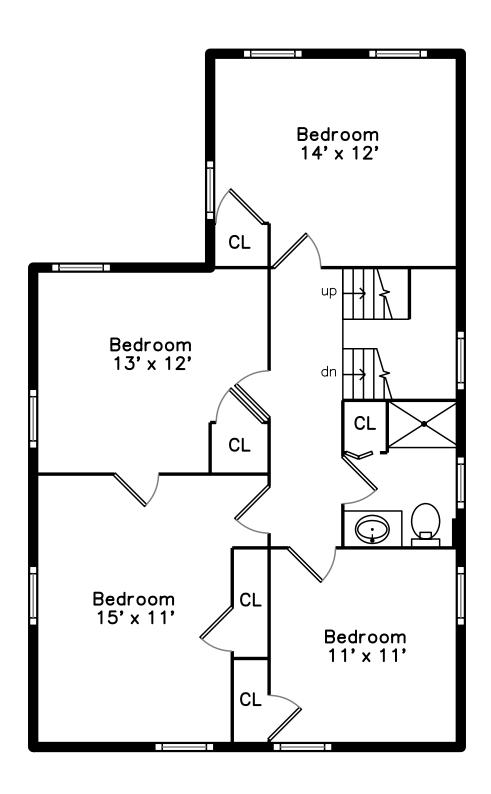

### Upper

Deck

Bedroom

Bedroom

Bedroom

Bedroom

Bedroom

Bedroom

Bedroom

Bedroom

Bedroom

Bedroom

Bedroom

Bedroom

Bedroom

Bedroom

Hall

Bathroom

Bedroom

Bedroom

Bathroom