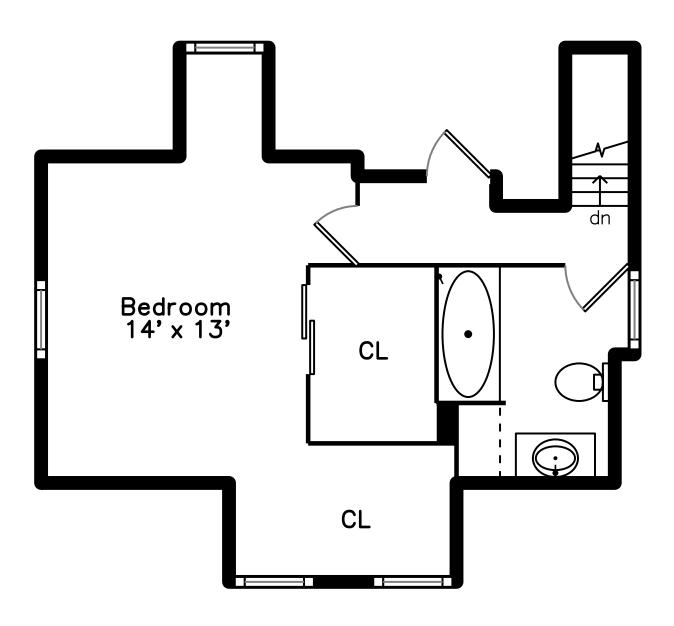

# Top

Deck

Bedroom

Bedroom

Bedroom

Bedroom

Bedroom

Bedroom

Bedroom

Bedroom

Bedroom

Bedroom

Bedroom

Bedroom

Bedroom

Bedroom

Hall

Bathroom

Bedroom

Bedroom

Bathroom