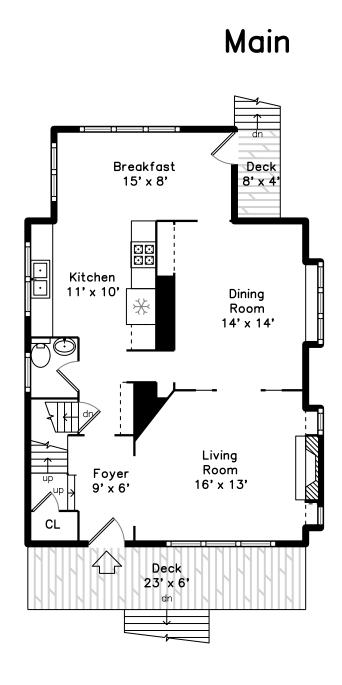

## Main

Outside

Outside

Rear Yard

Rear Yard

Garage

Farmers Porch

Foyer

Living Room

Living Room

Living Room

Dining Room

Dining Room

Dining Room

Dining Room

Kitchen

Kitchen

Kitchen

Breakfast

Breakfast

Powder Room

Hal

Bedroom 2

Bedroom 2