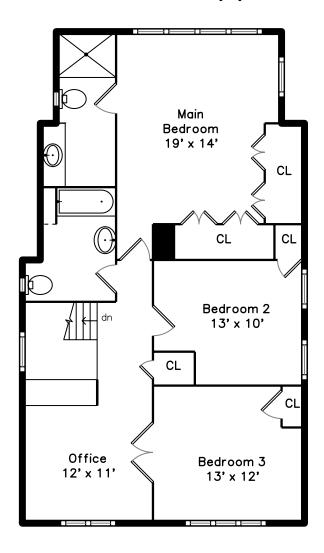

## Upper

Bedroom 3

Bedroom 3

Bedroom 3

Home Office

Home Office

Home Office

Main Bedroom

Main Bedroom

Main Bedroom

Bathroom

 ${\sf Bathroom}$ 

Main Bathroom

Main Bathroom