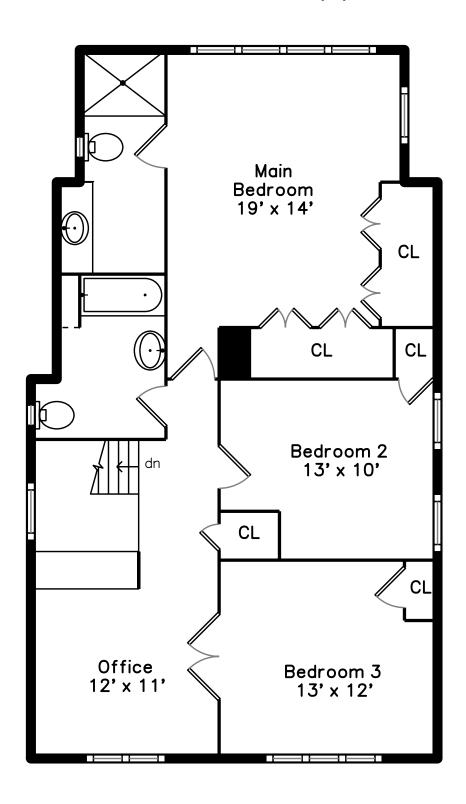

## Upper

Bedroom 3

Bedroom 3

Bedroom 3

Home Office

Home Office

Home Office

Main Bedroom

Main Bedroom

Main Bedroom

Bathroom

 ${\sf Bathroom}$ 

Main Bathroom

Main Bathroom