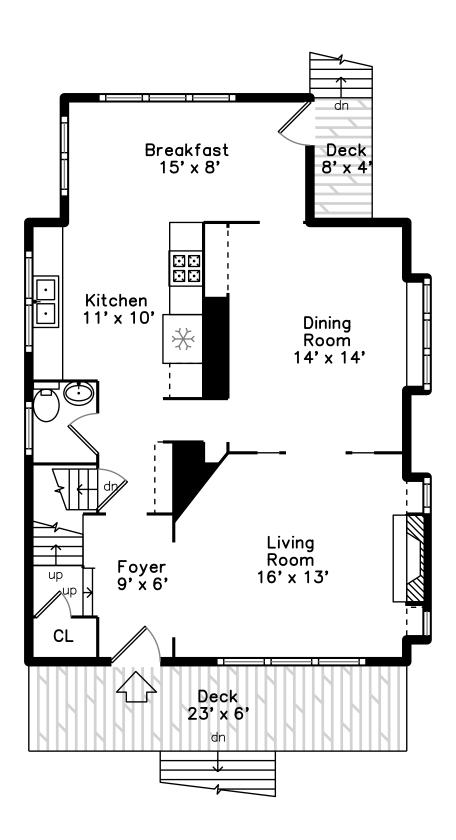

## Main

Outside

Outside

Rear Yard

Rear Yard

Garage

Farmers Porch

Foyer

Living Room

Living Room

Living Room

Dining Room

Dining Room

Dining Room

Dining Room

Kitchen

Kitchen

Kitchen

Breakfast

Breakfast

Powder Room

Hal

Bedroom 2

Bedroom 2