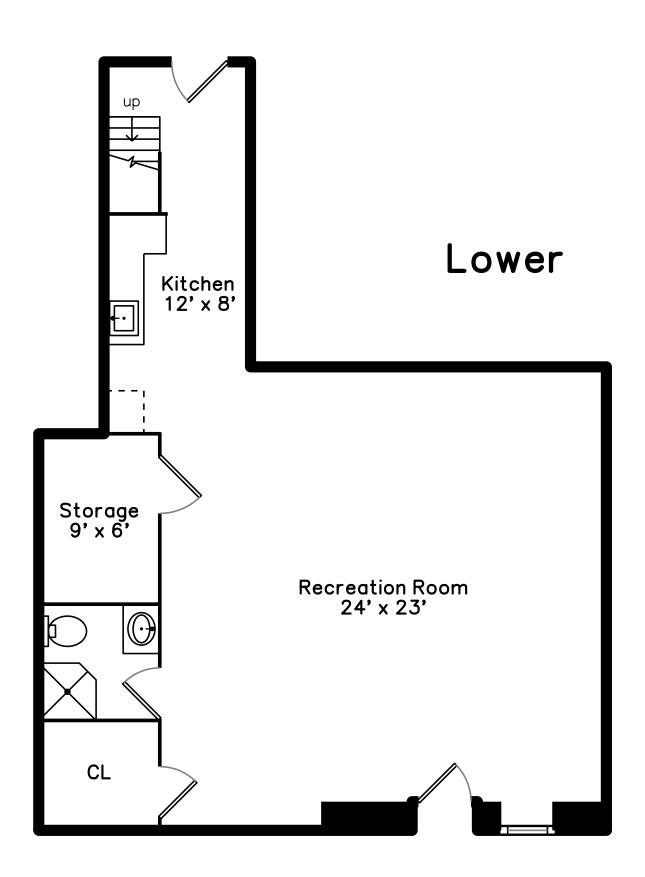

Recreation Room 24' x 23'

Closet

Closet

Main Bathroom

Family Room

Recreation Room

Recreation Room

Recreation Room

Kitchen