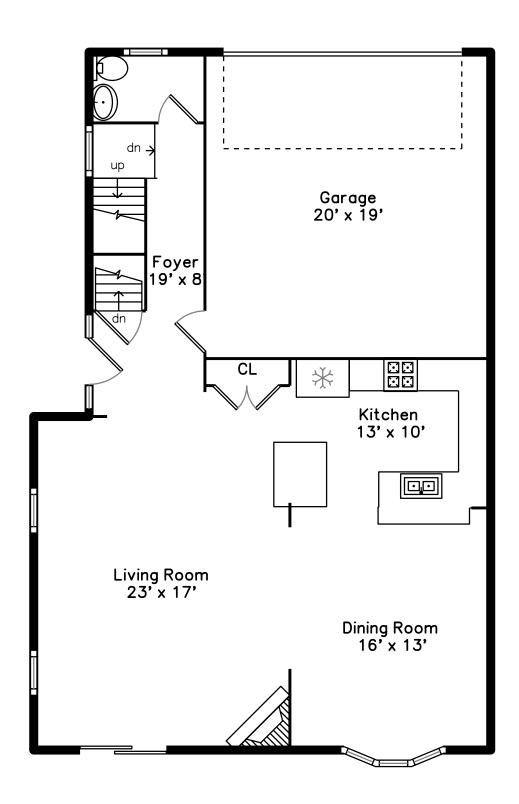

## Main

Outside

Outside

Outside

Outside

Outside

Outside

Outside

Outside

Outside

Foyer

Foyer

Living Room

Living Room

Living Room

Living Room

Living Room

Living Room

Dining Room

Dining Room

Dining Room

Kitchen

Kitchen

Kitchen

Kitchen

Kitchen

Kitchen

Kitchen

Kitchen

Kitchen

Bathroom

Garage