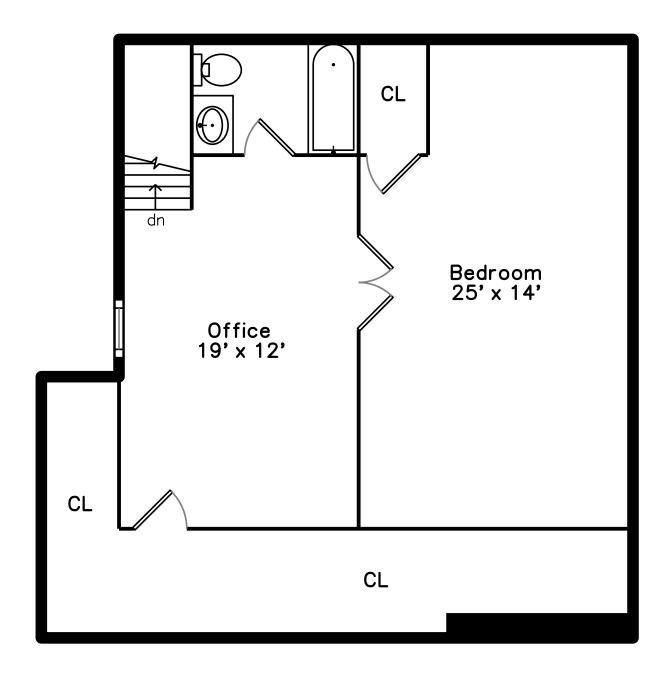

Recreation Room 24' x 23'

### 39 Court Street 6 Newton, MA 02458

13'x 19'

#### PicturePlan by 🕏 vis-home

19' x 17'

Measurements may not be 100% accurate. Floor plans are provided for convenience only. Room sizes are not used to calculate area.

# Top



## Upper



## Main









Outside



Outside



Outside



Outside



Outside



Outside





Outside



Outside



Outside



Foyer



Foyer





Living Room



Living Room



Living Room



Living Room



Living Room



Living Room



Dining Room



Dining Room



Dining Room



Kitchen



Kitchen



Kitchen



Kitchen



Kitchen



Kitchen



Kitchen



Kitchen



Kitchen



Bathroom



Garage



Garage



Bedroom



Main Bedroom



Main Bedroom



Main Bedroom



Bedroom



Bedroom



Bedroom



Bedroom



Bedroom



Bedroom





Hall



Main Bathroom



Bathroom



Laundry



Bedroom



Bedroom



Bedroom



Bedroom



Office



Office



Office



Office



Office



Closet



Closet



Main Bathroom



Family Room



Recreation Room



Recreation Room



Recreation Room



Kitc