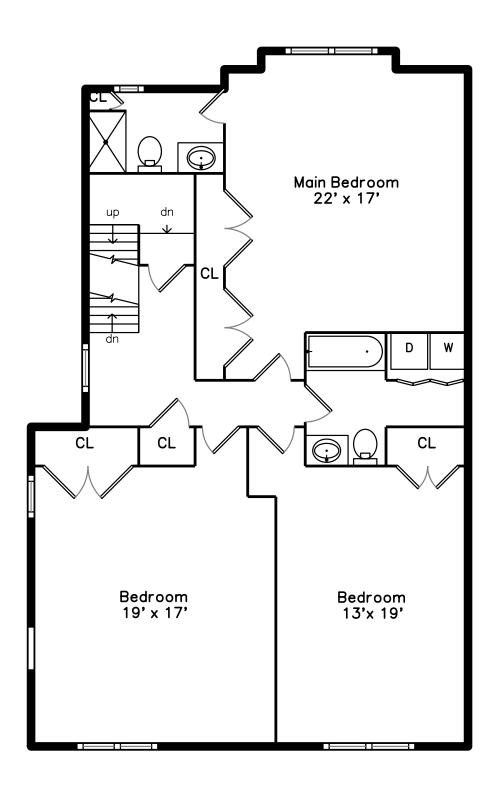

## Upper

Garage

Bedroom

Main Bedroom

Main Bedroom

Main Bedroom

Bedroom

Bedroom

Bedroom

Bedroom

Bedroom

Bedroom

Hall

Main Bathroom

Bathroom

Laundry

Bedroom