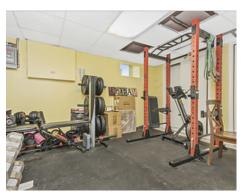

р



Upper



Main



Storage 19' x 10' CL WH Bonus Room Utility 10' x 12' 9' x 4 Hallway Fitness 12' x 11' D Lnďry up ' x 6' W CL

Lower

### 636 South Street Roslindale, MA 02131

#### PicturePlan by 🛱 vis-home

Measurements may not be 100% accurate. Floor plans are provided for convenience only. Room sizes are not used to calculate area.

# Тор



## Upper



## Main







Outside



Living Room



Dining Room



Kitchen



Kitchen



Outside



Living Room



Dining Room



Kitchen





Outside



Living Room



Dining Room



Kitchen



Hall

Hall





Pantry



Foyer





Bedroom



Bedroom



Bedroom



Foyer



Porch



Bedroom



Bedroom



Porch

Bedroom



Bedroom













Bedroom



Bonus Room



Bathroom



Bonus Room



Bonus Room



Office



Hallway



Back





Hall



Fitness



Back



Hallway

Bathroom





Back



Aerial



Aerial



Aerial



Aerial



Aerial



Aerial



Aerial



Aerial



Aerial



Aerial



Aerial



Aerial



Aerial



Aerial



Aerial



Aerial



Aerial



Aerial



Aerial



Aerial







Aerial



Aerial



Aerial