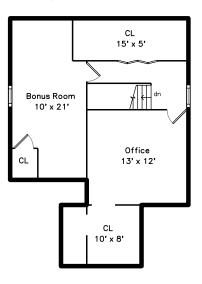

## Тор



Upper



Main



Storage 19' x 10' CL WH Bonus Room Utility 10' x 12' 9' x 4 Hallway Fitness 12' x 11' D Lnďry up ' x 6' W CL

Lower

### 636 South Street Roslindale, MA 02131

#### PicturePlan by 🛱 vis-home

Measurements may not be 100% accurate. Floor plans are provided for convenience only. Room sizes are not used to calculate area.

# Тор



## Upper



## Main







Outside



Living Room



Dining Room



Kitchen



Kitchen



Outside



Living Room



Dining Room



Kitchen





Outside



Living Room



Dining Room



Kitchen



Hall

Hall





Pantry



Foyer





Bedroom



Bedroom



Bedroom



Foyer



Porch



Bedroom



Bedroom



Porch

Bedroom



Bedroom













Bedroom



Bonus Room



Bathroom



Bonus Room



Bonus Room



Office



Hallway



Back





Hall



F