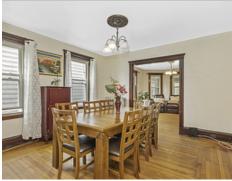

## Тор



Upper



Main



Storage 19' x 10' CL WH Bonus Room Utility 10' x 12' 9' x 4 Hallway Fitness 12' x 11' D Lnďry up ' x 6' W CL

Lower

### 636 South Street Roslindale, MA 02131

#### PicturePlan by 🛱 vis-home

Measurements may not be 100% accurate. Floor plans are provided for convenience only. Room sizes are not used to calculate area.

# Тор



## Upper



## Main







Outside



Living Room



Dining Room



Kitchen



Kitchen



Outside



Living Room



Dining Room



Kitchen





Outside



Living Room



Dining Room



Kitchen



Hall

Hall





Pantry



Foyer





Bedroom



Bedroom



Bedroom



Foyer



Porch



Bedroom



Bedroom



Porch

Bedroom



Bedroom













Bedroom



Bonus Room



Bathroom



Bonus Room



Bonus Room



Office



Hallway



Back





Hall



Fitness



Back



Hallway

Bathroom





Back



Aerial



Aerial



Aerial



Aerial



Aerial



Aerial



Aerial



Aerial



Aerial



Aerial



Aerial



Aerial



Aerial



Aerial



Aerial



Aerial



Aerial



Aerial



Aerial



Aerial







Aerial



Aerial



Aerial