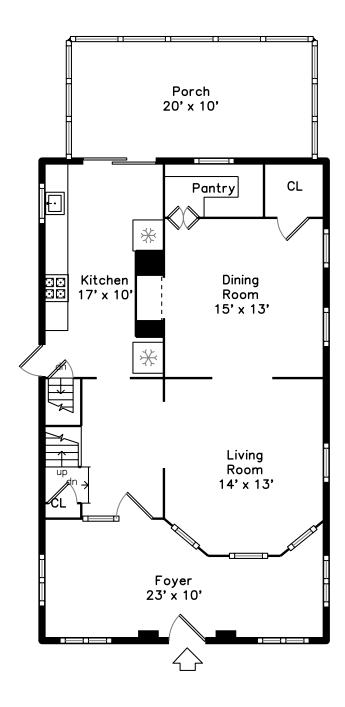

## Main

Outside

Living Room

Dining Room

Kitchen

Kitchen

Outside

Living Room

Dining Room

Kitchen

Outside

Living Room

Dining Room

Kitchen

Hall

Hall

Pantry

Foyer

Bedroom

Bedroom

Bedroom

Foyer

Porch

Bedroom