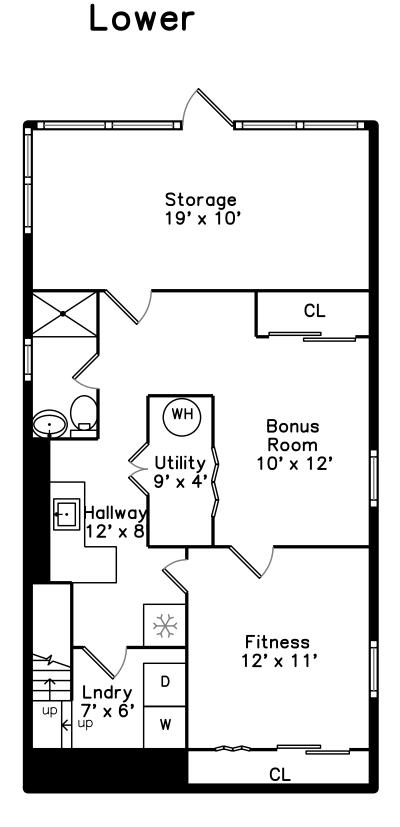

## Тор

Upper

Main

Storage 19' x 10' CL WH Bonus Room Utility 10' x 12' 9' x 4 Hallway Fitness 12' x 11' D Lnďry up ' x 6' W CL

Lower

Bedroom

Porch

Bedroom

Bedroom

Bedroom

Bonus Room

Bathroom

Bonus Room

Bonus Room

Office

Hallway

Back

Hall

Fitness

Back

Hallway

Bathroom

Back

Aerial

Aerial

Aerial

Aerial

Aerial

Aerial