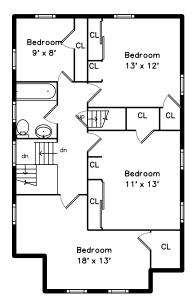

Pantry

Foyer

Bedroom

Bedroom

Bedroom

Foyer

Porch

Bedroom

Bedroom

Porch

Bedroom

Bedroom

Bedroom

Bonus Room

Bathroom

Bonus Room