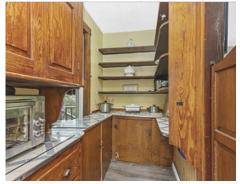

## Тор



Upper



Main



Storage 19' x 10' CL WH Bonus Room Utility 10' x 12' 9' x 4 Hallway Fitness 12' x 11' D Lnďry up ' x 6' W CL

Lower

### 636 South Street Roslindale, MA 02131

#### PicturePlan by 🛱 vis-home

Measurements may not be 100% accurate. Floor plans are provided for convenience only. Room sizes are not used to calculate area.

# Тор



## Upper



## Main







Outside



Living Room



Dining Room



Kitchen



Kitchen



Outside



Living Room



Dining Room



Kitchen





Outside



Living Room



Dining Room



Kitchen



Hall

Hall





Pantry



Foyer





Bedroom



Bedroom



Bedroom



Foyer



Porch



Bedroom



Bedroom



Porch

Bedroom



Bedroom













Bedroom



Bonus Room



Bathroom



Bonus Room



Bonus Room



Office



Hallway



Back





Hall



Fitness



Back



Hallway

Bathroom





Back



Aerial



Aerial



Aerial



Aerial



Aerial



Aerial



Aerial



Aerial



Aerial



Aerial



Aerial



Aerial



Aerial



Aerial



Aerial



Aerial



Aerial



Aerial



Aerial



Aerial







Aerial



Aerial



Aerial