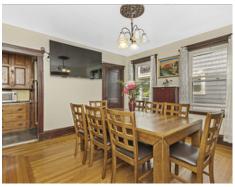

## Тор



Upper



Main



Storage 19' x 10' CL WH Bonus Room Utility 10' x 12' 9' x 4 Hallway Fitness 12' x 11' D Lnďry up ' x 6' W CL

Lower

### 636 South Street Roslindale, MA 02131

#### PicturePlan by 🛱 vis-home

Measurements may not be 100% accurate. Floor plans are provided for convenience only. Room sizes are not used to calculate area.

# Тор



## Upper



## Main







Outside



Living Room



Dining Room



Kitchen



Kitchen



Outside



Living Room



Dining Room



Kitchen





Outside



Living Room



Dining Room



Kitchen



Hall

Hall





Pantry



Foyer





Bedroom



Bedroom



Bedroom



Foyer



Porch



Bedroom



Bedroom



Porch

Bedroom



Bedroom













Bedroom



Bonus Room



Bathroom



Bonus Room



Bonus Room



Office



Hallway



Back





Hall



Fitness



Back



Hallway

Bathroom





Back



Aerial



Aerial



Aerial



Aerial



Aerial



Aerial



Aerial



Aerial



Aerial



Aerial



Aerial



Aerial



Aerial



Aerial



Aerial



Aerial



Aerial



Aerial



Aerial



Aerial







Aerial



Aerial



Aerial