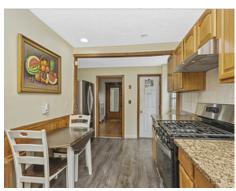

## Тор



Upper



Main



Storage 19' x 10' CL WH Bonus Room Utility 10' x 12' 9' x 4 Hallway Fitness 12' x 11' D Lnďry up ' x 6' W CL

Lower

### 636 South Street Roslindale, MA 02131

#### PicturePlan by 🛱 vis-home

Measurements may not be 100% accurate. Floor plans are provided for convenience only. Room sizes are not used to calculate area.

# Тор



## Upper



## Main







Outside



Living Room



Dining Room



Kitchen



Kitchen



Outside



Living Room



Dining Room



Kitchen





Outside



Living Room



Dining Room



Kitchen



Hall

Hall





Pantry



Foyer





Bedroom



Bedroom



Bedroom



Foyer



Porch



Bedroom



Bedroom



Porch

Bedroom



Bedroom













Bedroom



Bonus Room



Bathroom



Bonus Room



Bonus Room



Office



Hallway



Back





Hall



Fitness



Back



Hallway

Bathroom





Back



Aerial



Aerial



Aerial



Aerial



Aerial



Aerial



Aerial



Aerial



Aerial



Aerial



Aerial



Aerial



Aerial



Aerial



Aerial



Aerial



Aerial



Aerial



Aerial



Aerial







Aerial



Aerial



Aerial