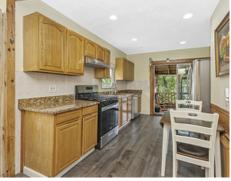

## Тор



Upper



Main



Storage 19' x 10' CL WH Bonus Room Utility 10' x 12' 9' x 4 Hallway Fitness 12' x 11' D Lnďry up ' x 6' W CL

Lower

### 636 South Street Roslindale, MA 02131

#### PicturePlan by 🛱 vis-home

Measurements may not be 100% accurate. Floor plans are provided for convenience only. Room sizes are not used to calculate area.

# Тор



## Upper



## Main







Outside



Living Room



Dining Room



Kitchen



Kitchen



Outside



Living Room



Dining Room



Kitchen





Outside



Living Room



Dining Room



Kitchen



Hall

Hall





Pantry



Foyer





Bedroom



Bedroom



Bedroom



Foyer



Porch



Bedroom



Bedroom



Porch

Bedroom



Bedroom













Bedroom



Bonus Room



Bathroom



Bonus Room



Bonus Room



Office



Hallway



Back





Hall



Fitness



Back



Hallway

Bathroom





Back



Aerial



Aerial



Aerial



Aerial



Aerial



Aerial



Aerial



Aerial



Aerial



Aerial



Aerial



Aerial



Aerial



Aerial



Aerial



Aerial



Aerial



Aerial



Aerial



Aerial







Aerial



Aerial



Aerial