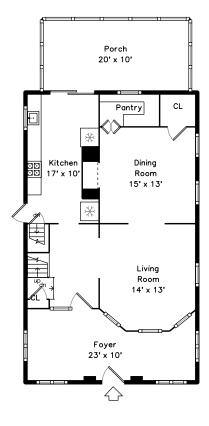

## Main

Outside

Living Room

Dining Room

Kitchen

Kitchen

Outside

Living Room

Dining Room

Kitchen

Outside

Living Room

Dining Room

Kitchen

Hall

Hall

Pantry

Foyer

Bedroom

Bedroom

Bedroom

Foyer

Porch

Bedroom