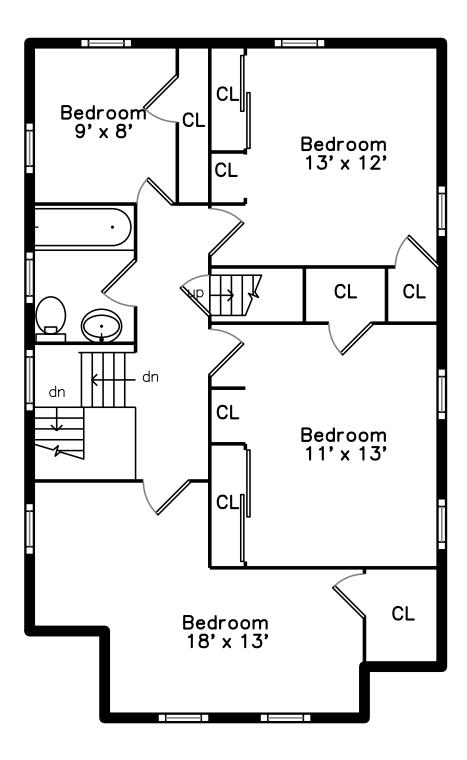

## Upper

Bedroom

Porch

Bedroom

Bedroom

Bedroom

Bonus Room

Bathroom

Bonus Room