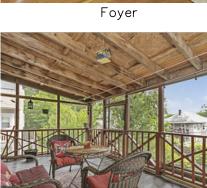

## Тор



Upper



Main



Storage 19' x 10' CL WH Bonus Room Utility 10' x 12' 9' x 4 Hallway Fitness 12' x 11' D Lnďry up ' x 6' W CL

Lower

### 636 South Street Roslindale, MA 02131

#### PicturePlan by 🛱 vis-home

Measurements may not be 100% accurate. Floor plans are provided for convenience only. Room sizes are not used to calculate area.

# Тор



## Upper



## Main







Outside



Living Room



Dining Room



Kitchen



Kitchen



Outside



Living Room



Dining Room



Kitchen





Outside



Living Room



Dining Room



Kitchen



Hall

Hall





Pantry



Foyer





Bedroom



Bedroom



Bedroom



Foyer



Porch



Bedroom



Bedroom



Porch

Bedroom



Bedroom













Bedroom



Bonus Room



Bathroom



Bonus Room



Bonus Room



Office



Hallway



Back





Hall



Fitness



Back



Hallway

Bathroom





Back



Aerial



Aerial



Aerial



Aerial



Aerial



Aerial



Aerial



Aerial



Aerial



Aerial



Aerial



Aerial



Aerial



Aerial



Aerial



Aerial



Aerial



Aerial



Aerial



Aerial







Aerial



Aerial



Aerial