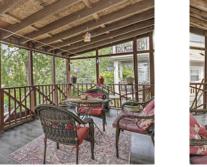

## Тор



Upper



Main



Storage 19' x 10' CL WH Bonus Room Utility 10' x 12' 9' x 4 Hallway Fitness 12' x 11' D Lnďry up ' x 6' W CL

Lower

### 636 South Street Roslindale, MA 02131

#### PicturePlan by 🛱 vis-home

Measurements may not be 100% accurate. Floor plans are provided for convenience only. Room sizes are not used to calculate area.

# Тор



## Upper



## Main







Outside



Living Room



Dining Room



Kitchen



Kitchen



Outside



Living Room



Dining Room



Kitchen





Outside



Living Room



Dining Room



Kitchen



Hall

Hall





Pantry



Foyer





Bedroom



Bedroom



Bedroom



Foyer



Porch



Bedroom



Bedroom



Porch

Bedroom



Bedroom













Bedroom



Bonus Room



Bathroom



Bonus Room



Bonus Room



Office



Hallway



Back





Hall



Fitness



Back



Hallway

Bathroom





Back



Aerial



Aerial



Aerial



Aerial



Aerial



Aerial



Aerial



Aerial



Aerial



Aerial



Aerial



Aerial



Aerial



Aerial



Aerial



Aerial



Aerial



Aerial



Aerial



Aerial







Aerial



Aerial



Aerial