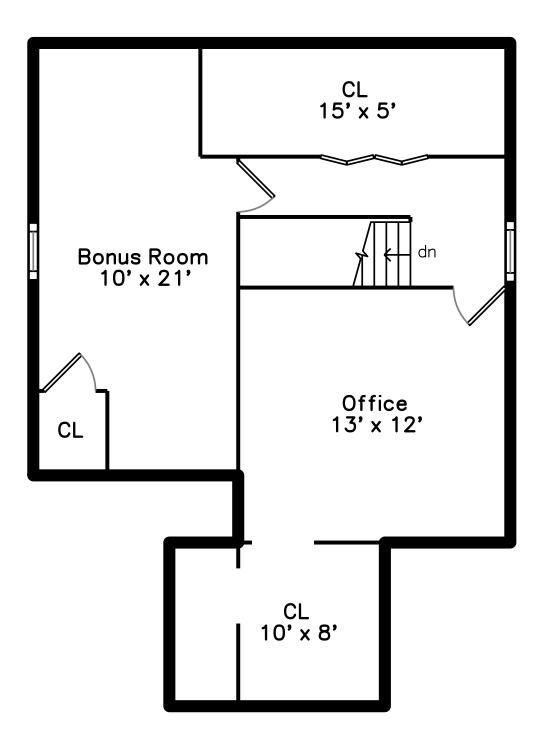

## Тор



Upper



Main



Storage 19' x 10' CL WH Bonus Room Utility 10' x 12' 9' x 4 Hallway Fitness 12' x 11' D Lnďry up ' x 6' W CL

Lower

### 636 South Street Roslindale, MA 02131

#### PicturePlan by 🛱 vis-home

Measurements may not be 100% accurate. Floor plans are provided for convenience only. Room sizes are not used to calculate area.

# Тор



## Upper



## Main







Outside



Living Room



Dining Room



Kitchen



Kitchen



Outside



Living Room



Dining Room



Kitchen





Outside



Living Room



Dining Room



Kitchen



Hall

Hall





Pantry



Foyer





Bedroom



Bedroom



Bedroom



Foyer



Porch



Bedroom



Bedroom



Porch

Bedroom



Bedroom













Bedroom



Bonus Room



Bathroom



Bonus Room



Bonus Room



Office



Hallway



Back





Hall



Fitness



Back



Hallway

Bathroom





Back



Aerial



Aerial



Aerial



Aerial



Aerial



Aerial



Aerial



Aerial



Aerial



Aerial



Aerial



Aerial



Aerial



Aerial



Aerial



Aerial



Aerial



Aerial



Aerial



Aerial







Aerial



Aerial



Aerial