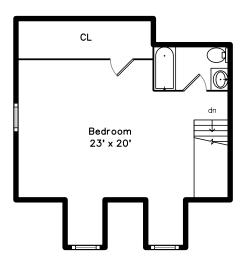

#### Top



## Upper



#### Main



#### **Basement**



### 121 Nonantum Street A Brighton, MA 02135

#### PicturePlan by stylen vis-home

Measurements may not be 100% accurate. Floor plans are provided for convenience only. Room sizes are not used to calculate area.

# Top



# Upper



## Main



# Basement





Outside



Outside



Outside



Outside



Outside



Outside



Outside



Outside



Outside



Back



Back



Back



Outside



Back



Outside



Outside



Foyer



Foyer



Foyer



Foyer



Living Room



Living Room



Living Room



Living Room



Living Room



Living Room



Living Room



Living Room



Living Room



Living Room



Dining Room



Dining Room



Dining Room



Dining Room



Dining Room



Dining Room



Kitchen



Kitchen



Kitchen



Kitchen



Kitchen