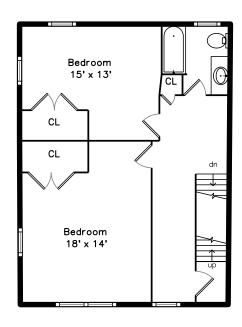

#### Top



## Upper



#### Main



#### **Basement**



### 121 Nonantum Street A Brighton, MA 02135

#### PicturePlan by stylen vis-home

Measurements may not be 100% accurate. Floor plans are provided for convenience only. Room sizes are not used to calculate area.

# Top



# Upper



## Main



# Basement





Outside



Outside



Outside



Outside



Outside



Outside



Outside



Outside



Outside



Back



Back



Back



Outside



Back



Outside



Outside



Foyer



Foyer



Foyer



Foyer



Living Room



Living Room



Living Room



Living Room



Living Room



Living Room



Living Room



Living Room



Living Room



Living Room



Dining Room



Dining Room



Dining Room



Dining Room



Dining Room



Dining Room



Kitchen



Kitchen



Kitchen



Kitchen



Kitchen



Kitchen