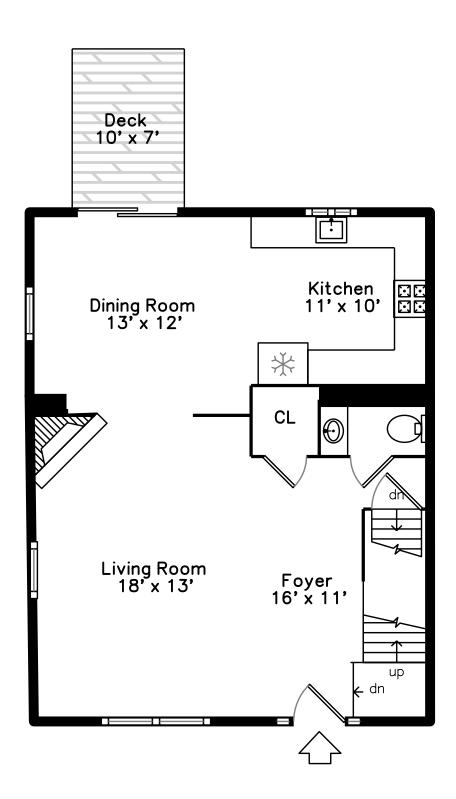

#### Top



## Upper



#### Main



#### **Basement**



### 121 Nonantum Street A Brighton, MA 02135

#### PicturePlan by stylen vis-home

Measurements may not be 100% accurate. Floor plans are provided for convenience only. Room sizes are not used to calculate area.

# Top



# Upper



## Main



# Basement





Outside



Outside



Outside



Outside



Outside



Outside



Outside



Outside



Outside



Back



Back



Back



Outside



Back



Outside



Outside



Foyer



Foyer



Foyer



Foyer



Living Room



Living Room



Living Room



Living Room



Living Room



Living Room



Living Room



Living Room



Living Room



Living Room



Dining Room



Dining Room



Dining Room



Dining Room



Dining Room



Dining Room



Kitchen



Kitchen



Kitchen



Kitchen



Kitchen



Kitchen



Kitchen



Kitchen



Kitchen





Powder



Powder Room



Deck



Deck



Deck



Deck



Deck



Hall



Hall



Bedroom



Bedroom



Bedroom



Bedroom



Bedroom



Bedroom



Bedroom



Bedroom



Bedroom



Bedroom



Bedroom



Bedroom



Bathroom



Bathroom



Bath