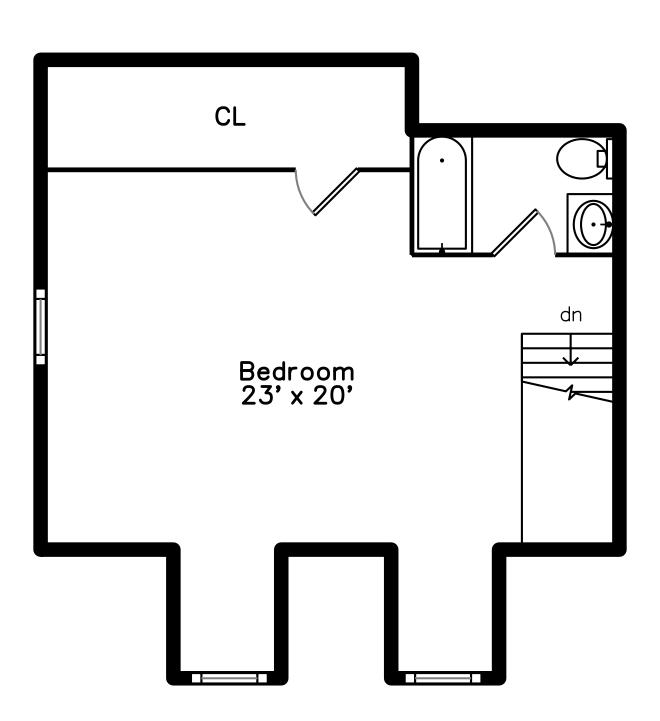

#### Top



## Upper



#### Main



#### **Basement**



### 121 Nonantum Street A Brighton, MA 02135

#### PicturePlan by stylen vis-home

Measurements may not be 100% accurate. Floor plans are provided for convenience only. Room sizes are not used to calculate area.

# Top



# Upper



## Main



# Basement





Outside



Outside



Outside



Outside



Outside



Outside



Outside



Outside



Outside



Back



Back



Back



Outside



Back



Outside



Outside



Foyer



Foyer



Foyer



Foyer



Living Room



Living Room



Living Room



Living Room



Living Room



Living Room



Living Room



Living Room



Living Room



Living Room



Dining Room



Dining Room



Dining Room



Dining Room



Dining Room



Dining Room



Kitchen



Kitchen



Kitchen



Kitchen



Kitchen



Kitchen



Kitchen



Kitchen



Kitchen





Powder



Powder Room



Deck



Deck



Deck



Deck



Deck



Hall



Hall



Bedroom



Bedroom



Bedroom



Bedroom



Bedroom



Bedroom



Bedroom



Bedroom



Bedroom



Bedroom



Bedroom



Bedroom



Bathro