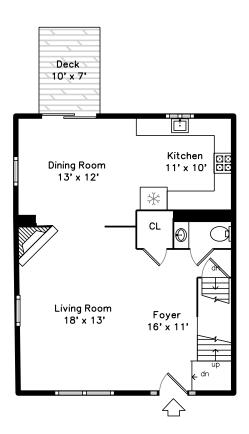

#### Top



## Upper



#### Main



#### **Basement**



### 121 Nonantum Street A Brighton, MA 02135

#### PicturePlan by stylen vis-home

Measurements may not be 100% accurate. Floor plans are provided for convenience only. Room sizes are not used to calculate area.

# Top



# Upper



## Main



# Basement





Outside



Outside



Outside



Outside



Outside



Outside



Outside



Outside



Outside



Back



Back



Back



Outside



Back



Outside



Outside



Foyer



Foyer



Foyer



Foyer



Living Room



Living Room



Living Room



Living Room



Living Room



Living Room



Living Room



Living Room



Living Room



Living Room



Dining Room



Dining Room



Dining Room



Dining Room



Dining Room



Dining Room



Kitchen



Kitchen



Kitchen



Kitchen



Kitchen



Kitchen



Kitchen