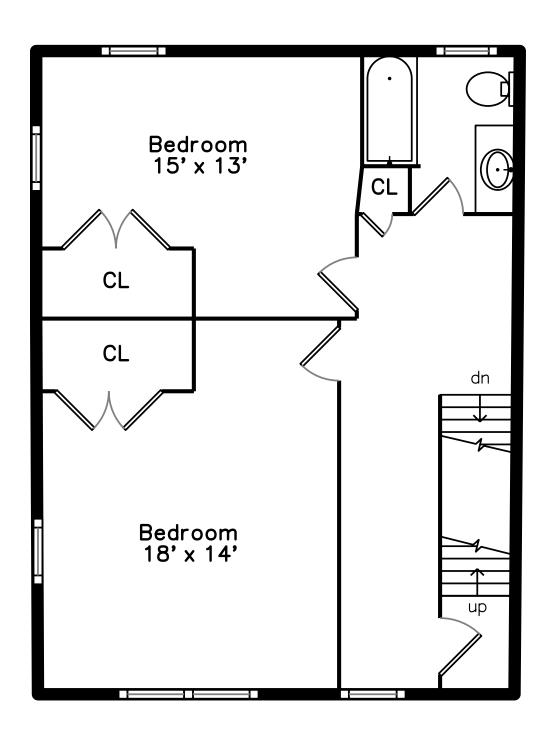

#### Top



## Upper



#### Main



#### **Basement**



### 121 Nonantum Street A Brighton, MA 02135

#### PicturePlan by stylen vis-home

Measurements may not be 100% accurate. Floor plans are provided for convenience only. Room sizes are not used to calculate area.

# Top



# Upper



## Main



# Basement





Outside



Outside



Outside



Outside



Outside



Outside



Outside



Outside



Outside



Back



Back



Back



Outside



Back



Outside



Outside



Foyer



Foyer



Foyer



Foyer



Living Room



Living Room



Living Room



Living Room



Living Room



Living Room



Living Room



Living Room



Living Room



Living Room



Dining Room



Dining Room



Dining Room



Dining Room



Dining Room



Dining Room



Kitchen



Kitchen



Kitchen



Kitchen



Kitchen



Kitchen



Kitchen



Kitchen



Kitchen





Powder



Powder Room



Deck



Deck



Deck



Deck



Deck



Hall



Hall



Bedroom



Bedroom



Bedroom



Bedroom



Bedroom



Bedroom



Bedroom



Bedroom



Bedroom



Bedroom



Bedroom



Bedroom



Bathroom



Bathr