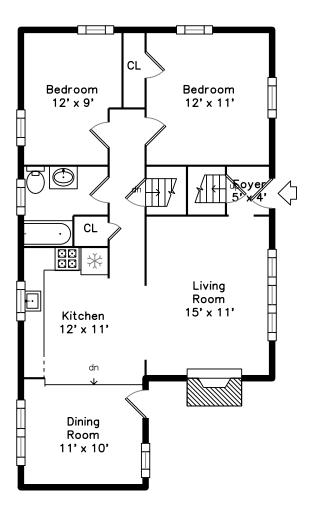

## Main

Back

Living Room

Living Room

Living Room

Living Room

Dining Room

Dining Room

Dining Room

Dining Room

Kitchen

Kitchen

Kitchen

Kitchen

Bedroom

Bedroom

Bedroom

Bedroom

Bedroom

Bedroom

Bedroom

Bathroom

Storage

Storage

Living Room