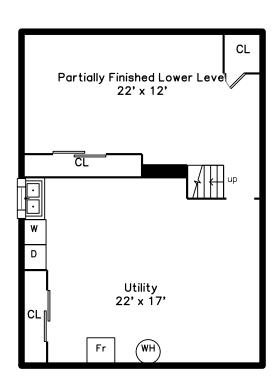

# Upper



### Lower



## Main



## 5 Empire Street Quincy, MA 02169

#### PicturePlan by 🕏 vis-home

Measurements may not be 100% accurate. Floor plans are provided for convenience only. Room sizes are not used to calculate area.

# Upper



# Main



# Lower





Outside



Outside



Outside



Outside



Outside



Outside



Outside



Outside



Outside



Outside



Outside



Outside



Outside



Back



Back



Back



Living Room



Living Room



Living Room



Living Room



Dining Room



Dining Room



Dining Room



Dining Room



Kitchen



Kitchen



Kitchen



Kitchen



Bedroom



Bedroom





Bedroom



Bedroom



Bedroom



Bedroom



Bedroom



Bathroom



Storage



Storage



Living Room



Living Room



Utility