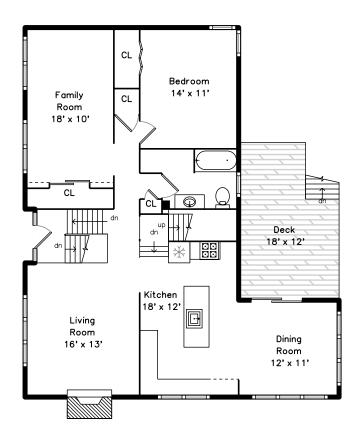

## Main

### Main

Outside

Outside

Living Room

Outside

Outside

Outside

Outside

Living Room

Living Room

Dining Room

Dining Room

Kitchen

Kitchen

Living Room

Dining Room

Dining Room

Kitchen

Kitchen

Hall

Dining Room

Kitchen

Kitchen

Kitchen

Kitchen

Family Room

Family Room

Family Room

Family Room

Family Room

Bedroom

Bathroom

Bedroom

Bedroom

Bathroom

Bedroom

Bathroom

Deck

Deck

Bedroom

Bedroom