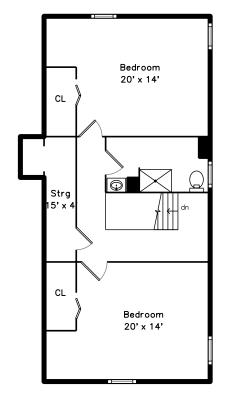

# Upper

Bedroom

Bedroom

Bedroom

Bathroom

Bathroom

Bedroom

Storage

Bedroom