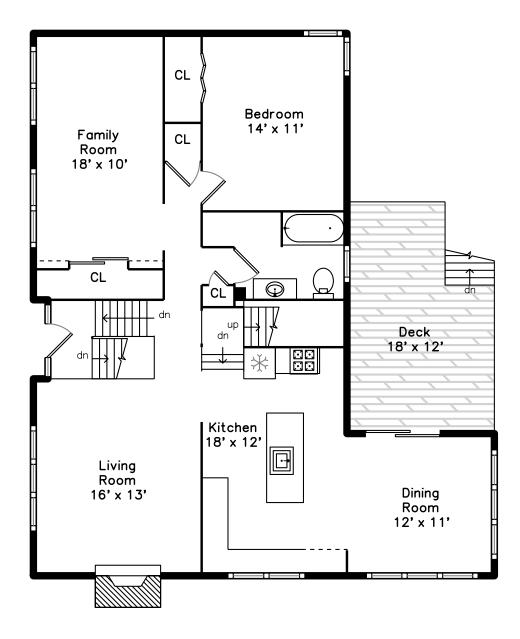

# Upper



### Lower



## Main



#### 138 Beech Street Tewksbury, MA 01876 PicturePlan by 🛱 vis-home

Measurements may not be 100% accurate. Floor plans are provided for convenience only. Room sizes are not used to calculate area.



### Main



## Lower





Outside



Outside



Outside



Outside



Living Room



Outside



Outside



Outside



Outside



Living Room



Outside



Outside



Outside



Outside



Living Room



Living Room



Dining Room



Dining Room



Kitchen



Kitchen



Living Room



Dining Room



Dining Room



Kitchen



Kitchen



Hall



Dining Room



Kitchen



Kitchen



Kitchen



Kitchen



Family Room



Family Room



Family Room



Family Room



Family Room



Bedroom



Bathroom





Bedroom



Bedroom



Bathroom



Bedroom

Bathroom



Deck

Deck





Bedroom



Bedroom



Bedroom



Bedroom



Bedroom



Bathroom



Bathroom



Bedroom



Storage



Bedroom



Bedroom



Bathroom



Bedroom



Bedroom



Bedroom



Utility



Utility