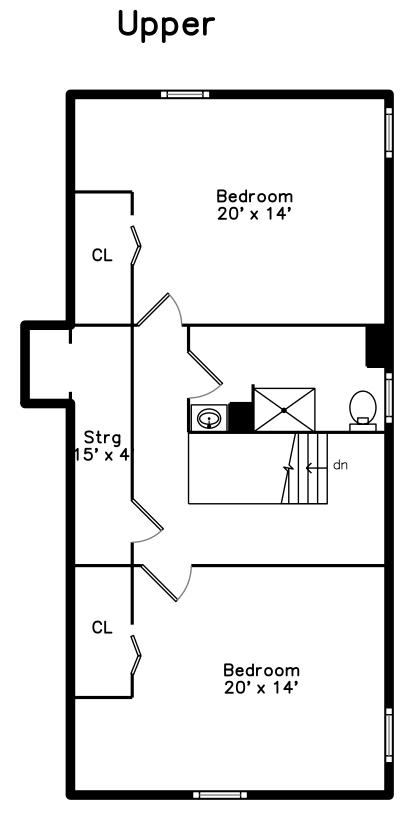

# Upper

Bedroom

Bedroom

Bedroom

Bathroom

Bathroom

Bedroom

Storage

Bedroom