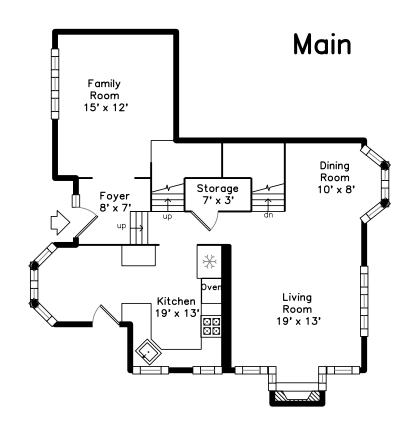

Outside

Living Room

Living Room

Outside

Outside

Foyer

Living Room

Living Room

Living Room

Kitchen

Dining Room

Kitchen

Dining Room

Kitchen

Family Room

Family Room

Family Room

Deck

Kitchen

Family Room

Deck

Bedroom

Bedroom

Bedroom