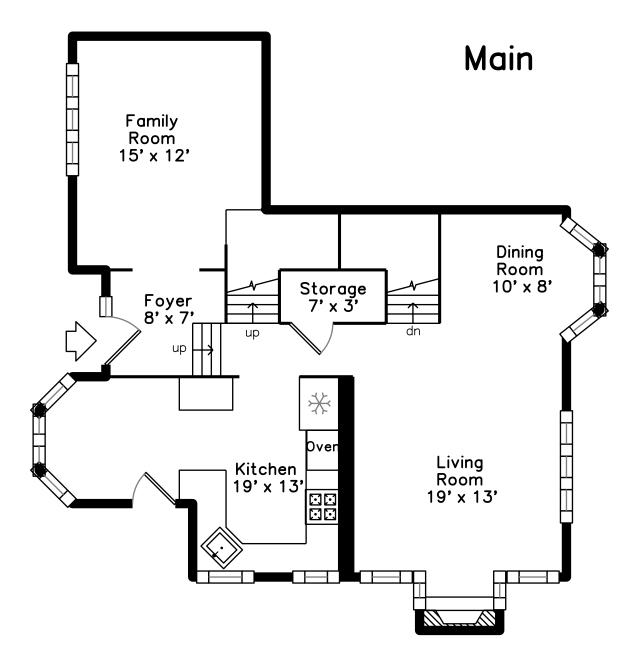

## PicturePlan by 🛱 vis-home

Measurements may not be 100% accurate. Floor plans are provided for convenience only. Room sizes are not used to calculate area.

## Lower

Outside

Outside

Outside

Foyer

Living Room

Outside

Outside

Outside

Living Room

Living Room

Outside

Outside

Foyer

Living Room

Living Room

Living Room

Kitchen

Dining Room

Kitchen

Dining Room

Kitchen

Family Room

Family Room