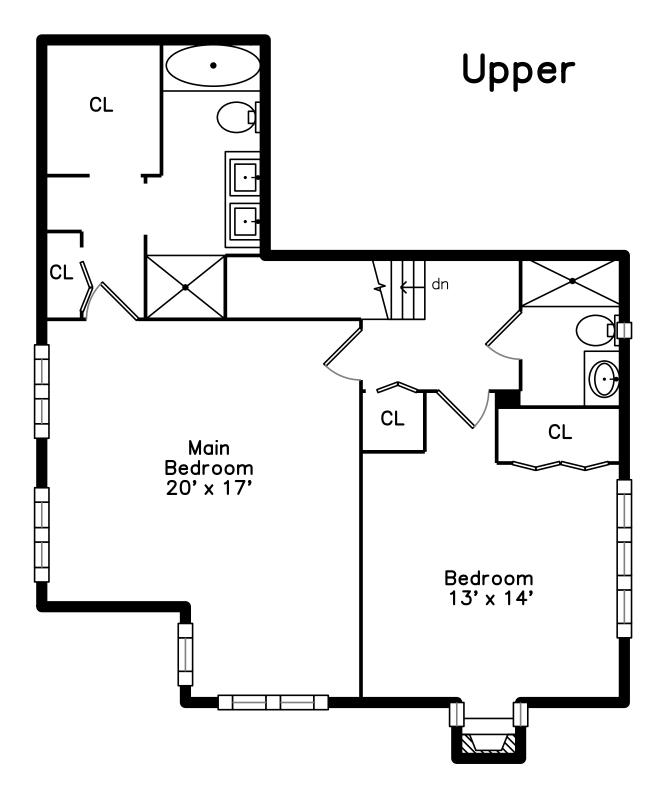

Bedroom

Main Bedroom

Main Bedroom

Main Bedroom

Bathroom

Main Bedroom

Main Bedroom

Main Bedroom

Bathroom

Hall

Hall

Main Bathroom

Bedroom

Main Bathroom

Laundry

Bedroom