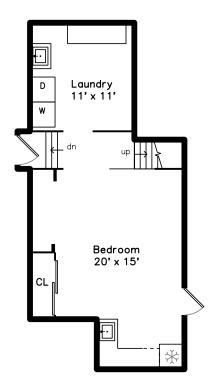

Lower





## 2 Benjamin Place 2 Brookline, MA 02467

## PicturePlan by 🛱 vis-home

Measurements may not be 100% accurate. Floor plans are provided for convenience only. Room sizes are not used to calculate area.





## Lower





Outside



Outside



Outside



Foyer



Living Room



Outside



Outside



Outside



Living Room



Living Room



Outside



Outside



Foyer



Living Room



Living Room



Living Room



Kitchen



Dining Room



Kitchen



Dining Room



Kitchen



Family Room



Family Room





Family Room



Deck



Kitchen

Family Room





Deck







Bedroom



Bedroom



Bedroom



Bedroom



Main Bedroom



Main Bedroom



Main Bedroom



Bathroom



Main Bedroom





Main Bedroom



Main Bedroom



Bathroom



Hall

Hall



Main Bathroom



Bedroom



Main Bathroom