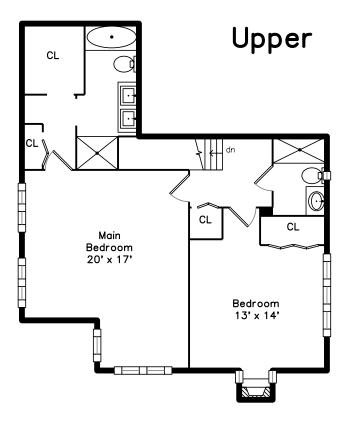

Bedroom

Main Bedroom

Main Bedroom

Main Bedroom

Bathroom

Main Bedroom

Main Bedroom

Main Bedroom

Bathroom

Hall

Hall

Main Bathroom

Bedroom

Main Bathroom

Laundry

Bedroom