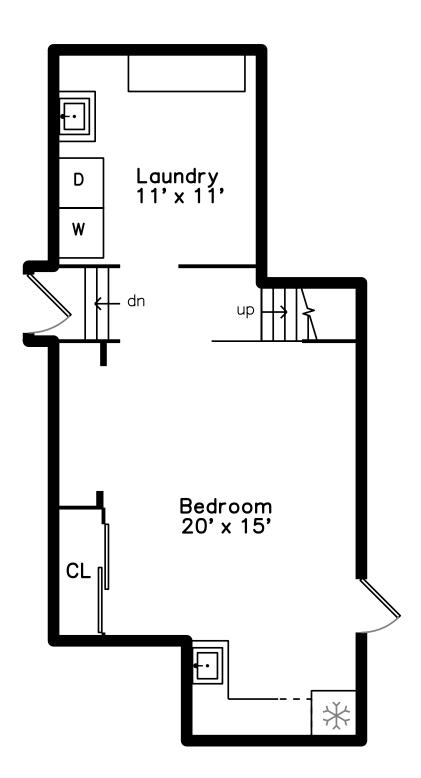

Lower

Family Room

Deck

Kitchen

Family Room

Deck

Bedroom

Bedroom

Bedroom

Bedroom

Main Bedroom

Main Bedroom

Main Bedroom

Bathroom

Main Bedroom

Main Bedroom

Main Bedroom

Bathroom

Hall

Hall

Main Bathroom

Bedroom

Main Bathroom

Laundry

Bedroom