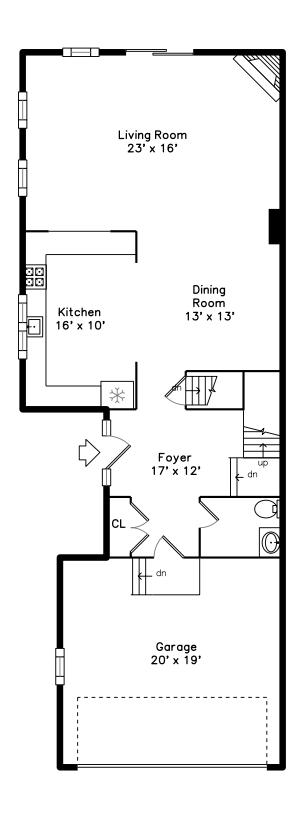

### Main

## Main

Foyer

Living Room

Living Room

Living Room

Living Room

Living Room

Living Room

Dining Room

Dining Room

Dining Room

Kitchen

Kitchen

Kitchen

Kitchen

Kitchen

Kitchen

Kitchen

Kitchen

Bathroom

Garage

Main Bedroom

Main Bedroom

Main Bedroom

Main Bedroom