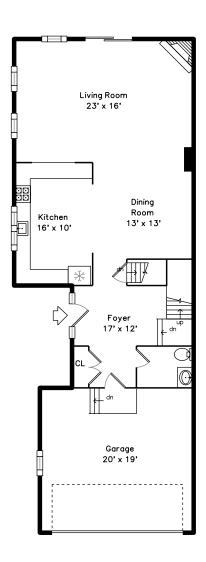

### Main

## Main

Foyer

Living Room

Living Room

Living Room

Living Room

Living Room

Living Room

Dining Room

Dining Room

Dining Room

Kitchen

Kitchen

Kitchen

Kitchen

Kitchen

Kitchen

Kitchen

Kitchen

Bathroom

Garage

Main Bedroom

Main Bedroom

Main Bedroom

Main Bedroom