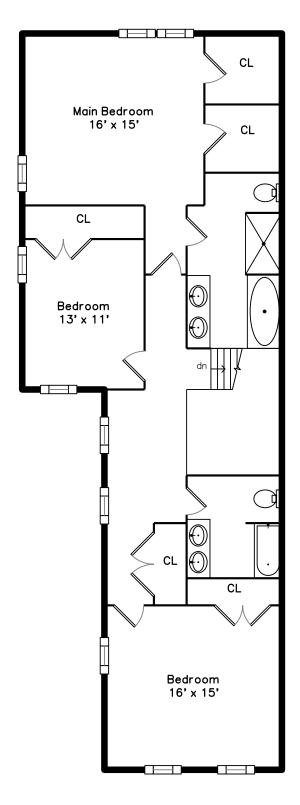

## Upper

Kitchen

Kitchen

Bathroom

Garage

Main Bedroom

Main Bedroom

Main Bedroom

Main Bedroom

Bedroom

Bedroom

Bedroom

Bedroom

Bedroom

Bedroom

Hall

Main Bathroom

Main Bathroom

Main Bathroom

Bathroom

Closet

Closet

Family Room

Hall

Family Room