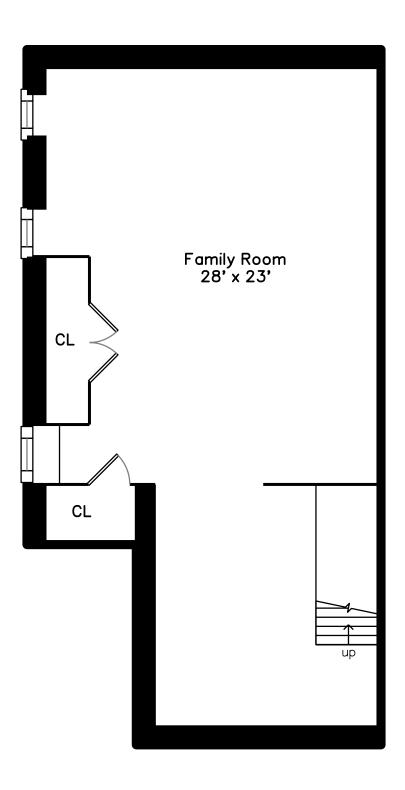

### Lower

# Lower

Outside

Outside

Outside

Outside

Outside

Outside

Outside

Main Bathroom

Main Bathroom

Bathroom

Closet

Closet

Family Room

Hall

Family Room

Family Room

Family Room

Family Room