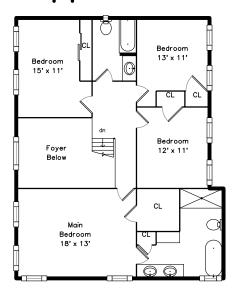

## Upper



### **Basement**



## Main



## 72 Emerson Road Walpole, MA 02032

#### PicturePlan by # vis-home

Measurements may not be 100% accurate. Floor plans are provided for convenience only. Room sizes are not used to calculate area.

#### Main



# Upper



## **Basement**







Outside



Outside



Outside



Outside



Back



Back



Back



Back



Back



Foyer



Foyer



Foyer



Living Room



Living Room



Living Room



Living Room



Dining Room



Dining Room



Kitchen



Kitchen



Kitchen



Kitchen



Kitchen



Breakfast



Breakfast



Breakfast



Family Room



Family Room



Family Room



Family Room



Foyer



Foyer



Bathroom



Laundry



Deck



Deck



Hall



Hall



Main Bedroom



Main Bedroom



Main Bedroom



Main Bedroom



Bedroom



Bedroom



Bedroo