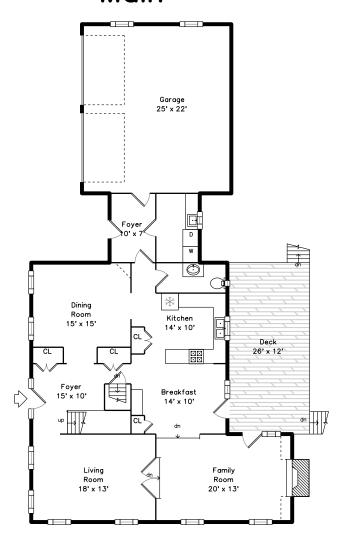

## Upper



### **Basement**



## Main



## 72 Emerson Road Walpole, MA 02032

#### PicturePlan by # vis-home

Measurements may not be 100% accurate. Floor plans are provided for convenience only. Room sizes are not used to calculate area.

#### Main



# Upper



## **Basement**







Outside



Outside



Outside



Outside



Back



Back



Back



Back



Back



Foyer



Foyer



Foyer



Living Room



Living Room



Living Room



Living Room



Dining Room



Dining Room



Kitchen



Kitchen



Kitchen



Kitchen



Kitchen



Breakfast



Breakfast



Breakfast



Family Room



Family Room



Family Room



Family Room



Foyer



Foyer



Bathroom



Laundry



Deck



Deck



Hall



Hall



Main Bedroom



Main Bedroom



Main Bedroom



Main Bedroom



Bedroom



Bedroom



Bedroom



Bedroom



Bedroom



Bedr