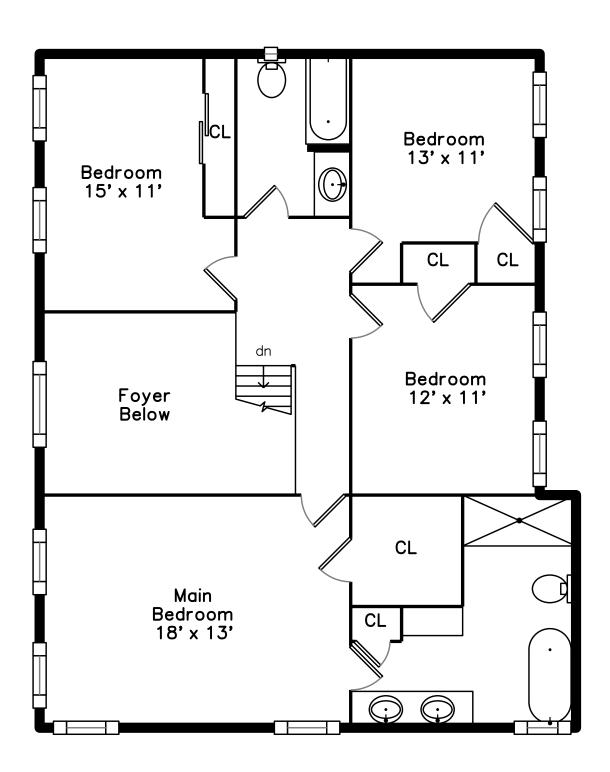

## Upper



### **Basement**



## Main



## 72 Emerson Road Walpole, MA 02032

#### PicturePlan by # vis-home

Measurements may not be 100% accurate. Floor plans are provided for convenience only. Room sizes are not used to calculate area.

#### Main



# Upper



## **Basement**







Outside



Outside



Outside



Outside



Back



Back



Back



Back



Back



Foyer



Foyer



Foyer



Living Room



Living Room



Living Room



Living Room



Dining Room



Dining Room



Kitchen



Kitchen



Kitchen



Kitchen



Kitchen



Breakfast



Breakfast



Breakfast



Family Room



Family Room



Family Room



Family Room



Foyer



Foyer



Bathroom



Laundry



Deck



Deck



Hall



Hall



Main Bedroom



Main Bedroom



Main Bedroom



Main Bedroom



Bedroom



Bedroom



Bedroom



Bedroom



Bedroom



Bedroom



Bedroom



Bedroom



Bedroom



Bedroom



Main Bathroom



Main Bathroom



Bathroom



Living Room



Living Room



Living Room



Utility