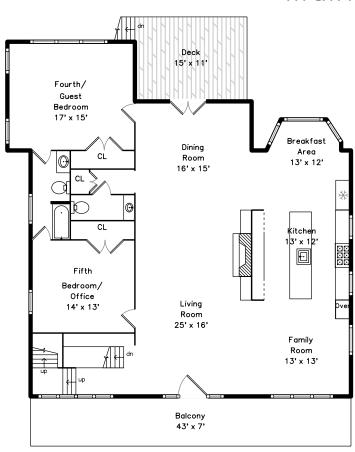

# Lower

Outside

Outside

Living Room

Living Room

Entrance to Front Balcony

Living Room

Dining Room

Dining Room

Kitchen

Kitchen

Kitchen

Kitchen

Kitchen

Kitchen

Breakfast Area

Hall

Family Room

Family Room

Fourth/Guest Bedroom

Fourth/Guest Bedroom

Fifth Bedroom / Office

Third Bathroom

Third Bathroom

Powder Room

Balcony off the Living Room

Deck

Primary Bedroom

Primary Bedroom

Third Bedroom

Third Bedroom

Second Bedroom