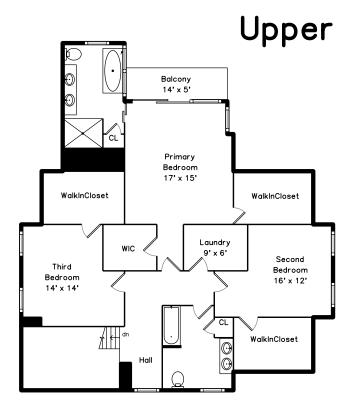

Powder Room

Balcony off the Living Room

Deck

Primary Bedroom

Primary Bedroom

Third Bedroom

Third Bedroom

Second Bedroom

Second Bedroom

Primary Bathroom

Primary Bathroom

Second Bathroom

Second Bathroom

Balcony from Primary Bedroom

Foyer