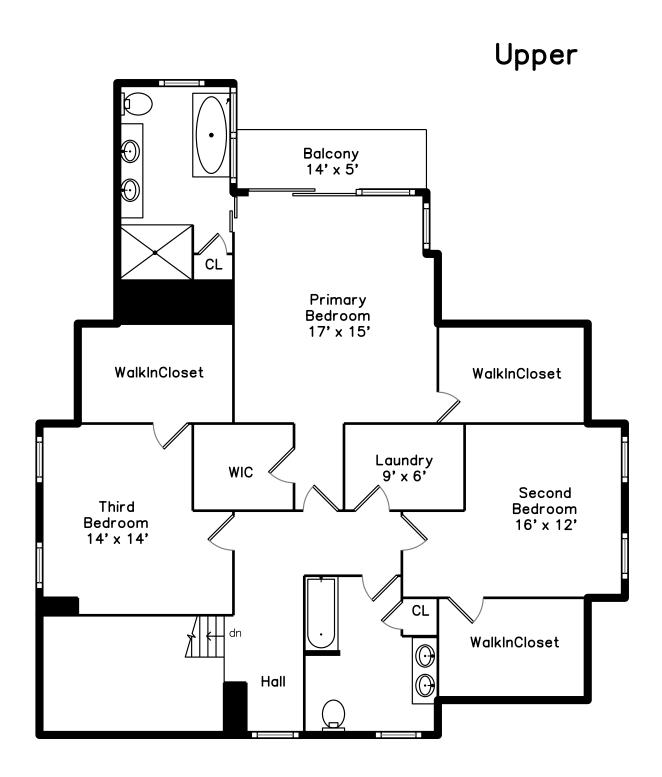

Powder Room

Balcony off the Living Room

Deck

Primary Bedroom

Primary Bedroom

Third Bedroom

Third Bedroom

Second Bedroom

Second Bedroom

Primary Bathroom

Primary Bathroom

Second Bathroom

Second Bathroom

Balcony from Primary Bedroom

Foyer