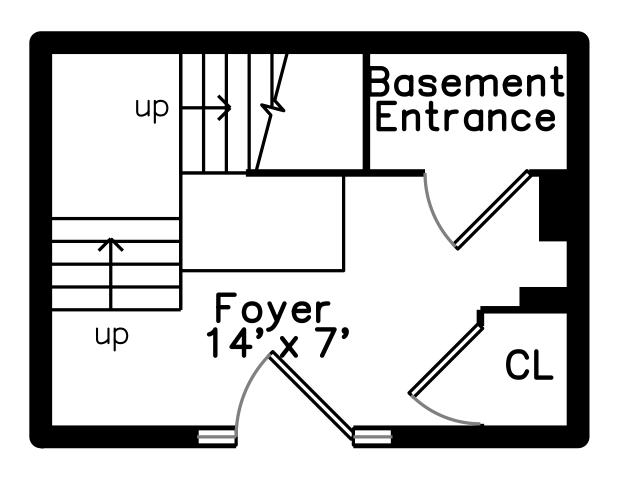

### Lower

Second Bedroom

Primary Bathroom

Primary Bathroom

Second Bathroom

Second Bathroom

Balcony from Primary Bedroom

Foyer