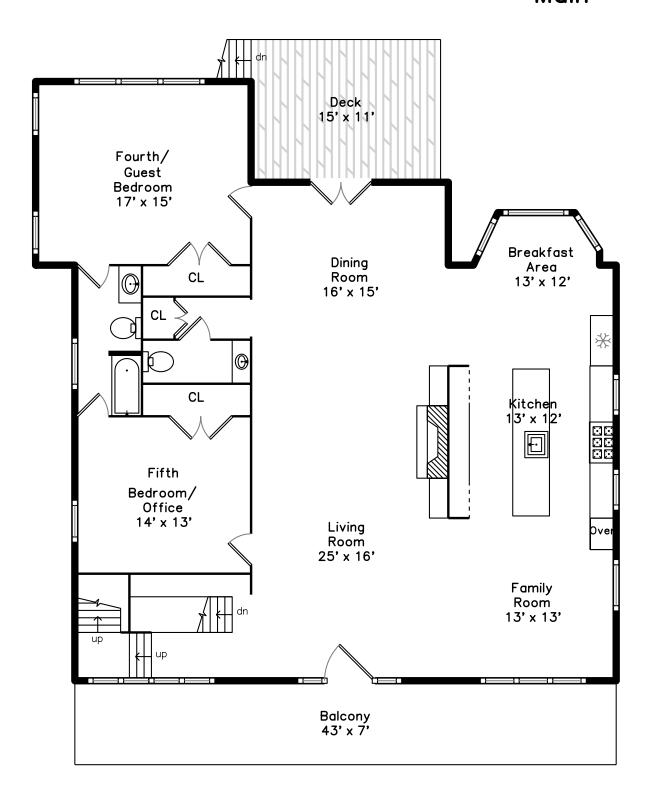

## Main

# Lower

Outside

Outside

Living Room

Living Room

Entrance to Front Balcony

Living Room

Dining Room

Dining Room

Kitchen

Kitchen

Kitchen

Kitchen

Kitchen

Kitchen

Breakfast Area

Hall

Family Room

Family Room

Fourth/Guest Bedroom

Fourth/Guest Bedroom

Fifth Bedroom / Office

Third Bathroom

Third Bathroom

Powder Room

Balcony off the Living Room

Deck

Primary Bedroom

Primary Bedroom

Third Bedroom

Third Bedroom

Second Bedroom