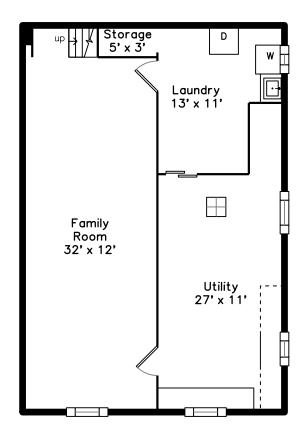

## **Basement**

# **Basement**

Outside

Outside

Living Room

Living Room

Living Room

Living Room

Dining Room

Dining Room

Kitchen

Kitchen

Kitchen

Bedroom

Bedroom

Bedroom

Bedroom

Bedroom

Bedroom

Bedroom

Bedroom

Bedroom

Bedroom

Bedroom

Bedroom