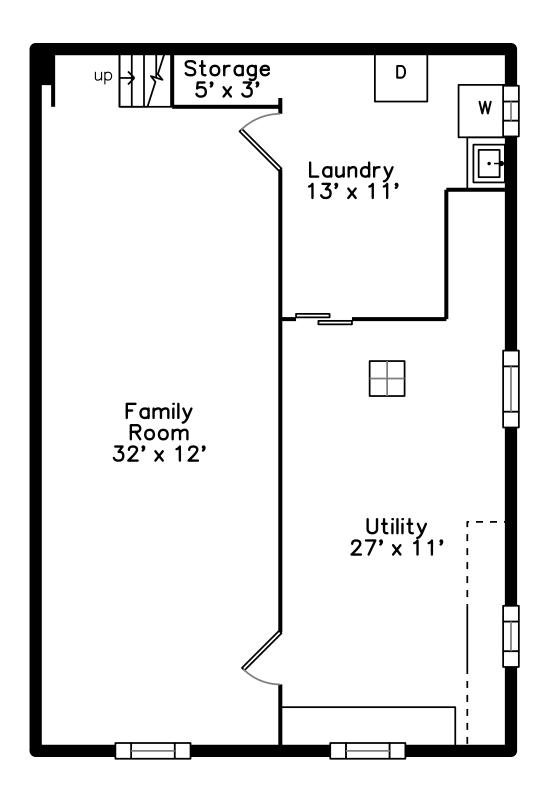

## **Basement**

# **Basement**

Outside

Outside

Living Room

Living Room

Living Room

Living Room

Dining Room

Dining Room

Kitchen

Kitchen

Kitchen

Bedroom

Bedroom

Bedroom

Bedroom

Bedroom

Bedroom

Bedroom

Bedroom

Bedroom

Bedroom

Bedroom

Bedroom