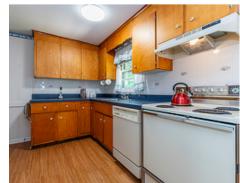

#### Main Office 24' x 13' Dedk dn dn CL Kitchen 10' x 9' Living Room 15' x 13' Dining Room 9' x 6' CL CL Bedroom 10' x 9' CL Bedroom Bedroom CL 12' x 10' 12' x 11' CL

## **Basement**



### 163 Ravenswood Road Waltham, MA 02453

PicturePlan by sis-home

Measurements may not be 100% accurate. Floor plans are provided for convenience only. Room sizes are not used to calculate area.

# Main



# **Basement**





Outside



Outside



Living Room



Living Room



Living Room



Living Room



Dining Room



Dining Room



Kitchen



Kitchen



Kitchen



Bedroom



Bedroom



Bedroom



Bedroom



Bedroom



Bedroom



Bedroom



Bedroom



Bedroom



Bedroom



Bedroom



Bedroom



Bathroom



Office



Office



Outside



Outside



Outside