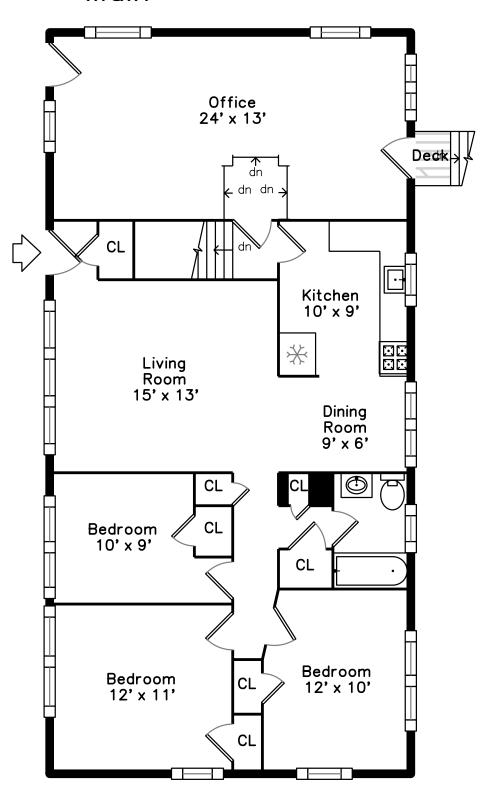

#### Main Office 24' x 13' Dedk dn dn CL Kitchen 10' x 9' Living Room 15' x 13' Dining Room 9' x 6' CL CL Bedroom 10' x 9' CL Bedroom Bedroom CL 12' x 10' 12' x 11' CL

# Main

Dining Room

Kitchen

Kitchen

Kitchen

Bedroom

Bedroom

Bedroom

Bedroom

Bedroom

Bedroom

Bedroom

Bedroom

Bedroom

Bedroom

Bedroom

Bedroom

Bathroom

Office

Office

Outside

Outside

Outside