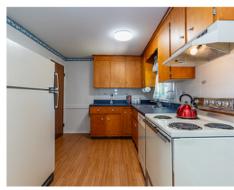

#### Main Office 24' x 13' Dedk dn dn CL Kitchen 10' x 9' Living Room 15' x 13' Dining Room 9' x 6' CL CL Bedroom 10' x 9' CL Bedroom Bedroom CL 12' x 10' 12' x 11' CL

## **Basement**



### 163 Ravenswood Road Waltham, MA 02453

PicturePlan by sis-home

Measurements may not be 100% accurate. Floor plans are provided for convenience only. Room sizes are not used to calculate area.

# Main



# **Basement**





Outside



Outside



Living Room



Living Room



Living Room



Living Room



Dining Room



Dining Room



Kitchen



Kitchen



Kitchen



Bedroom



Bedroom



Bedroom



Bedroom



Bedroom



Bedroom



Bedroom



Bedroom



Bedroom



Bedroom



Bedroom



Bedroom



Bathroom



Office



Office



Outside



Outside



Outside