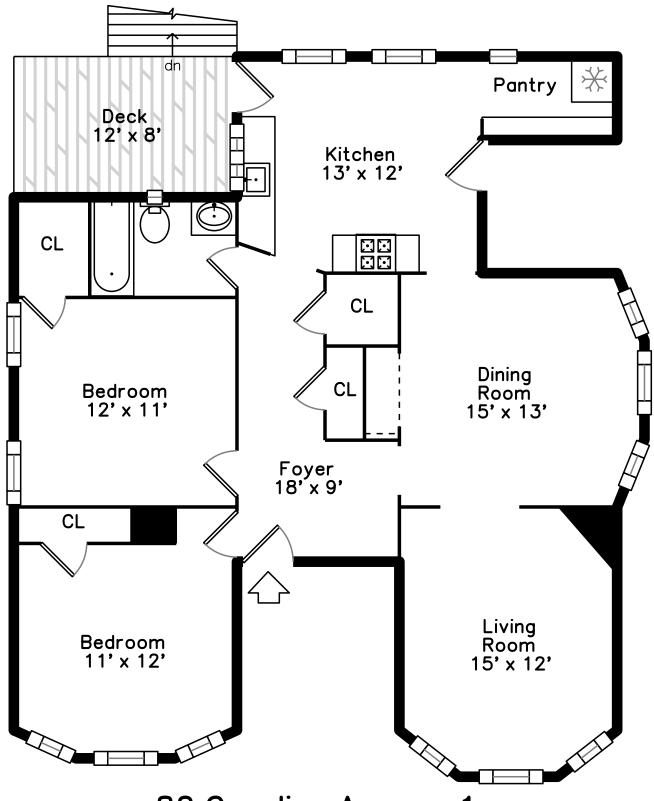

## 82 Carolina Avenue 1 Boston, MA 02130

## PicturePlan by stylenome

Measurements may not be 100% accurate. Floor plans are provided for convenience only. Room sizes are not used to calculate area.

Back Back Foyer

Foyer

Foyer

Foyer

Foyer

Foyer

Foyer

Living Room

Living Room

Living Room

Living Room

Living Room

Living Room

Living Room

Dining Room

Dining Room

Dining Room

Dining Room

Dining Room

Dining Room

Dining Room

Kitchen

Kitchen

Kitchen

Kitchen

Kitchen

Kitchen

Kitchen

Pantry

Bedroom

Bedroom

Bedroom

Bedroom

Bedroom

Bedroom

Bedroom

Bedroom

Bedroom

Bedroom

Bedroom

Bathroom

Bathroom

Deck

Deck

Deck

Deck