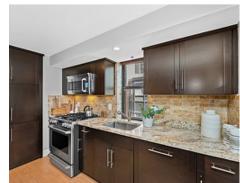

Living Dining Room

Living Room

Living Room

Living Room View / Boston Common

Living Room View / Boston Common

Living Dining Room

Dining Room

Kitchen

Kitchen

3rd Bed / Den

3rd Bed / Den

3rd Bed / Den

Primary Bedroom

Primary Bedroom

Primary Bathroom En-Suite

Primary Bathroom En-Suite