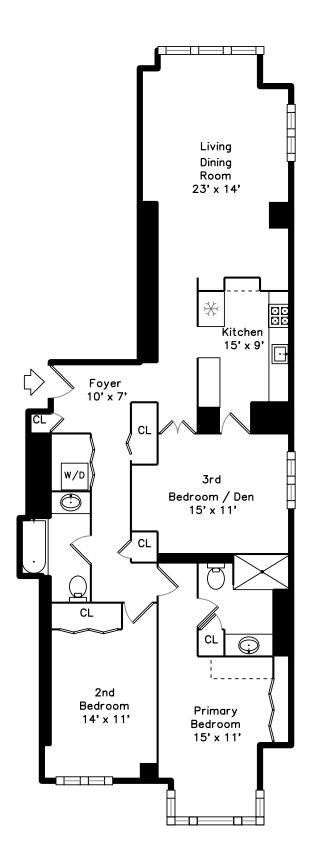

## 170 Tremont Street 1601 Boston, MA 02111

PicturePlan by 👼 vis-home

Measurements may not be 100% accurate. Floor plans are provided for convenience only. Room sizes are not used to calculate area.

Entry Foyer