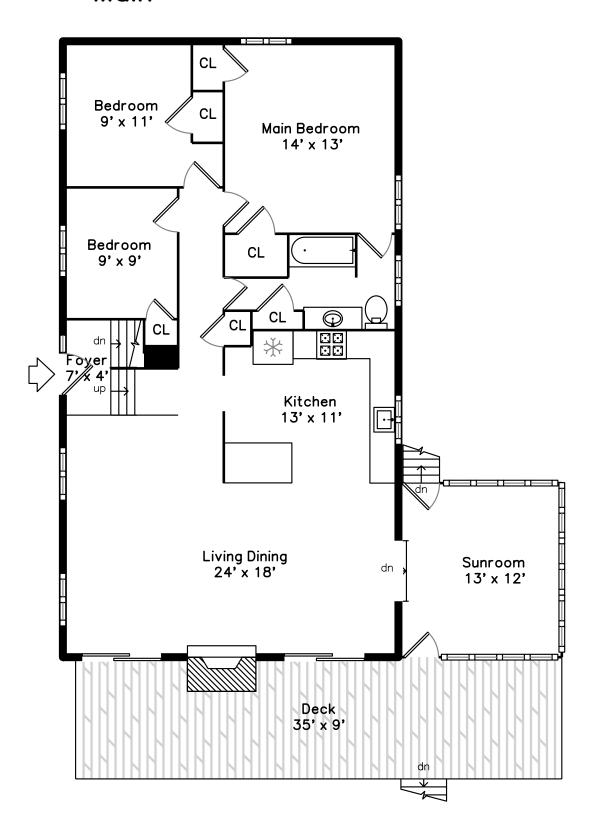

## Main



# 65 Overlook Drive Framingham, MA 01701

#### PicturePlan by 🗂 vis-home

Measurements may not be 100% accurate. Floor plans are provided for convenience only. Room sizes are not used to calculate area.

### Lower Level



## Main



## Lower Level





Outside



Outside



Outside



Outside



Outside



Outside



Outside



Outside



Living Dining



Living Dining



Living Dining



Living Dining



Living Dining



Living Dining



Living Dining



Living Dining



Living Dining



Living Dining



Kitchen



Kitchen



Kitchen



Kitchen



Kitchen



Kitchen



Kitchen



Main Bedroom



Main Bedroom



Main Bedroom



Bedroom



Bedroom



Office



Office



Office



Sunroom



Sunroom



Sunroom



Sunroom



Main Bathroom



Main Bathroom



Main Bathroom



Main Bathroom



Deck



Deck



Deck



Deck



Family Room



Family Room



Family Room



Family Room



Family Room



Bar



Bar



Family Room



Bar



Bar



Bar



Garage



Garage



Utility



Utility



Bathroom