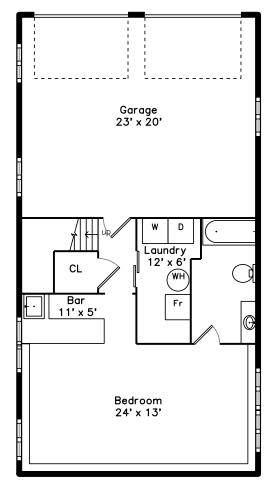

## Main



# 65 Overlook Drive Framingham, MA 01701

#### PicturePlan by 🗂 vis-home

Measurements may not be 100% accurate. Floor plans are provided for convenience only. Room sizes are not used to calculate area.

### Lower Level



## Main



## Lower Level





Outside



Outside



Outside



Outside



Outside



Outside



Outside



Outside



Living Dining



Living Dining



Living Dining



Living Dining



Living Dining



Living Dining



Living Dining



Living Dining



Living Dining



Living Dining



Kitchen



Kitchen



Kitchen



Kitchen



Kitchen



Kitchen



Kitchen



Main Bedroom



Main Bedroom



Main Bedroom



Bedroom



Bedroom



Office



Office



Office



Sunroom



Sunroom



Sunroom



Sunroom



Main Bathroom



Main Bathroom



Main Bathroom



Main Bathroom



Deck



Deck



Deck



Deck



Family Room



Family Room



Family Room



Family Room



Family Room



Bar



Bar



Family Room



Bar



Bar



Bar



Garage



Garage



Utility



Utility



Bathroom