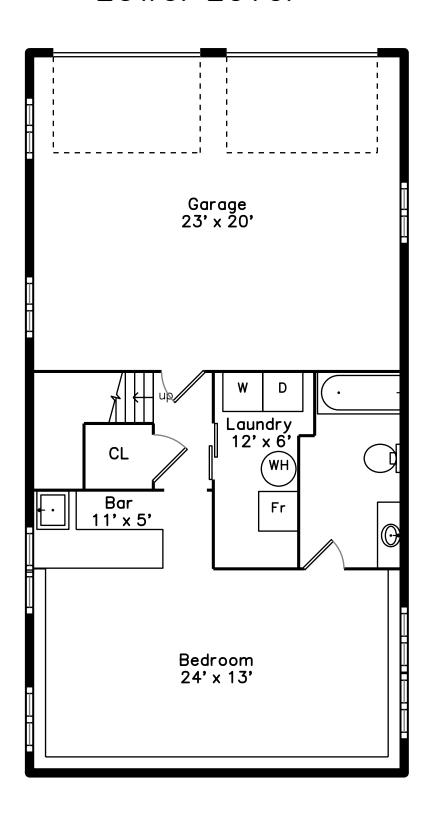

## Main



# 65 Overlook Drive Framingham, MA 01701

#### PicturePlan by 🗂 vis-home

Measurements may not be 100% accurate. Floor plans are provided for convenience only. Room sizes are not used to calculate area.

### Lower Level



## Main



## Lower Level





Outside



Outside



Outside



Outside



Outside



Outside



Outside



Outside



Living Dining



Living Dining



Living Dining



Living Dining



Living Dining



Living Dining



Living Dining



Living Dining



Living Dining



Living Dining



Kitchen



Kitchen



Kitchen



Kitchen



Kitchen



Kitchen



Kitchen



Main Bedroom



Main Bedroom



Main Bedroom



Bedroom



Bedroom



Office



Office



Office



Sunroom



Sunroom



Sunroom



Sunroom



Main Bathroom



Main Bathroom



Main Bathroom



Main Bathroom



Deck



Deck



Deck



Deck



Family Room



Family Room



Family Room



Family Room



Family Room



Bar



Bar



Family Room



Bar



Bar



Bar



Garage



Garage



Utility



Utility



Bathroom