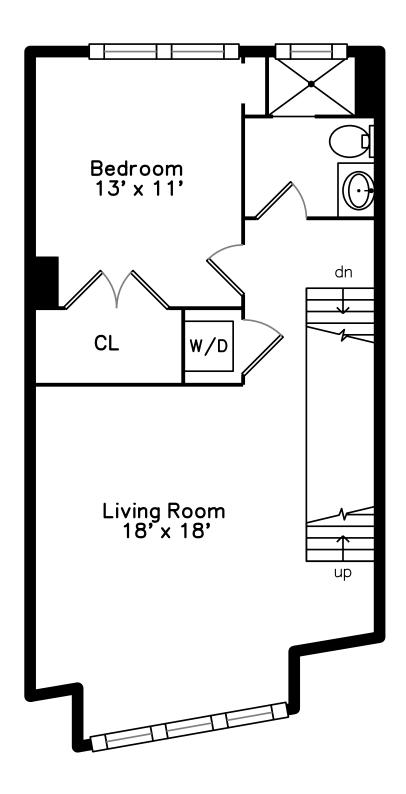

### 1st Floor

Half Bath— 1st floor

Up to 2nd floor!

Living Room

Living Room

Living Room

Living Room

Living Room

Living Room

Living Room

Bedroom— 2nd floor

Bedroom— 2nd floor

Bedroom- 2nd floor

Bathroom— 2nd floor

Laundry— 2nd floor

Bedroom— 3rd floor

Bedroom— 3rd floor