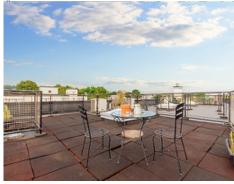

Bedroom- 3rd floor

Bathroom— 3rd floor

Stairway to Roof Deck

Roof Deck

Roof Deck

Lower Level/Bonus

Back Deck

Back Deck