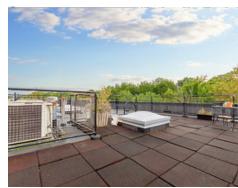

Bedroom- 3rd floor

Bathroom— 3rd floor

Stairway to Roof Deck

Roof Deck

Roof Deck

Lower Level/Bonus

Back Deck

Back Deck