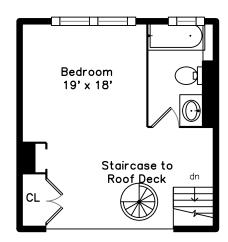

#### Top Floor

#### 1st Floor



2nd Floor



Lower Level





372 Amory Street Boston, MA 02130

#### PicturePlan by 🕏 vis-home

Measurements may not be 100% accurate. Floor plans are provided for convenience only. Room sizes are not used to calculate area.

# Top Floor



# 2nd Floor



### 1st Floor



# Lower Level





Welcome to 372 Amory



372 Amory St



372 Amory St



Kitchen



Kitchen



Kitchen



Kitchen



Kitchen



Kitchen



Kitchen



Kitchen



Office/Flex- 1st floor



Office/Flex



Office/Flex- 1st floor



Office/Flex- 1st floor



Half Bath— 1st floor



Up to 2nd floor!



Living Room



Living Room



Living Room



Living Room



Living Room



Living Room



Living Room



Bedroom— 2nd floor



Bedroom— 2nd floor



Bedroom- 2nd floor



Bathroom— 2nd floor



Laundry— 2nd floor



Bedroom—