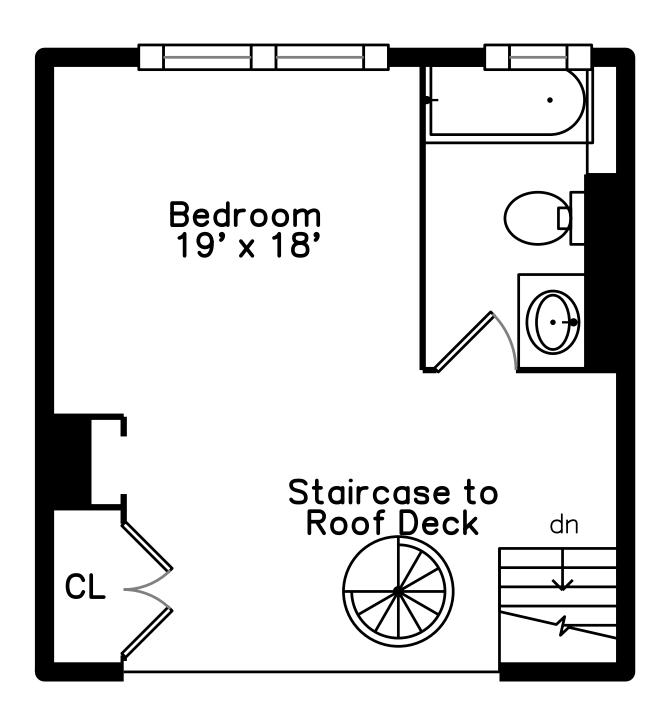

#### Top Floor

#### 1st Floor



2nd Floor



Lower Level





372 Amory Street Boston, MA 02130

#### PicturePlan by 🕏 vis-home

Measurements may not be 100% accurate. Floor plans are provided for convenience only. Room sizes are not used to calculate area.

# Top Floor



# 2nd Floor



### 1st Floor



# Lower Level





Welcome to 372 Amory



372 Amory St



372 Amory St



Kitchen



Kitchen



Kitchen



Kitchen



Kitchen



Kitchen



Kitchen



Kitchen



Office/Flex- 1st floor



Office/Flex



Office/Flex- 1st floor



Office/Flex- 1st floor



Half Bath— 1st floor



Up to 2nd floor!



Living Room



Living Room



Living Room



Living Room



Living Room



Living Room



Living Room



Bedroom— 2nd floor



Bedroom— 2nd floor



Bedroom- 2nd floor



Bathroom— 2nd floor



Laundry— 2nd floor



Bedroom— 3rd floor



Bedroom— 3rd floor



Bedroom- 3rd floor



Bathroom— 3rd floor



Stairway to Roof Deck



Roof Deck



Roof Deck



Lower Level/Bonus



Back Deck



Back Deck



Back Deck



Back Deck



Back/Parking