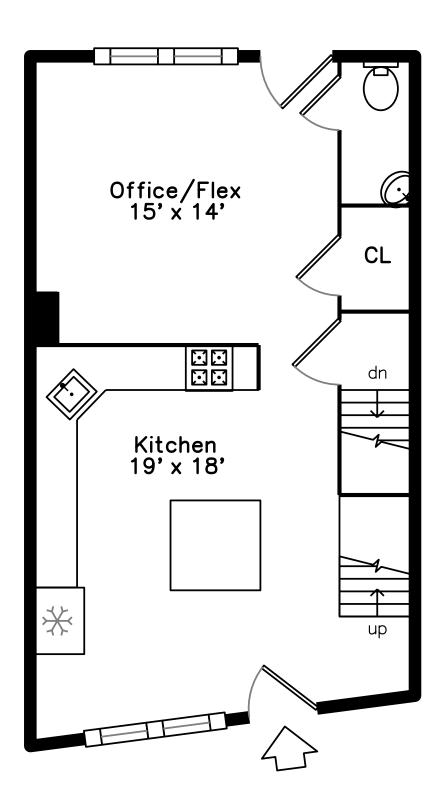

#### Top Floor

Kitchen

Kitchen

Kitchen

Kitchen

Office/Flex- 1st floor

Office/Flex

Office/Flex- 1st floor

Office/Flex- 1st floor

Half Bath— 1st floor

Up to 2nd floor!

Living Room

Living Room

Living Room

Living Room

Living Room

Living Room