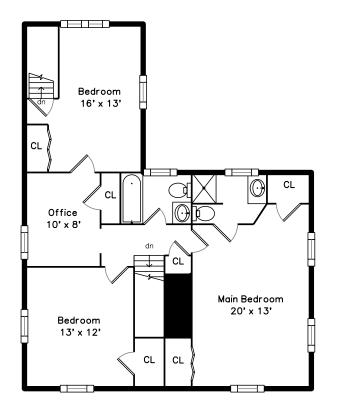

# Upper

Breakfast

Sunroom

Main Bedroom

Bedroom

Sunroom

Main Bedroom

Bedroom

Main Bedroom

Bedroom

Bedroom

Office

Main Bathroom

**Recreation Room** 

Bedroom

Office

Bathroom

Recreation Room

Bedroom

Office

**Recreation Room** 

Recreation Room