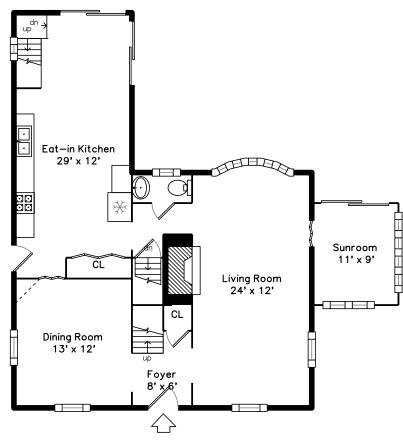

## Main

Lower

Aerial View

Aerial View

Aerial View

Aerial View

Aerial View

Aerial View

Aerial View

Foyer

Living Room

Living Room

Living Room

Dining Room

Dining Room

Kitchen

Kitchen

Living Room

Living Room

Dining Room

Kitchen

Kitchen

Breakfast

Powder Room

Breakfast

Sunroom