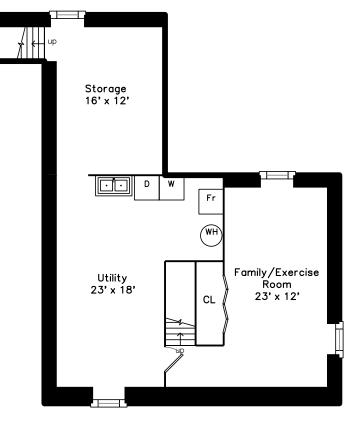

# Lower

Outside

Outside

Back

Back

Back

Outside

Outside

Recreation Room

Bedroom

Office

**Recreation Room** 

Recreation Room