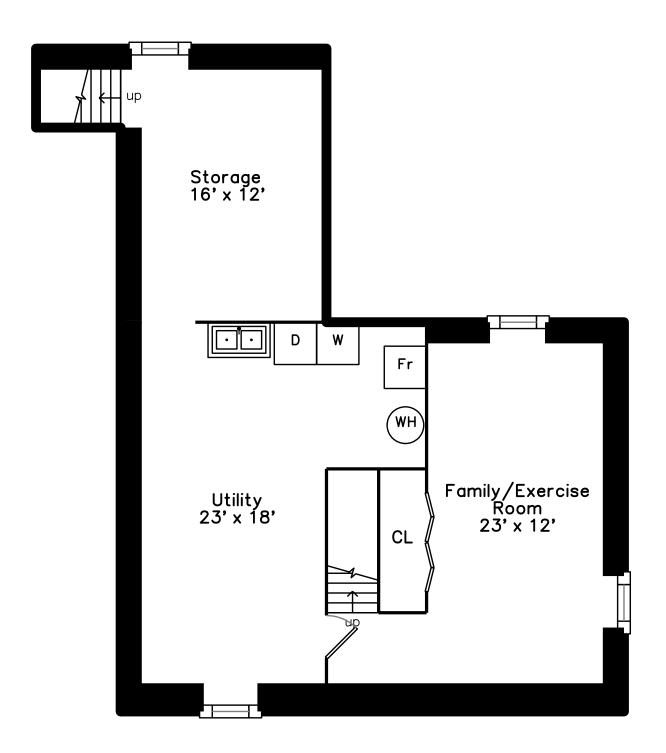

# Lower

Outside

Outside

Back

Back

Back

Outside

Outside

Bedroom

Bedroom

Office

Main Bathroom

**Recreation Room** 

Bedroom

Office

Bathroom

Recreation Room

Bedroom

Office

**Recreation Room** 

Recreation Room