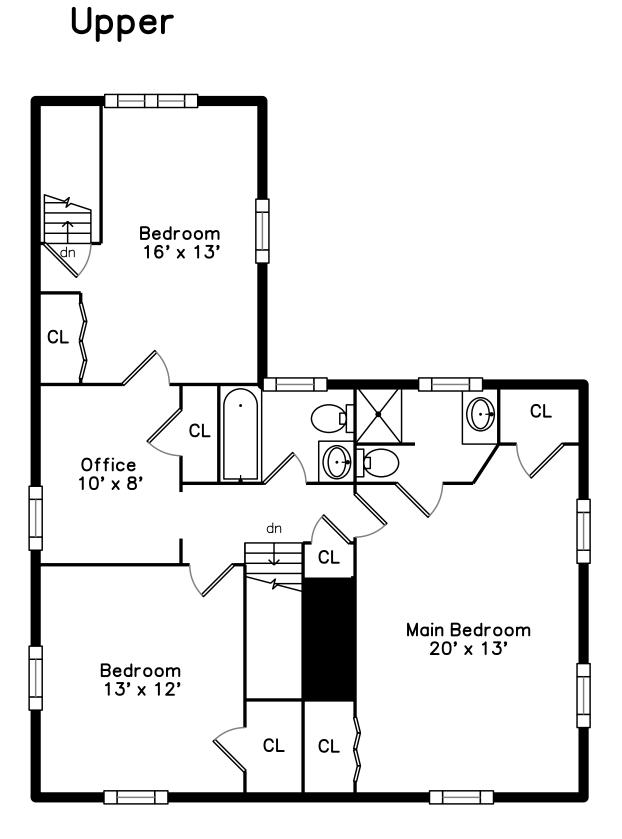

# Upper

Breakfast

Sunroom

Main Bedroom

Bedroom

Sunroom

Main Bedroom

Bedroom

Main Bedroom

Bedroom

Bedroom

Office

Main Bathroom

**Recreation Room** 

Bedroom

Office

Bathroom

Recreation Room

Bedroom

Office

**Recreation Room** 

Recreation Room