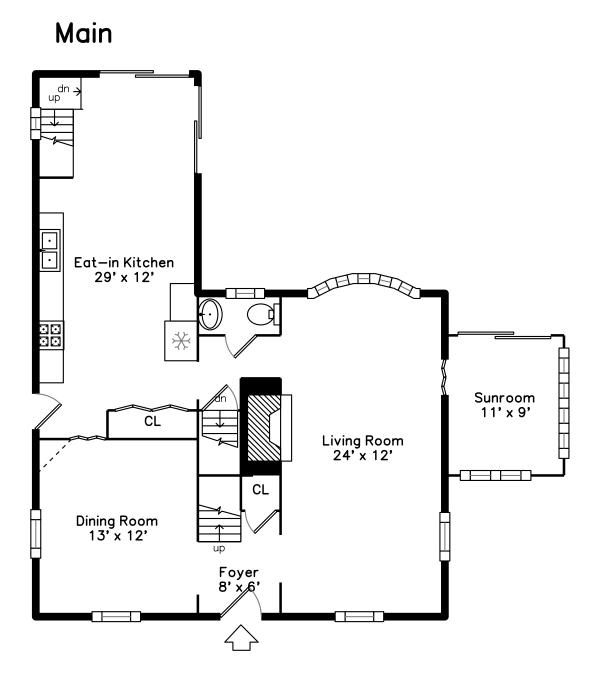

## Main

Lower

### 24 Fuller Brook Road Wellesley, MA 02482

#### PicturePlan by 🛱 vis-home

Measurements may not be 100% accurate. Floor plans are provided for convenience only. Room sizes are not used to calculate area.