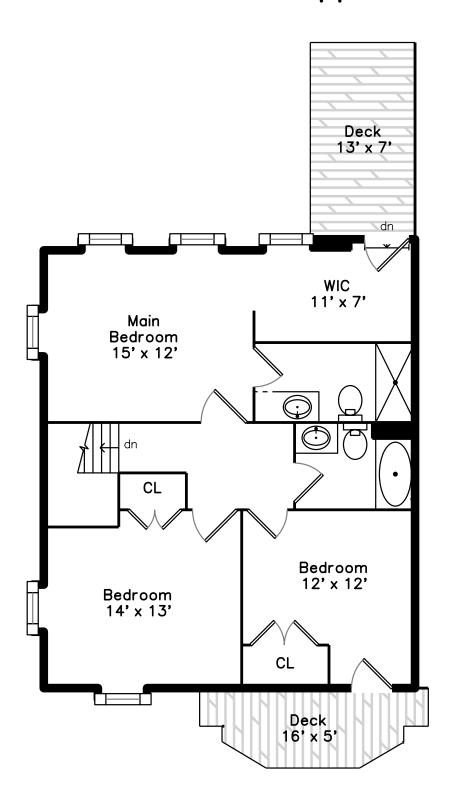

# Upper



### 210 Adams Street 3 Waltham, MA 02453

#### PicturePlan by 🕏 vis-home

Measurements may not be 100% accurate. Floor plans are provided for convenience only. Room sizes are not used to calculate area.

## Main Deck 10' x 10' Living Kitchen Room 17' x 14' 13' x 12' W/D CL Foyer 19' x 12' Bedroom 15' x 14' Deck 14' x 8'

# Upper



# Main





Outside



Outside



Outside



Outside



Outside



Outside



Outside



Outside



Outside



Outside



Outside



Outside



Outside



Foyer



Foyer



Foyer



Foyer



Living Room



Living Room



Living Room



Living Room



Kitchen



Kitchen



Kitchen



Kitchen



Kitchen



Bedroom



Bedroom



Bedroom



Bedroom





Bathroom



Laundry



Deck



Deck



Deck



Deck



Deck



Deck



Bedroom



Bedroom



Bedroom



Bedroom



Bedroom



Bedroom



Bedroom



Main Bedroom



Main Bedroom



Main Bedroom



Main Bedroom



WalkInCloset



WalkInCloset



WalkInCloset



WalkInCloset



Bathroom



Main Bathroom



Deck



Deck



Deck



Deck