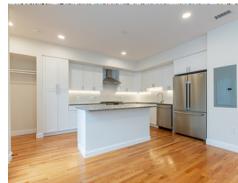

## Main Deck 10' x 10' Living Kitchen Room 17' x 14' 13' x 12' W/D CL Foyer 19' x 12' Bedroom 15' x 14' Deck 14' x 8'

Kitchen

Kitchen

Kitchen

Bedroom

Bedroom

Bedroom

Bedroom

Bathroom