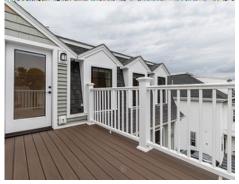

# Main Deck 10' x 10' Living Kitchen Room 17' x 14' 13' x 12' W/D CL Foyer 19' x 12' Bedroom 15' x 14' Deck 14' x 8'

# Upper



# Main





Outside



Outside



Outside



Outside



Outside



Outside



Outside



Outside



Outside



Outside



Outside



Outside



Outside



Foyer



Foyer



Foyer



Foyer



Living Room



Living Room



Living Room



Living Room



Kitchen



Kitchen



Kitchen



Kitchen



Kitchen



Bedroom



Bedroom



Bedroom



Bedroom





Bathroom



Laundry



Deck



Deck



Deck



Deck



Deck



Deck



Bedroom



Bedroom



Bedroom



Bedroom



Bedroom



Bedroom



Bedroom



Main Bedroom



Main Bedroom



Main Bedroom



Main Bedroom



WalkInCloset



WalkInCloset



WalkInCloset



WalkInCloset



Bathroom



Main Bathroom



Deck



Deck



Deck



Deck