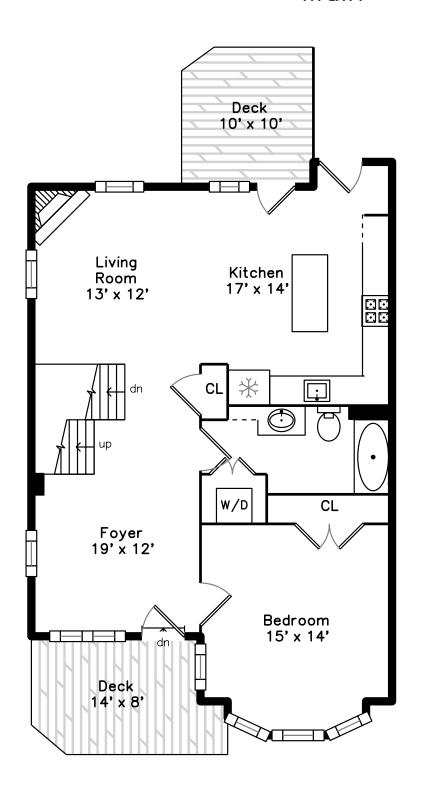

## Main Deck 10' x 10' Living Kitchen Room 17' x 14' 13' x 12' W/D CL Foyer 19' x 12' Bedroom 15' x 14' Deck 14' x 8'

# Upper