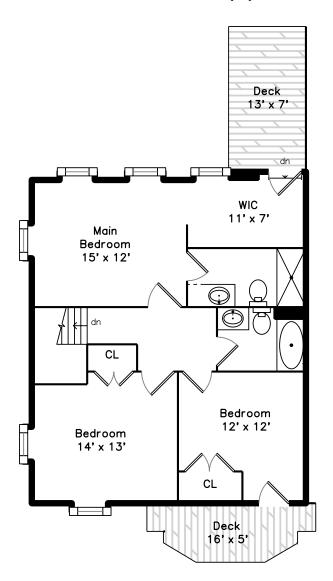

# Upper



### 210 Adams Street 3 Waltham, MA 02453

#### PicturePlan by 🕏 vis-home

Measurements may not be 100% accurate. Floor plans are provided for convenience only. Room sizes are not used to calculate area.

## Main Deck 10' x 10' Living Kitchen Room 17' x 14' 13' x 12' W/D CL Foyer 19' x 12' Bedroom 15' x 14' Deck 14' x 8'

# Upper



# Main





Outside



Outside



Outside



Outside



Outside



Outside



Outside



Outside



Outside



Outside



Outside



Outside



Outside



Foyer



Foyer



Foyer



Foyer



Living Room



Living Room



Living Room



Living Room



Kitchen



Kitchen



Kitchen



Kitchen



Kitchen



Bedroom



Bedroom



Bedroom



Bedroom





Bathroom



Laundry



Deck



Deck



Deck



Deck



Deck



Deck



Bedroom



Bedroom



Bedroom



Bedroom