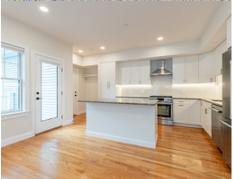

## Main Deck 10' x 10' Living Kitchen Room 17' x 14' 13' x 12' W/D CL Foyer 19' x 12' Bedroom 15' x 14' Deck 14' x 8'

Kitchen

Kitchen

Kitchen

Bedroom

Bedroom

Bedroom

Bedroom

Bathroom