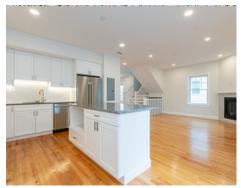

## Main Deck 10' x 10' Living Kitchen Room 17' x 14' 13' x 12' W/D CL Foyer 19' x 12' Bedroom 15' x 14' Deck 14' x 8'

Foyer

Foyer

Living Room

Living Room

Living Room

Living Room

Kitchen

Kitchen

Kitchen

Kitchen

Kitchen

Bedroom

Bedroom

Bedroom

Bedroom

Bathroom