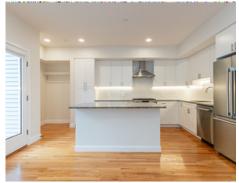

## Main Deck 10' x 10' Living Kitchen Room 17' x 14' 13' x 12' W/D CL Foyer 19' x 12' Bedroom 15' x 14' Deck 14' x 8'

Kitchen

Kitchen

Kitchen

Bedroom

Bedroom

Bedroom

Bedroom

Bathroom