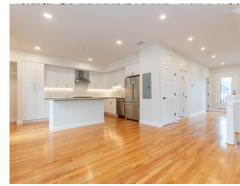

# Upper



### 210 Adams Street 3 Waltham, MA 02453

#### PicturePlan by 🕏 vis-home

Measurements may not be 100% accurate. Floor plans are provided for convenience only. Room sizes are not used to calculate area.

## Main Deck 10' x 10' Living Kitchen Room 17' x 14' 13' x 12' W/D CL Foyer 19' x 12' Bedroom 15' x 14' Deck 14' x 8'

# Upper



# Main





Outside



Outside



Outside



Outside



Outside



Outside



Outside



Outside



Outside



Outside



Outside



Outside



Outside



Foyer



Foyer



Foyer



Foyer



Living Room



Living Room



Living Room



Living Room



Kitchen



Kitchen



Kitchen



Kitchen



Kitchen



Bedroom



Bedroom



Bedroom



Bedroom





Bathroom



Laundry



Deck



Deck



Deck



Deck



Deck



Deck



Bedroom



Bedroom



Bedroom



Bedroom



Bedroom



Bedroom



Bedroom



Main Bedroom



Main Bedroom



Main Bedroom



Main Bedroom



WalkInCloset



WalkInCloset



WalkInCloset



WalkInCloset



Bathroom



Main Bathroom



Deck



Deck



Deck



Deck