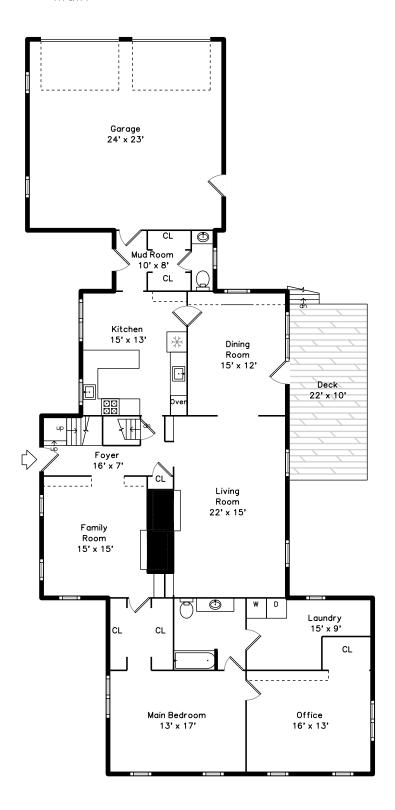

#### Main

Back

Outside

Outside

Outside

Foyer

Foyer

Living Room

Living Room

Living Room

Living Room

Living Room

Dining Room

Dining Room

Dining Room

Dining Room

Kitchen

Kitchen

Kitchen

Kitchen

Kitchen

Kitchen

Kitchen

Family Room

Family Room

Family Room

Family Room

Bedroom

Main Bedroom

Main Bedroom

Main Bedroom

Office

Office

Office

Office

Powder Room

Laundry

Deck

Deck

Hall