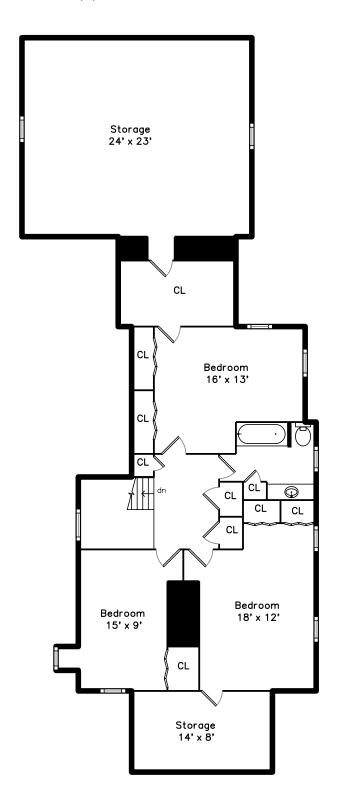

## Upper

Hall

Hall

Hall

Bedroom

Bedroom

Bedroom

Bedroom

Bedroom

Bedroom

Bedroom

Bedroom

Bedroom

Bedroom

Bedroom

Bedroom

Bathroom

Bathroom

Storage

CL

Utility

Utility Utility