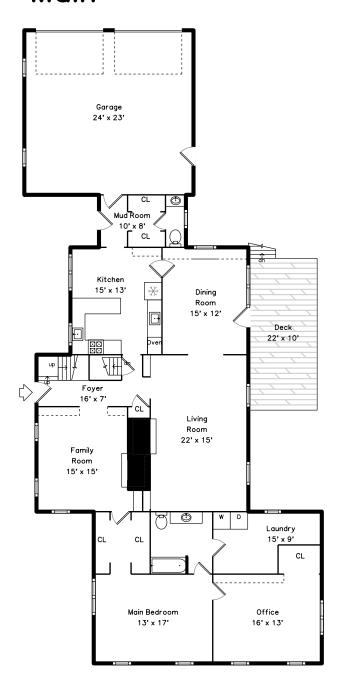

## Main

#### Main

Back

Outside

Outside

Outside

Foyer

Foyer

Living Room

Living Room

Living Room

Living Room

Living Room

Dining Room

Dining Room

Dining Room

Dining Room

Kitchen

Kitchen

Kitchen

Kitchen

Kitchen

Kitchen

Kitchen

Family Room

Family Room

Family Room

Family Room

Bedroom

Main Bedroom

Main Bedroom

Main Bedroom

Office

Office

Office

Office

Powder Room

Laundry

Deck

Deck

Hall