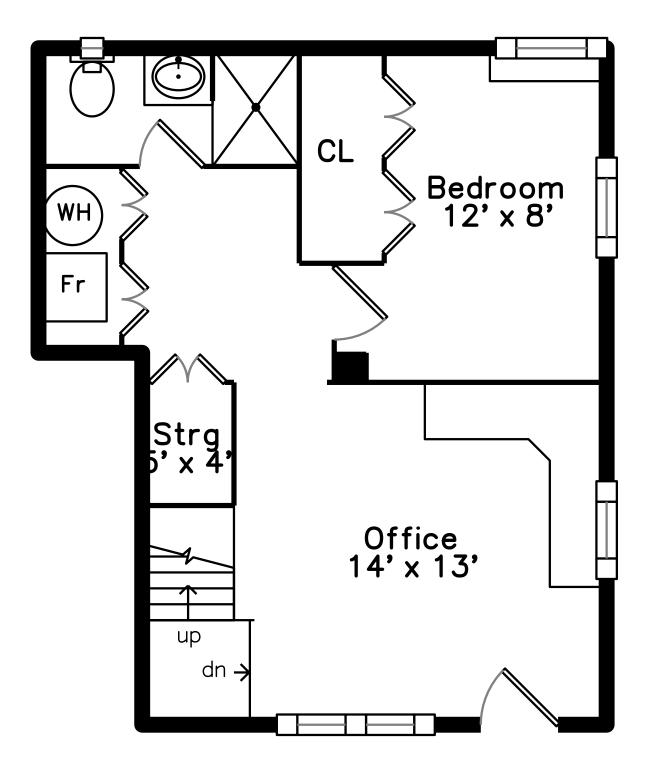

## Upper

### Basement

#### 29 Hews Street Cambridge, MA 02139 PicturePlan by **B** vis-home

Measurements may not be 100% accurate. Floor plans are provided for convenience only. Room sizes are not used to calculate area.