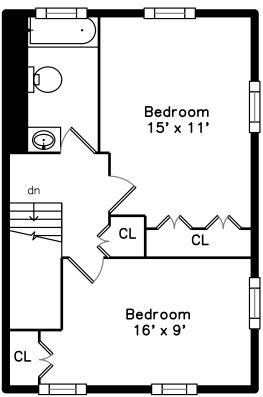

## Upper

### Basement

## Main

#### 29 Hews Street Cambridge, MA 02139 PicturePlan by **B** vis-home

Measurements may not be 100% accurate. Floor plans are provided for convenience only. Room sizes are not used to calculate area.