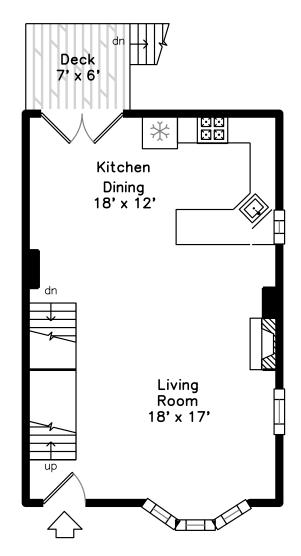

## Main

# Main

#### 29 Hews Street Cambridge, MA 02139 PicturePlan by **B** vis-home

Measurements may not be 100% accurate. Floor plans are provided for convenience only. Room sizes are not used to calculate area.