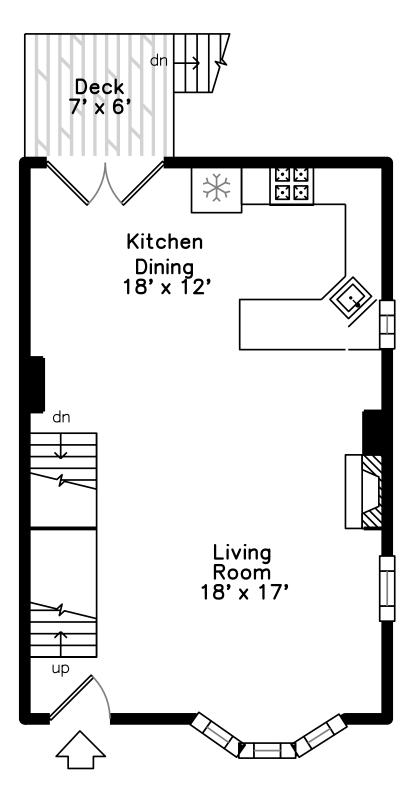

## Main

# Main

#### 29 Hews Street Cambridge, MA 02139 PicturePlan by **B** vis-home

Measurements may not be 100% accurate. Floor plans are provided for convenience only. Room sizes are not used to calculate area.