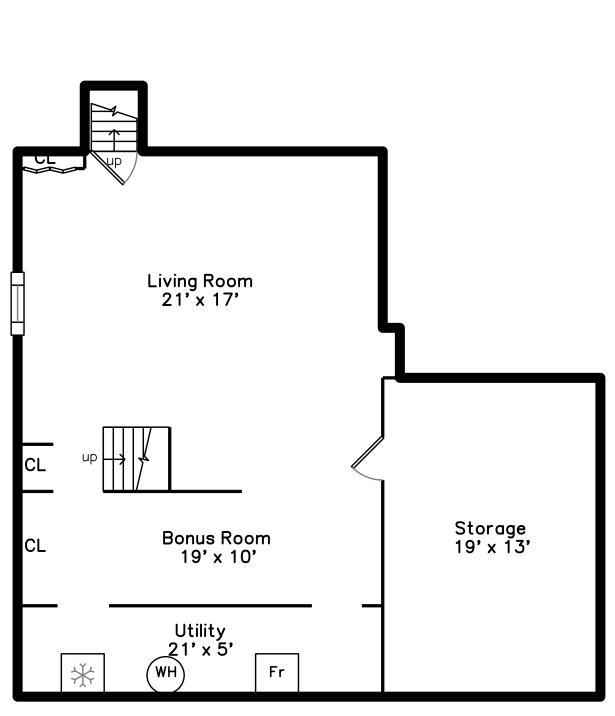

## Lower

Outside

Back

Outside

Back

Outside

Back

Living Room

Living Room

Living Room

Living Room

Bonus Room

Living Room

Bonus Room