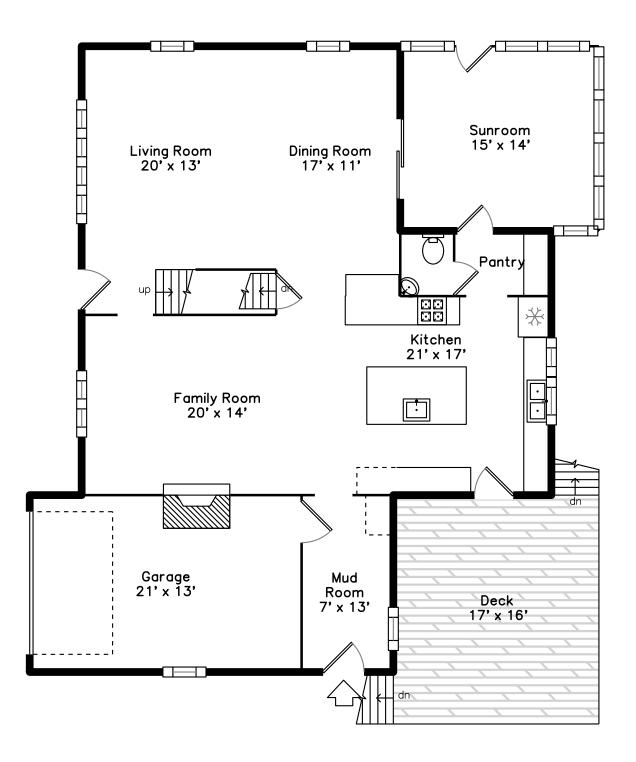

### 50 Pleasant Street Dedham, MA 02026

#### PicturePlan by 🛱 vis-home

Measurements may not be 100% accurate. Floor plans are provided for convenience only. Room sizes are not used to calculate area.

## Lower

Outside

Back

Outside

Back

Outside

Back

Living Room

Living Room

Living Room

Living Room

Living Room

Dining Room

Living Room

Dining Room

Dining Room

Family Room

Dining Room

Family Room

Family Room

Family Room

Sunroom

Kitchen

Sunroom

Kitchen

Sunroom

Mud Room

Powder Room

Deck

Main Bedroom

Main Bedroom

Mud Room

Deck

Deck

Main Bedroom

Main Bedroom

Pantry

Deck

Half Bath

Main Bedroom