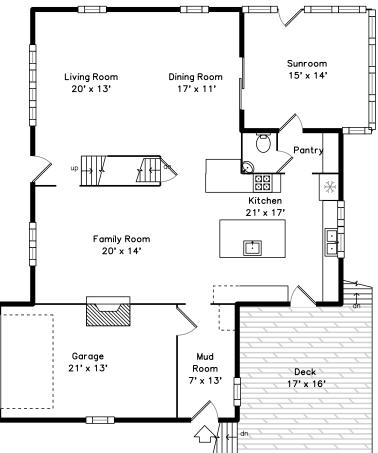

### Main

Living Room

Living Room

Living Room

Living Room

Dining Room

Living Room

Dining Room

Dining Room

Family Room

Dining Room

Family Room

Family Room

Family Room

Sunroom

Kitchen

Sunroom

Kitchen

Sunroom

Mud Room

Powder Room

Deck

Main Bedroom

Main Bedroom

Mud Room

Deck

Deck

Main Bedroom

Main Bedroom

Pantry

Deck

Half Bath

Main Bedroom