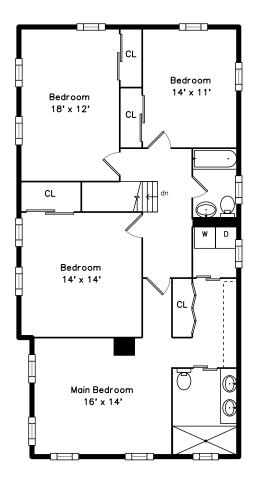

## Main

### 50 Pleasant Street Dedham, MA 02026

Bedroom

Bedroom

Bedroom

Laundry

Bedroom

Bedroom

Main Bathroom

Primary Bathroom