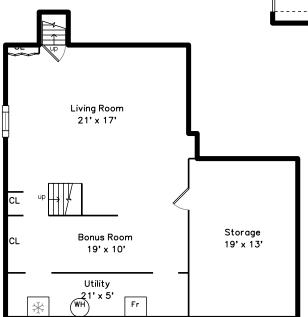

## Lower

Outside

Back

Outside

Back

Outside

Back

Living Room

Living Room

Living Room

Living Room

Bonus Room

Living Room

Bonus Room