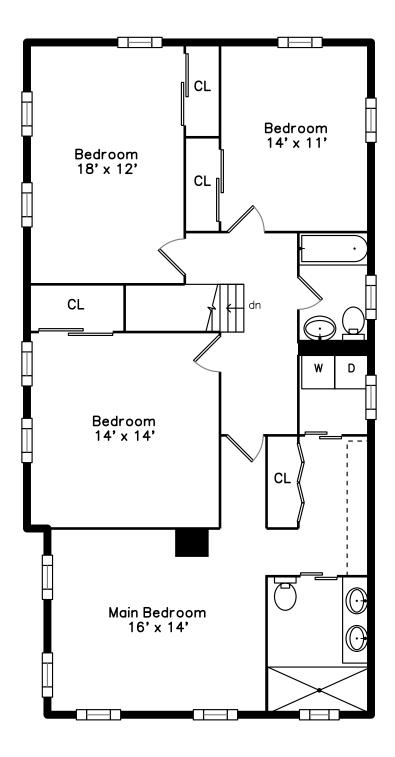

## Main

### 50 Pleasant Street Dedham, MA 02026

Bedroom

Bedroom

Bedroom

Laundry

Bedroom

Bedroom

Main Bathroom

Primary Bathroom