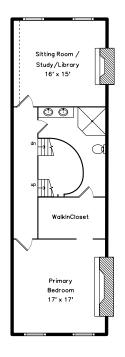

Living Room

Living Room Bay Windows

Living Room Details

Dining Room

Dining Room

Powder Room

Primary Bedroom

Primary Bedroom

Sitting Room / Study / Library

Sitting Room / Study / Library

Primary Bathroom

Primary Bathroom

Staircase

Staircase

Third Bedroom

Third Bedroom