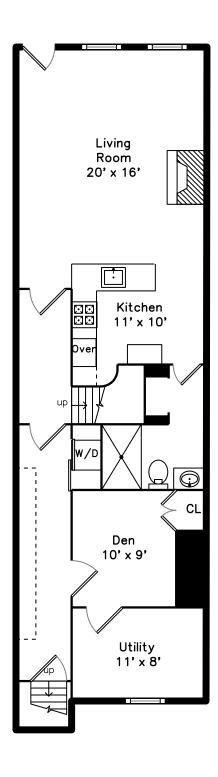

### Lower Level

Front Entrance

Front Entrance

Front Hall

Sitting Room / Office / Bedroom

Sitting Room/Office/Bedroom

Kitchen

Kitchen

Kitchen

Kitchen

Den

Fourth Bathroom

Fourth Bathroom

Laundry and Back Entrance

Back Entrance/Mud Room

Patio