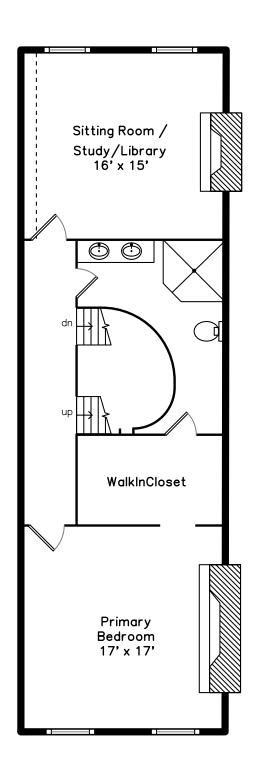

## **Upper Level**

Sitting Room / Study / Library

Sitting Room / Study / Library

Primary Bathroom

Primary Bathroom

Staircase

Staircase

Third Bedroom

Third Bedroom