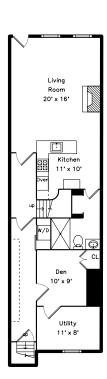

### Lower Level

Front Entrance

Front Entrance

Front Hall

Sitting Room / Office / Bedroom

Sitting Room/Office/Bedroom

Kitchen

Kitchen

Fourth Bedroom

Fourth Bedroom

Third Bathroom

Third Bathroom and Laundry

Living Room

Living Room

Living Room

Kitchen

Kitchen

Kitchen

Den

Fourth Bathroom

Fourth Bathroom

Laundry and Back Entrance

Back Entrance/Mud Room

Patio