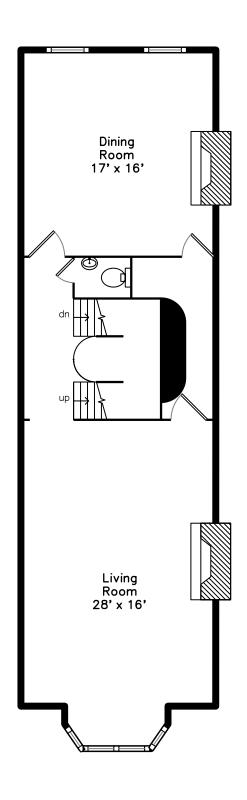

### Parlor Level

Living Room

Living Room Bay Windows

Living Room Details

Dining Room

Dining Room

Powder Room

Primary Bedroom

Primary Bedroom