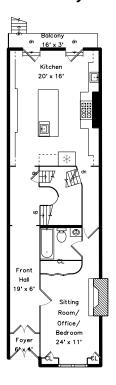

### Lower Level

Front Entrance

Front Entrance

Front Hall

Sitting Room / Office / Bedroom

Sitting Room/Office/Bedroom

Kitchen

Kitchen

Kitchen

Kitchen

Kitchen

Third Bathroom

Hall

Living Room

Living Room

Living Room

Kitchen

Kitchen

Den

Fourth Bathroom

Fourth Bathroom

Laundry and Back Entrance

Back Entrance/Mud Room

Patio