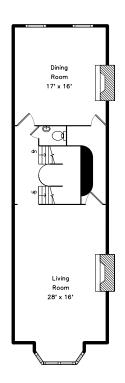

Kitchen

Kitchen

Kitchen

Third Bathroom

Hall

Living Room

Living Room

Living Room

Living Room

Living Room Bay Windows

Living Room Details

Dining Room

Dining Room

Powder Room

Primary Bedroom

Primary Bedroom