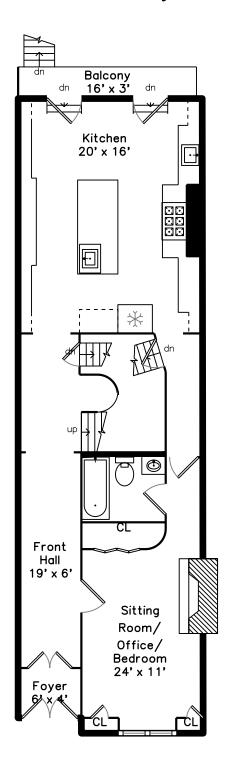

# Top Level

### Lower Level

Front Entrance

Front Entrance

Front Hall

Sitting Room / Office / Bedroom

Sitting Room/Office/Bedroom

Kitchen

Kitchen

Kitchen

Kitchen

Kitchen

Third Bathroom

Hall

Living Room

Living Room

Living Room