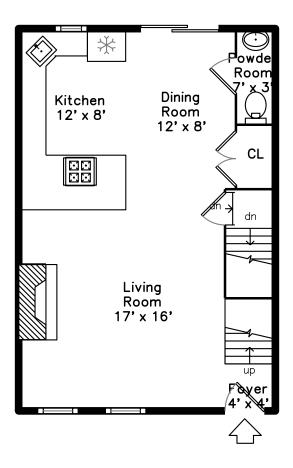

### Main

Outside

Outside

Outside

Deck

Deck

Foyer

Living Room

Living Room

Living Room

Living Room

Living Room

Living Room

Living Room

Living Room

Dining Room

Dining Room

Dining Room

Dining Room

Kitchen

Kitchen

Kitchen

Kitchen

Kitchen

Kitchen

Kitchen

Powder Room

Main Bedroom

Main Bedroom

Main Bedroom

Main Bedroom

Bedroom

Bedroom