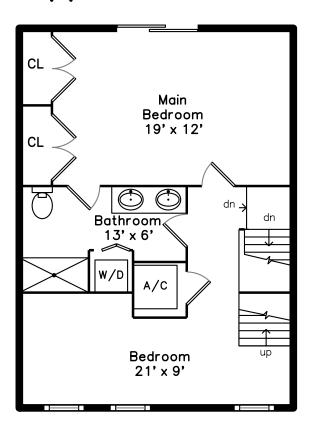

## Upper

Kitchen

Powder Room

Main Bedroom

Main Bedroom

Main Bedroom

Main Bedroom

Bedroom

Bedroom