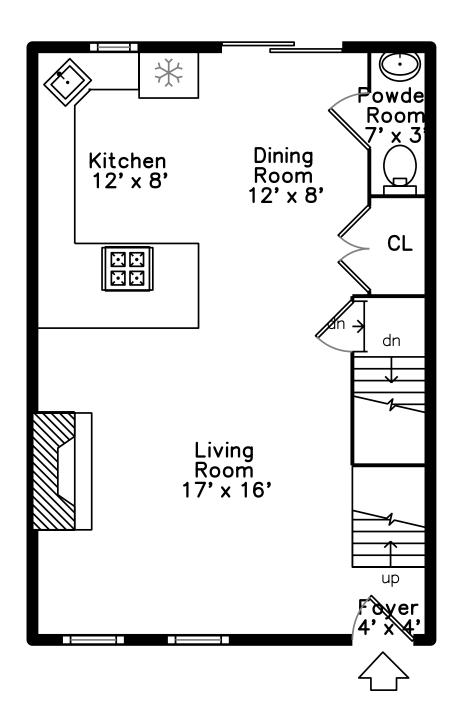

Outside

Outside

Outside

Deck

Deck

Foyer

Living Room

Living Room

Living Room

Living Room

Living Room

Living Room

Living Room

Living Room

Dining Room

Dining Room

Dining Room

Dining Room

Kitchen

Kitchen

Kitchen

Kitchen

Kitchen

Kitchen

Kitchen

Powder Room

Main Bedroom

Main Bedroom

Main Bedroom

Main Bedroom

Bedroom

Bedroom