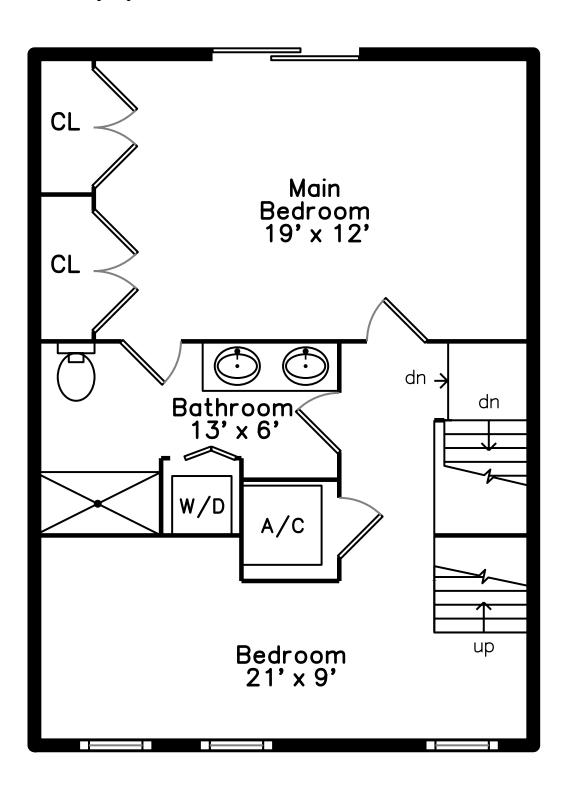

Kitchen

Powder Room

Main Bedroom

Main Bedroom

Main Bedroom

Main Bedroom

Bedroom

Bedroom

Bedroom

Bedroom

Bathroom

Bathroom

Deck

Bedroom

Bedroom

Bedroom

Bedroom

Bedroom

Bedroom

Bedroom

Bathroom

Deck

Deck

Deck