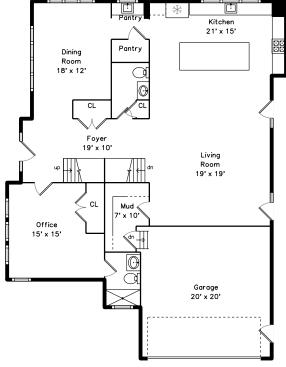

Foyer

Aerial

Foyer

Foyer

Living Room

Living Room

Living Room

Dining Room

Kitchen

Dining Room

Kitchen

Dining Room

Kitchen

Office

Bathroom

Office