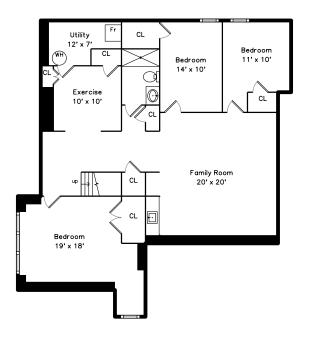

## Lower

Primary Bathroom

Laundry

Bedroom

Primary Bathroom

Primary Bathroom

Balcony

Bathroom

Bedroom

Family Room

Family Room

Family Room

Family Room

Bedroom

Bedroom

Bathroom