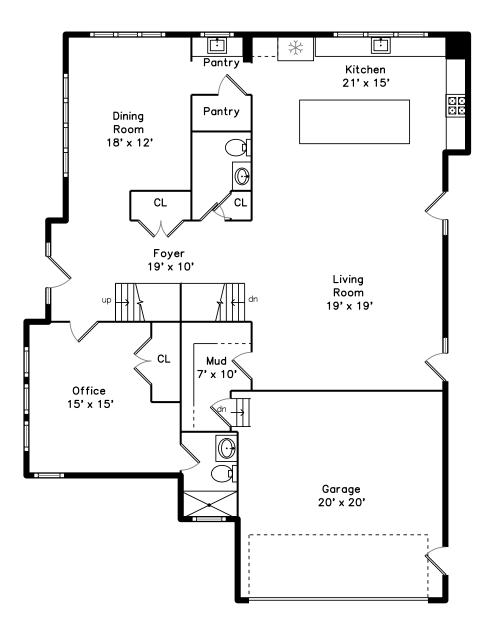

Foyer

Aerial

Foyer

Foyer

Living Room

Living Room

Living Room

Dining Room

Kitchen

Dining Room

Kitchen

Dining Room

Kitchen

Office

Bathroom

Office