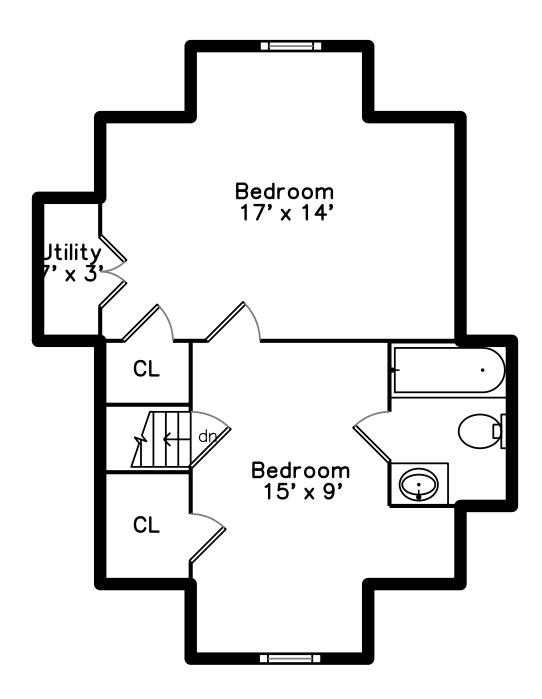

### Top Bedroom 17'x 14' 'x 3 CL Bedroom CL CL CL Bedroom

# Upper



## Lower







### 395 Winchester Street Newton, MA 02461

#### PicturePlan by 🔂 vis-home

Measurements may not be 100% accurate. Floor plans are provided for convenience only. Room sizes are not used to calculate area.



















Outside



Outside



Aerial



Aerial



Aerial



Outside



Outside









Aerial



Outside



Aerial



Aerial



Aerial



Aerial



Aerial



Foyer



Aerial



Foyer



Foyer



Living Room



Living Room



Living Room



Dining Room



Kitchen



Dining Room



Kitchen





Dining Room



Kitchen







Office





Bathroom



Office



Powder Room



Hall



Primary Bedroom



Bedroom



Hall



Primary Bedroom



Primary Bedroom





Primary Bedroom



Primary Bedroom



Bedroom



Bedroom



Primary Bathroom



Bathroom



Bedroom



Bedroom



Bedroom



Primary Bathroom



Laundry





Bedroom



Primary Bathroom



Primary Bathroom



Balcony



Bathroom

Bedroom





Family Room



Family Room



Family Room



Family Room



Bedroom



Bedroom



Bathroo