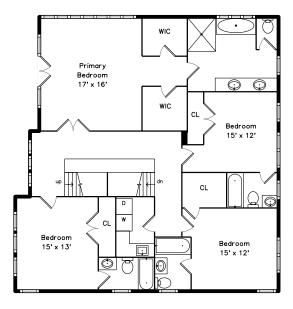

# Upper

Primary Bedroom

Bedroom

Bedroom

Primary Bathroom

Bathroom

Bedroom

Bedroom

Bedroom

Primary Bathroom

Laundry

Bedroom

Primary Bathroom

Primary Bathroom

Balcony

Bathroom

Bedroom