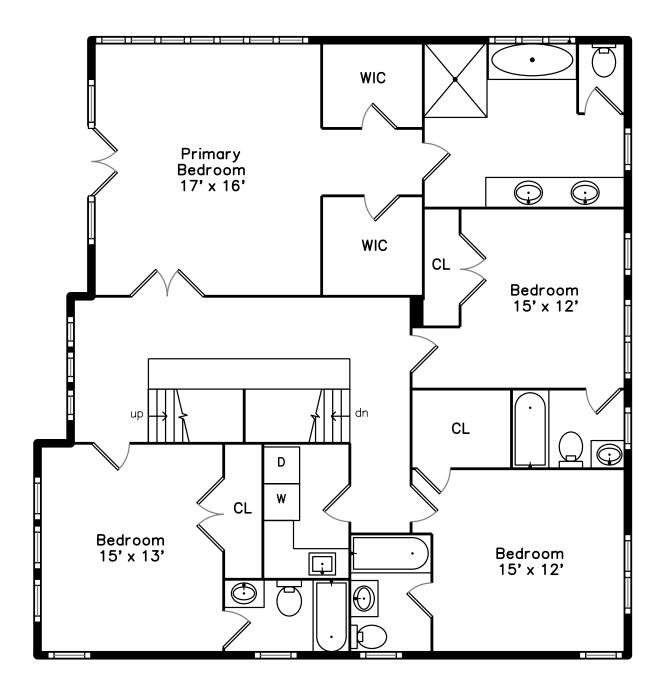

Powder Room

Hall

Primary Bedroom

Bedroom

Hall

Primary Bedroom

Primary Bedroom

Primary Bedroom

Primary Bedroom

Bedroom

Bedroom

Primary Bathroom

Bathroom

Bedroom

Bedroom

Bedroom

Primary Bathroom

Laundry

Bedroom

Primary Bathroom

Primary Bathroom

Balcony

Bathroom

Bedroom