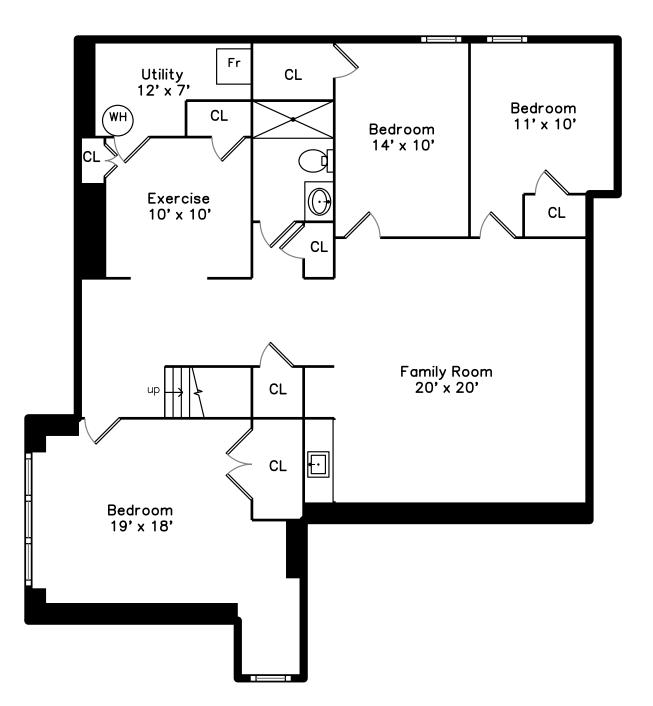

Primary Bedroom

Bedroom

Bedroom

Primary Bathroom

Bathroom

Bedroom

Bedroom

Bedroom

Primary Bathroom

Laundry

Bedroom

Primary Bathroom

Primary Bathroom

Balcony

Bathroom

Bedroom

Family Room

Family Room

Family Room

Family Room

Bedroom

Bedroom

Bathroom