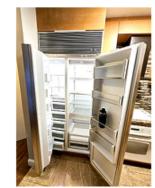

Building — Main Entry

Lobby

Entry Hall and Closet

Kitchen

Kitchen

Sub-Zero fridge and freezer

Kitchen

Kitchen — peninsula