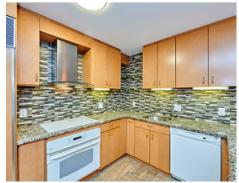

Building — Main Entry

Lobby

Entry Hall and Closet

Kitchen

Kitchen

Sub-Zero fridge and freezer

Kitchen

Kitchen — peninsula

Kitchen

Kitchen

Open Concept Layout

Living Room (virtually staged)

Living Room

Living Room

Living Room (virtually staged)

Living Room