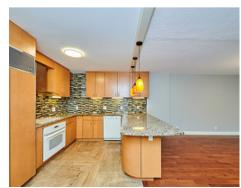

Building — Main Entry

Lobby

Entry Hall and Closet

Kitchen

Kitchen

Sub-Zero fridge and freezer

Kitchen

Kitchen — peninsula

Kitchen

Kitchen

Open Concept Layout

Living Room (virtually staged)

Living Room

Living Room

Living Room (virtually staged)

Living Room