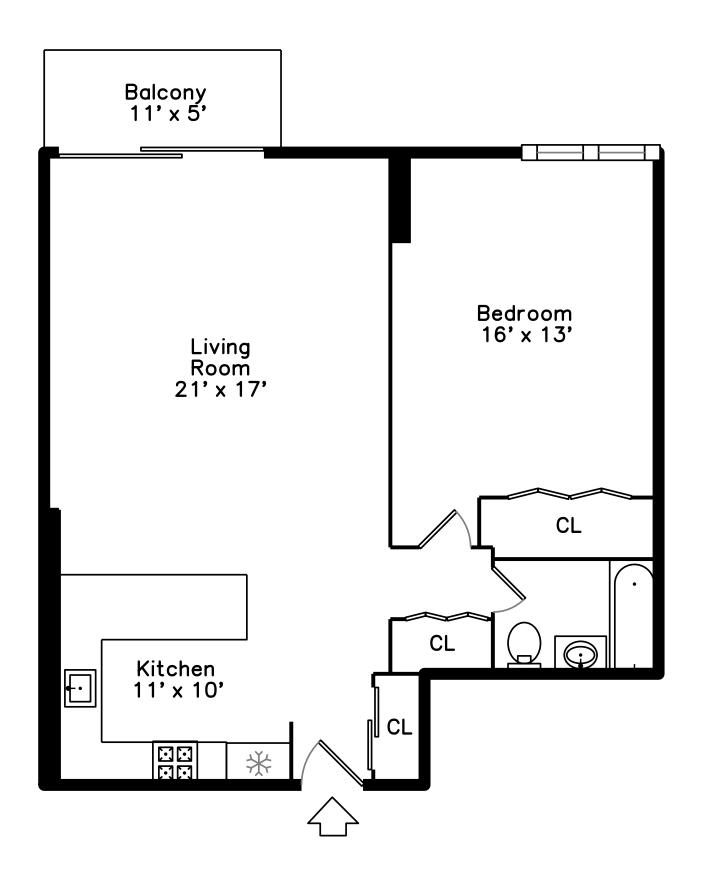

## 50 Park Street #26 Brookline, MA 02446

## PicturePlan by 🕏 vis-home

Measurements may not be 100% accurate. Floor plans are provided for convenience only. Room sizes are not used to calculate area.

Building — Front

Building — front and exit driveway