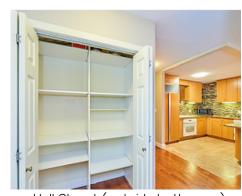

Building — Main Entry

Lobby

Entry Hall and Closet

Kitchen

Kitchen

Sub-Zero fridge and freezer

Kitchen

Kitchen — peninsula

Living Room

Living Room

Bedroom

Bedroom (virtually staged)

Bedroom

Bedroom1

Hall Closet (outside bathroom)

Bathroom