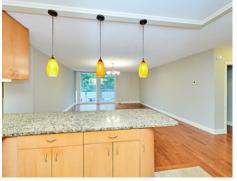

Building — Main Entry

Lobby

Entry Hall and Closet

Kitchen

Kitchen

Sub-Zero fridge and freezer

Kitchen

Kitchen — peninsula

Kitchen

Kitchen

Open Concept Layout

Living Room (virtually staged)

Living Room

Living Room

Living Room (virtually staged)

Living Room