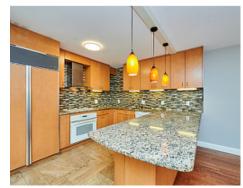

Building — Main Entry

Lobby

Entry Hall and Closet

Kitchen

Kitchen

Sub-Zero fridge and freezer

Kitchen

Kitchen — peninsula