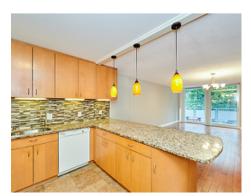

Building — Main Entry

Lobby

Entry Hall and Closet

Kitchen

Kitchen

Sub-Zero fridge and freezer

Kitchen

Kitchen — peninsula

Kitchen

Kitchen

Open Concept Layout

Living Room (virtually staged)

Living Room

Living Room

Living Room (virtually staged)

Living Room