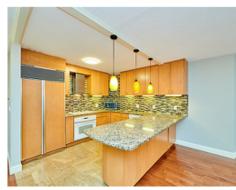

Building — Main Entry

Lobby

Entry Hall and Closet

Kitchen

Kitchen

Sub-Zero fridge and freezer

Kitchen

Kitchen — peninsula

Kitchen

Kitchen

Open Concept Layout

Living Room (virtually staged)

Living Room

Living Room

Living Room (virtually staged)

Living Room