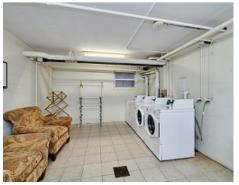

Bathroom1

Balcony

Balcony

Balcony 1

Balcony

Laundry

Laundry

Building — rear entrance from parking lot Rear of building from the parking space