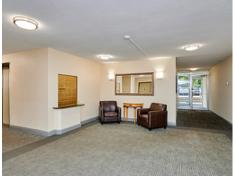

Building — Main Entry

Lobby

Entry Hall and Closet

Kitchen

Kitchen

Sub-Zero fridge and freezer

Kitchen

Kitchen — peninsula