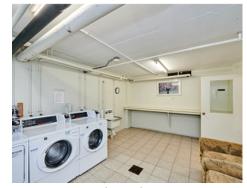

Bathroom1

Balcony

Balcony

Balcony 1

Balcony

Laundry

Laundry

Building — rear entrance from parking lot Rear of building from the parking space