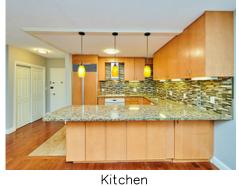

Building — Main Entry

Lobby

Entry Hall and Closet

Kitchen

Kitchen

Sub-Zero fridge and freezer

Kitchen

Kitchen — peninsula

Kitchen

Kitchen

Open Concept Layout

Living Room (virtually staged)

Living Room

Living Room

Living Room (virtually staged)

Living Room