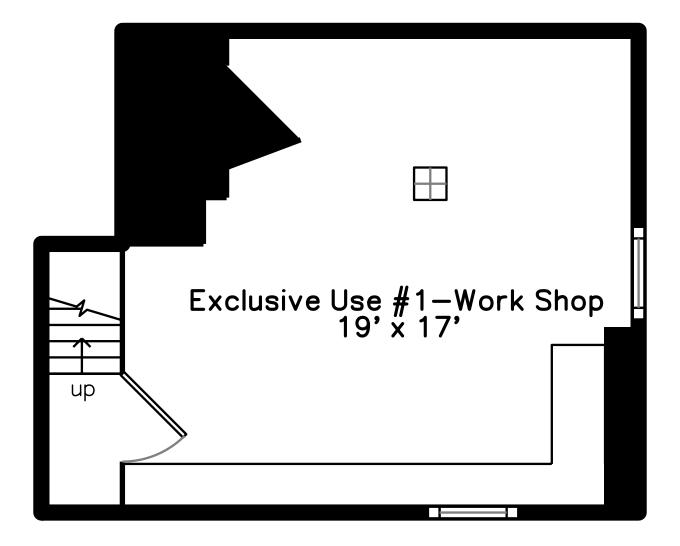

Bathroom

Private Office waiting room/mudroom

Living1

Entrance Hallway

Living1

Primary Bedroom

4th Bedroom/Office

Exclusive Basement