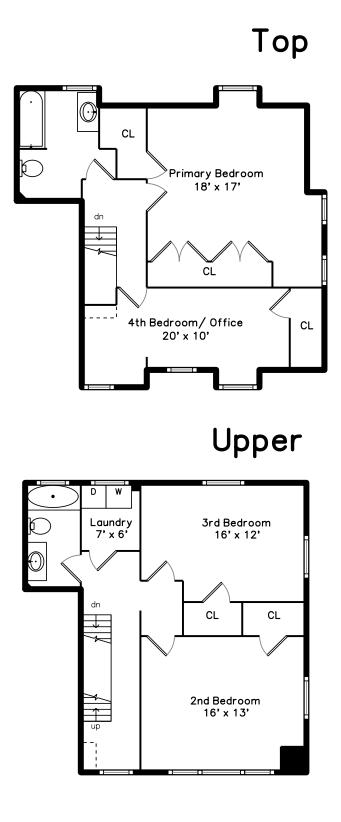

## Upper

Bedroom

•

Bedroom

Bedroom

Laundry

Primary Bedroom

Bedroom

Bedroom

Bedroom

Bedroom

Primary Bedroom

Bedroom

Primary Bedroom

4th Bedroom/ Ofiice

Primary Bedroom

4th Bedroom/ Office