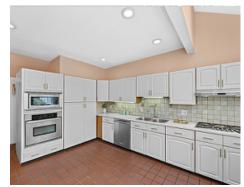

## Basement



### 62 Clark Road #1 Brookline, MA 02445

#### PicturePlan by 🛱 vis-home

Measurements may not be 100% accurate. Floor plans are provided for convenience only. Room sizes are not used to calculate area.





## Upper





# Basement





Outside



Outside



Parking



Aerial



Kitchen



Outside



Outside





Aerial









Outside



Aerial



Living Room



Kitchen

Kitchen







Powder



Bedroom



Bedroom



•



Bedroom



Bedroom



Laundry



Primary Bedroom



Bedroom



Bedroom



Bedroom



Bedroom







Primary Bedroom



Bedroom



Primary Bedroom



4th Bedroom/ Ofiice



Primary Bedroom



4th Bedroom/ Office



Bathroom



Private Office waiting room/mudroom



Living1



Entrance Hallway



Living1



Primary Bedroom



4th Bedroom/Office



Exclusive Basement



Dining1



Dining1



Dining1



Private office/playroom



2 parking spaces