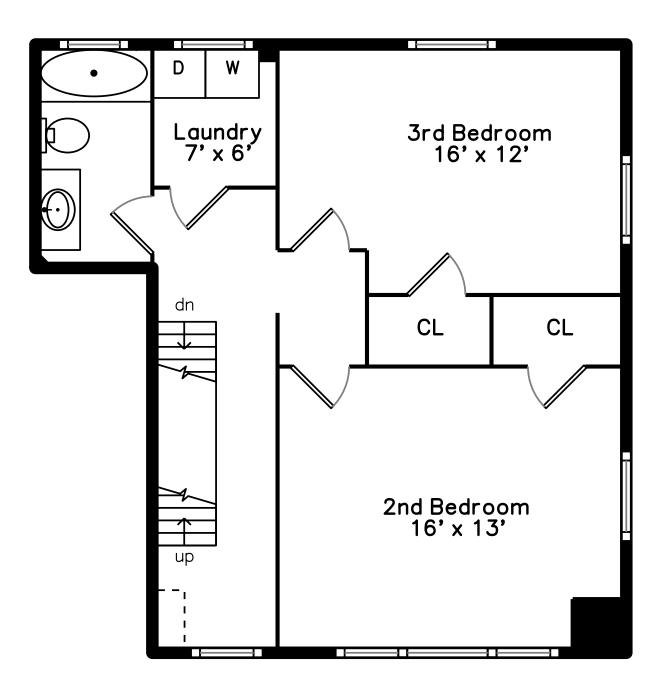

## Basement



### 62 Clark Road #1 Brookline, MA 02445

#### PicturePlan by 🛱 vis-home

Measurements may not be 100% accurate. Floor plans are provided for convenience only. Room sizes are not used to calculate area.





## Upper





# Basement





Outside



Outside



Parking



Aerial



Kitchen



Outside



Outside





Aerial









Outside



Aerial



Living Room



Kitchen

Kitchen







Powder



Bedroom



Bedroom



•



Bedroom



Bedroom



Laundry



Primary Bedroom



Bedroom



Bedroom



Bedroom



Bedroom







Primary Bedroom



Bedroom



Primary Bedroom



4th Bedroom/ Ofiice



Primary Bedroom



4th Bedroom/ Office



Bathroom



Private Office waiting room/mudroom



Living1



Entrance Hallway



Living1



Primary Bedroom



4th Bedroom/Office



Exclusive Basement



Dining1



Dining1



Dining1



Private office/playroom



2 parking spaces