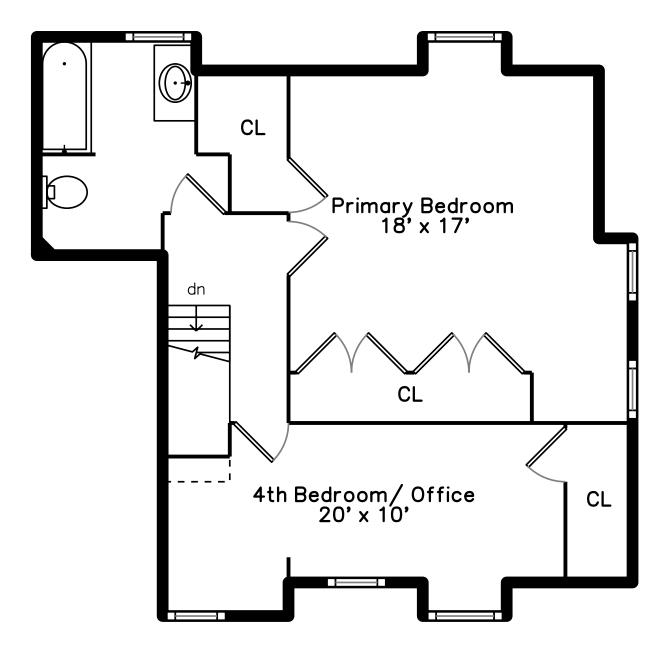

Bedroom

Bedroom

Primary Bedroom

Bedroom

Primary Bedroom

4th Bedroom/ Ofiice

Primary Bedroom

4th Bedroom/ Office

Bathroom

Private Office waiting room/mudroom

Living1

Entrance Hallway

Living1

Primary Bedroom

4th Bedroom/Office

Exclusive Basement