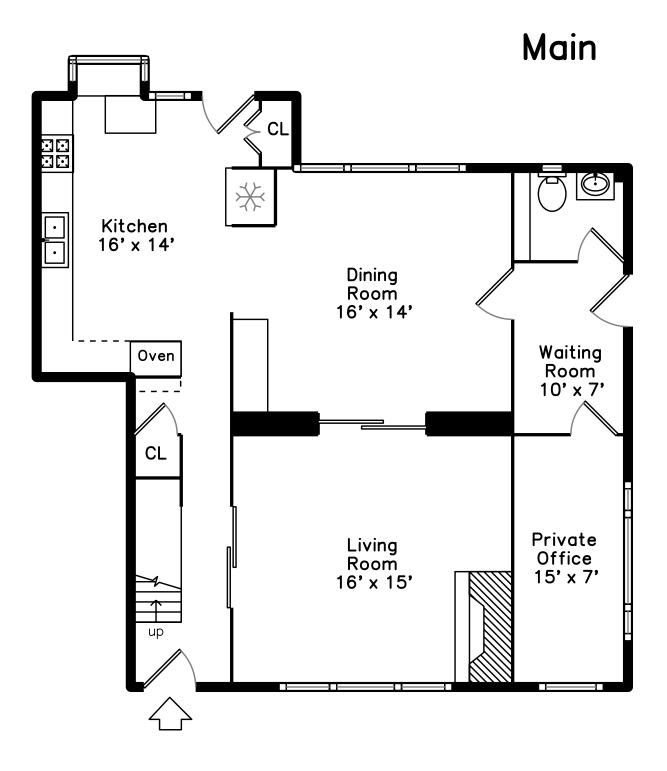

## Basement



### 62 Clark Road #1 Brookline, MA 02445

#### PicturePlan by 🛱 vis-home

Measurements may not be 100% accurate. Floor plans are provided for convenience only. Room sizes are not used to calculate area.





## Upper





# Basement





Outside



Outside



Parking



Aerial



Kitchen



Outside



Outside





Aerial









Outside



Aerial



Living Room



Kitchen

Kitchen







Powder



Bedroom



Bedroom



•



Bedroom



Bedroom



Laundry



Primary Bedroom



Bedroom



Bedroom



Bedroom



Bedroom







Primary Bedroom



Bedroom



Primary Bedroom



4th Bedroom/ Ofiice



Primary Bedroom



4th Bedroom/ Office



Bathroom



Private Office waiting room/mudroom



Living1



Entrance Hallway



Living1



Primary Bedroom



4th Bedroom/Office



Exclusive Basement



Dining1



Dining1



Dining1



Private office/playroom



2 parking spaces