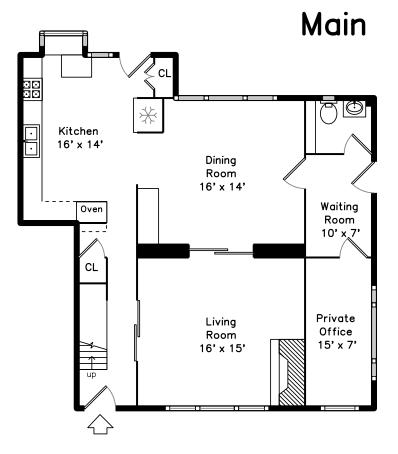

Bathroom

Private Office waiting room/mudroom

Living1

Entrance Hallway

Living1

Primary Bedroom

4th Bedroom/Office

Exclusive Basement

Dining1

Dining1

Dining1

Private office/playroom

2 parking spaces