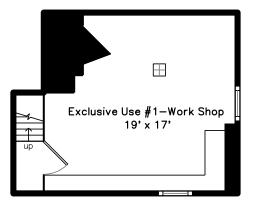

## Basement

Bathroom

Private Office waiting room/mudroom

Living1

Entrance Hallway

Living1

Primary Bedroom

4th Bedroom/Office

Exclusive Basement