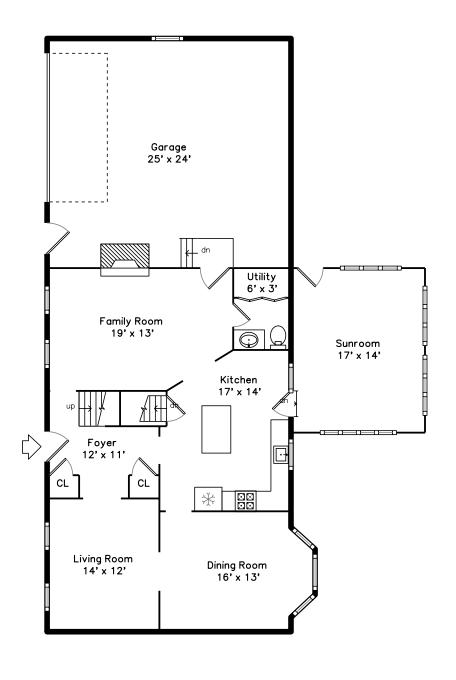

### Main

Outside

Outside

Outside

Foyer

Living Room

Outside

Outside

Foyer

Living Room

Living Room

Outside

Outside

Foyer

Living Room

Family Room

Family Room

Dining Room

Family Room

Dining Room

Kitchen

Dining Room

Kitchen

Sunroom

Kitchen

Family Room

Dining Room

Kitchen

Kitchen

Sunroom

Sunroom

Deck