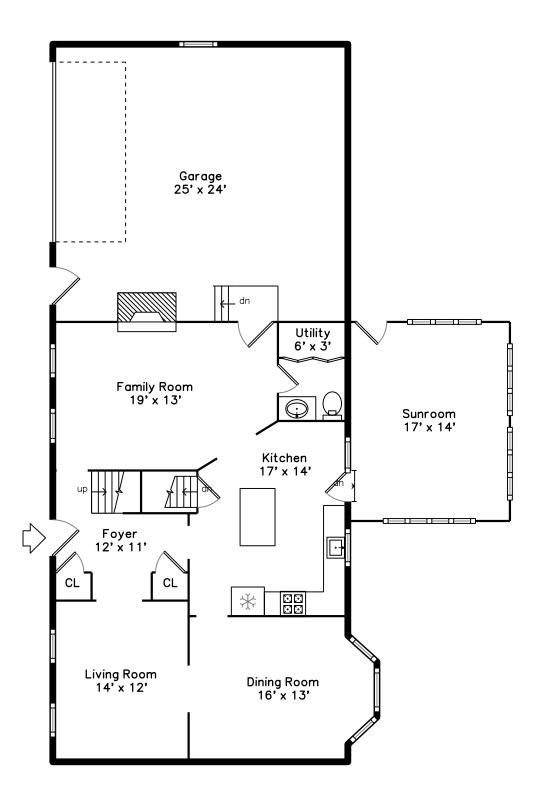

### Main

Outside

Outside

Outside

Foyer

Living Room

Outside

Outside

Foyer

Living Room

Living Room

Outside

Outside

Foyer

Living Room

Family Room

Family Room

Dining Room

Family Room

Dining Room

Kitchen

Dining Room

Kitchen

Sunroom

Kitchen

Family Room

Dining Room

Kitchen

Kitchen

Sunroom

Sunroom

Deck