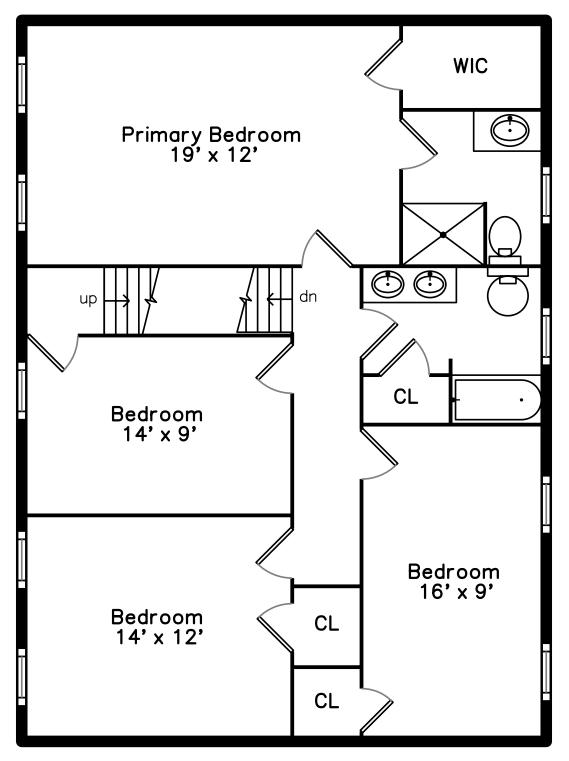

Powder Room

Deck

Deck

Primary Bedroom

Bedroom

Bedroom

Bedroom

Primary Bedroom

Bedroom

Bedroom

Bedroom

Primary Bathroom

Bedroom

Bathroom

Primary Bathroom

Loft Room