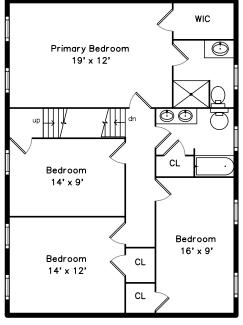

Powder Room

Deck

Deck

Primary Bedroom

Bedroom

Bedroom

Bedroom

Primary Bedroom

Bedroom

Bedroom

Bedroom

Primary Bathroom

Bedroom

Bathroom

Primary Bathroom

Loft Room