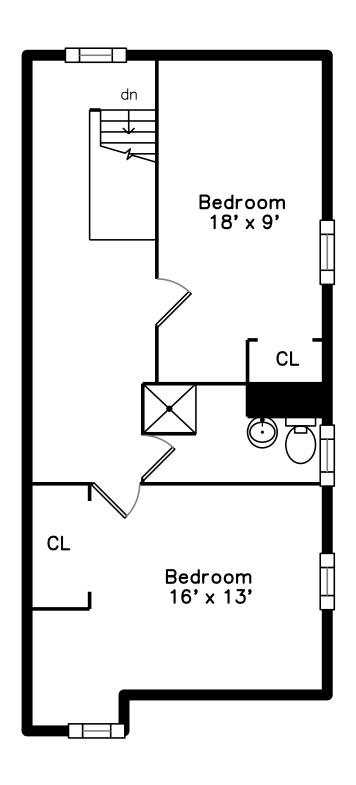

# Upper



## **Basement**



## Main



### 6 Clifton Road Natick, MA 01760

#### PicturePlan by vis-home

Measurements may not be 100% accurate. Floor plans are provided for convenience only. Room sizes are not used to calculate area.

# Upper



## Main



## **Basement**





Outside



Outside



Outside



Outside



Outside



Outside



Outside



Outside



Outside



Outside



Entry



Living Room



Living Room



Living Room



Living Room



Living Room



Dining Room



Dining Room



Dining Room



Kitchen



Kitchen



Kitchen



Kitchen



Kitchen



Bedroom



Bedroom



Bedroom



Bedroom



Bedroom



Bedroom



Bedroom



Bathroom



Breezeway



Breezeway



Breezeway



Garage



Patio



Patio



Patio



Hall



Hall



Bedroom



Bedroom



Bedroom



Bedroom



Bedroom



Bedroom



Bedroom



Bathroom



Bathroom



Family Room



Family Room



Family Room



Family Room



Family Room



Family Room



Utility



Laundry



Utility



Utility