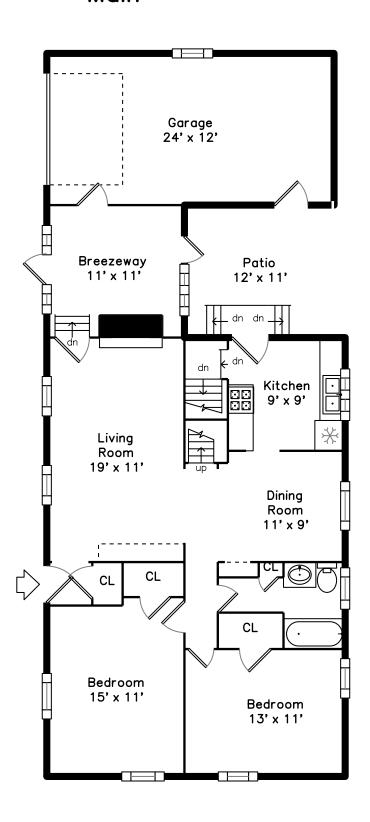

# Upper



## **Basement**



## Main



### 6 Clifton Road Natick, MA 01760

#### PicturePlan by vis-home

Measurements may not be 100% accurate. Floor plans are provided for convenience only. Room sizes are not used to calculate area.

# Upper



## Main



## **Basement**





Outside



Outside



Outside



Outside



Outside



Outside



Outside



Outside



Outside



Outside



Entry



Living Room



Living Room



Living Room



Living Room



Living Room



Dining Room



Dining Room



Dining Room



Kitchen



Kitchen



Kitchen



Kitchen



Kitchen



Bedroom



Bedroom



Bedroom



Bedroom



Bedroom



Bedroom



Bedroom



Bathroom



Breezeway



Breezeway



Breezeway



Garage



Patio



Patio



Patio



Hall



Hall



Bedroom



Bedroom



Bedroom



Bedroom



Bedroom



Bedroom



Bedroom



Bathroom



Bathroom



Family Room



Family Room



Family Room



Family Room



Family Room



Family Room



Utility



Laundry



Utility



Utility