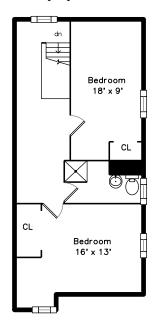

# Upper



## **Basement**



## Main



### 6 Clifton Road Natick, MA 01760

#### PicturePlan by vis-home

Measurements may not be 100% accurate. Floor plans are provided for convenience only. Room sizes are not used to calculate area.

# Upper



## Main



## **Basement**





Outside



Outside



Outside



Outside



Outside



Outside



Outside



Outside



Outside



Outside



Entry



Living Room



Living Room



Living Room



Living Room



Living Room



Dining Room



Dining Room



Dining Room



Kitchen



Kitchen



Kitchen



Kitchen



Kitchen



Bedroom



Bedroom



Bedroom



Bedroom



Bedroom



Bedroom



Bedroom



Bathroom



Breezeway



Breezeway



Breezeway



Garage



Patio



Patio



Patio



Hall



Hall



Bedroom



Bedroom



Bedroom



Bedroom



Bedroom