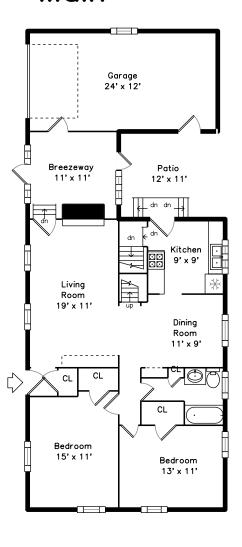

# Upper



## **Basement**



## Main



### 6 Clifton Road Natick, MA 01760

#### PicturePlan by vis-home

Measurements may not be 100% accurate. Floor plans are provided for convenience only. Room sizes are not used to calculate area.

# Upper



## Main



## **Basement**





Outside



Outside



Outside



Outside



Outside



Outside



Outside



Outside



Outside



Outside



Entry



Living Room



Living Room



Living Room



Living Room



Living Room



Dining Room



Dining Room



Dining Room



Kitchen



Kitchen



Kitchen



Kitchen



Kitchen



Bedroom



Bedroom



Bedroom



Bedroom



Bedroom



Bedroom



Bedroom



Bathroom



Breezeway



Breezeway



Breezeway



Garage



Patio



Patio



Patio



Hall



Hall



Bedroom



Bedroom



Bedroom



Bedroom



Bedroom



Bedroom



Bedroom



Bathro