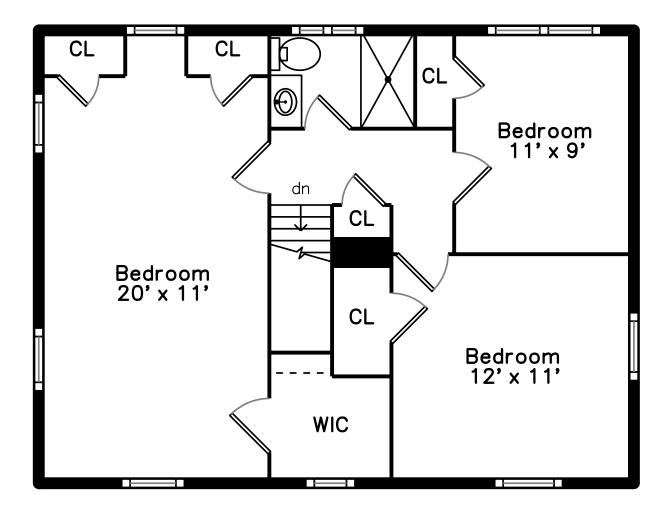

Powder Room

Bedroom

Bedroom

Bedroom

Bedroom

WalkInCloset

Bedroom

Bedroom

Bedroom

Bedroom

Bedroom

Bedroom

Bedroom

Bathroom

Family Room

Family Room