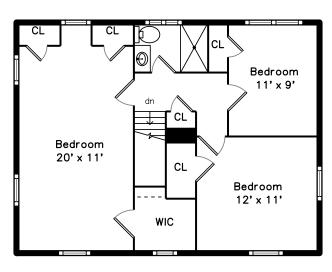

Powder Room

Bedroom

Bedroom

Bedroom

Bedroom

WalkInCloset

Bedroom

Bedroom

Bedroom

Bedroom

Bedroom

Bedroom

Bedroom

Bathroom

Family Room

Family Room