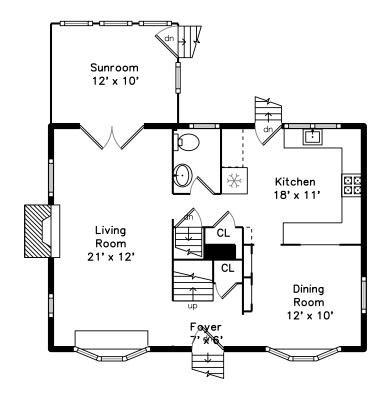

Outside

Foyer

Living Room

Outside

Outside

Outside

Foyer

Living Room

Living Room

Living Room

Dining Room

Kitchen

Kitchen

Living Room

Dining Room

Dining Room

Kitchen

Living Room

Dining Room

Dining Room

Kitchen

Kitchen

Kitchen

Kitchen