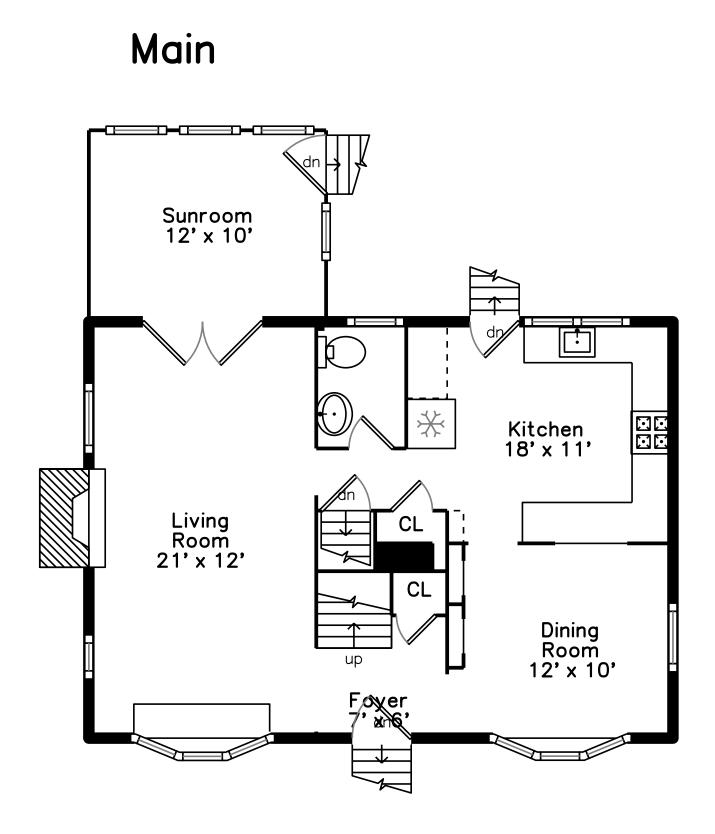

Upper

Main

## 186 Williams Street Longmeadow, MA 01106 PicturePlan by **B** vis-home

Measurements may not be 100% accurate. Floor plans are provided for convenience only. Room sizes are not used to calculate area.

## Upper

Outside

Outside

Outside

Outside

Living Room

Outside

Outside

Outside

Foyer

Living Room

Outside

Outside

Outside

Foyer

Living Room

Living Room

Living Room

Dining Room

Kitchen

Kitchen

Living Room

Dining Room

Dining Room

Kitchen

Living Room

Dining Room

Dining Room

Kitchen

Kitchen

Kitchen

Kitchen

Powder Room

Bedroom

Bedroom

Bedroom

Bedroom

WalkInCloset

Bedroom

Bedroom

Bedroom

Bedroom

Bedroom

Bedroom

Bedroom

Bathroom

Family Room

Family Room