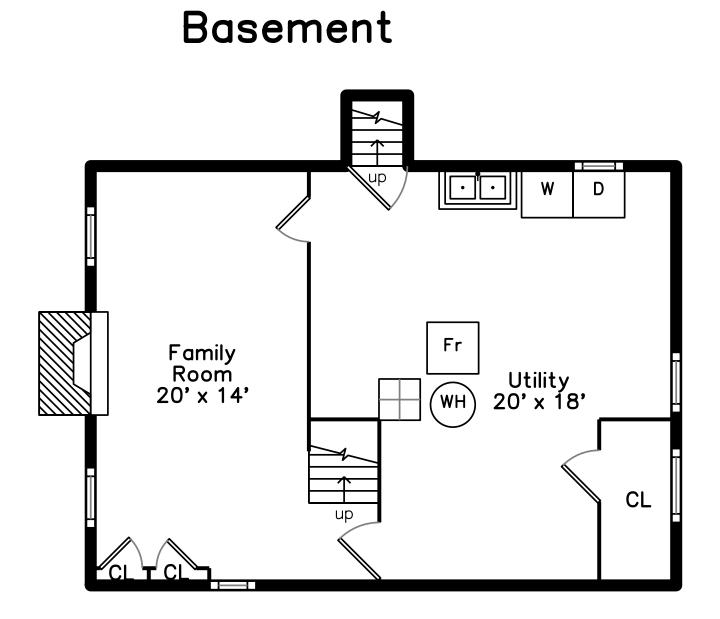

Bedroom

Bedroom

Bedroom

Bedroom

Bedroom

Bathroom

Family Room

Family Room

Utility

Laundry

Utility