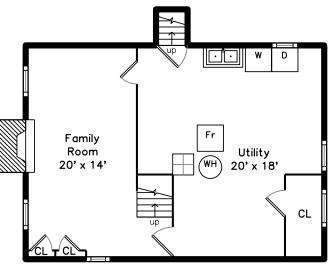

Bedroom

Bedroom

Bedroom

Bedroom

Bedroom

Bathroom

Family Room

Family Room

Utility

Laundry

Utility