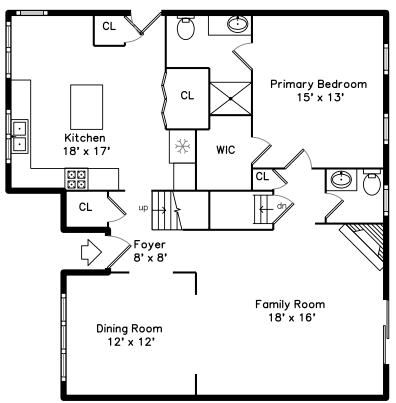

## Main

## Main

Outside

Outside

Outside

Back

Back

Foyer

Foyer

Foyer

Living Room

Living Room

Living Room

Living Room

Living Room

Dining Room

Dining Room

Dining Room

Dining Room

Kitchen

Kitchen

Kitchen

Kitchen

Kitchen

Kitchen

Primary Bedroom

Primary Bedroom

Primary Bedroom

Primary Bedroom

Primary Bedroom

Primary Bathroom

Primary Bathroom

Powder Room

WalkInCloset

WalkInCloset

Deck

Deck

Deck

Deck

Bedroom

Bedroom