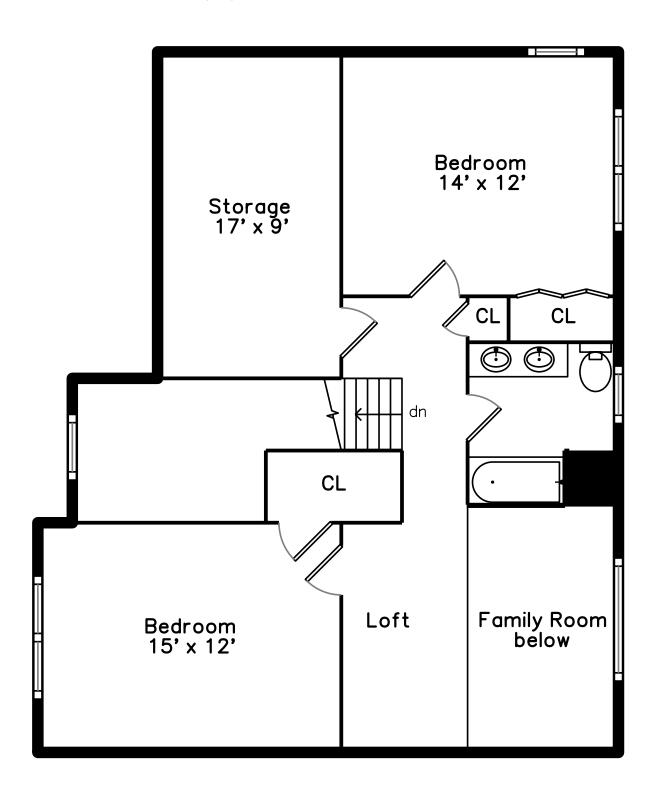

## Upper

# Upper

WalkInCloset

WalkInCloset

Deck

Deck

Deck

Deck

Bedroom

Bedroom

Bedroom

Bedroom

Bedroom

Bedroom

Bedroom

Bedroom

Hall

Hall

Storage

Bathroom

Bathroom