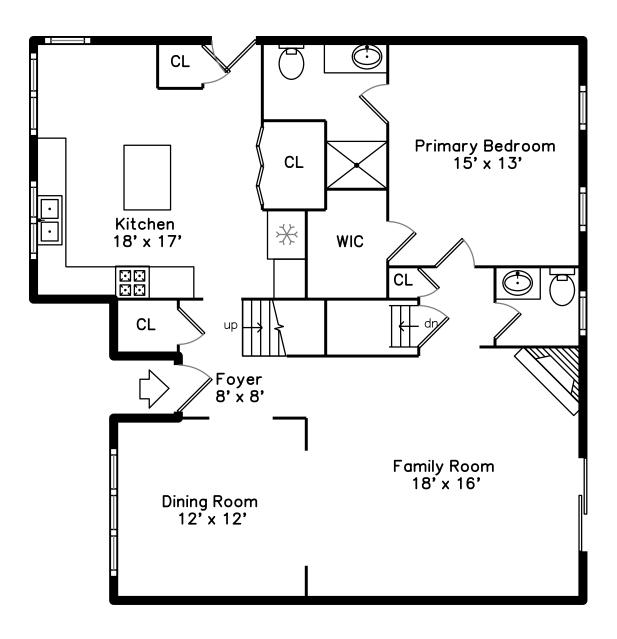

## Main

## Main

Outside

Outside

Outside

Back

Back

Foyer

Foyer

Foyer

Living Room

Living Room

Living Room

Living Room

Living Room

Dining Room

Dining Room

Dining Room

Dining Room

Kitchen

Kitchen

Kitchen

Kitchen

Kitchen

Kitchen

Primary Bedroom

Primary Bedroom

Primary Bedroom

Primary Bedroom

Primary Bedroom

Primary Bathroom

Primary Bathroom

Powder Room

WalkInCloset

WalkInCloset

Deck

Deck

Deck

Deck

Bedroom

Bedroom