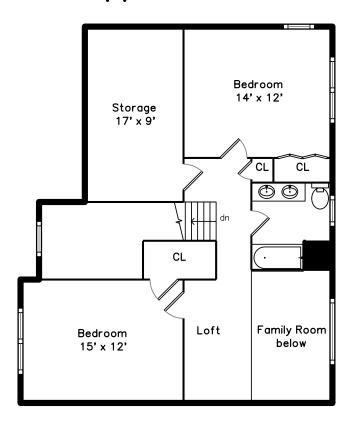

## Upper

# Upper

WalkInCloset

WalkInCloset

Deck

Deck

Deck

Deck

Bedroom

Bedroom

Bedroom

Bedroom

Bedroom

Bedroom

Bedroom

Bedroom

Hall

Hall

Storage

Bathroom

Bathroom