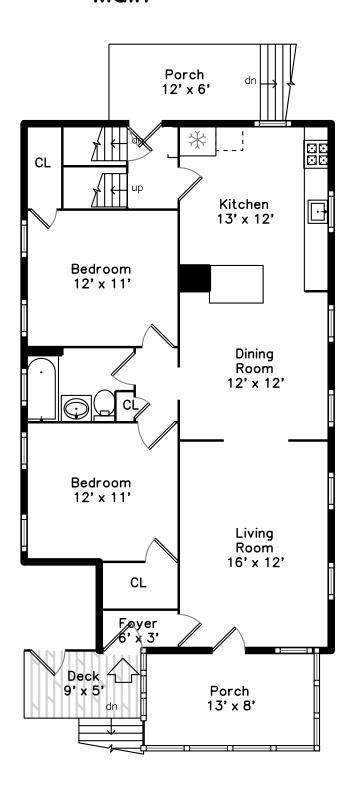

# Top



# Upper



### **Basement**



## Main



## 19 Harris Street Belmont, MA 02478

#### PicturePlan by 🗂 vis-home

Measurements may not be 100% accurate. Floor plans are provided for convenience only. Room sizes are not used to calculate area.

# Тор



## Upper



## Main



# **Basement**





Outside



Outside



Outside



Outside



Outside



Outside



Outside



Outside



Outside



Outside



Outside



Outside



Outside



Outside



Dining Room



Kitchen



Kitchen



Kitchen



Kitchen



Bedroom



Bathroom



Living Room



Living Room



Living Room



Living Room



Dining Room



Dining Room



Dining Room



Dining Room



Dining Room



Kitchen



Kitchen



Kitchen



Kitchen



Kitchen



Bedroom



Bedroom



Bedroom



Bedroom



Bedroom



Bedroom



Bathroom



Porch



Porch



Porch



Sunroom



Sunroom



Sunroom



Sunroom



Hall



Hall



Hall



Bedroom



Bedroom



Bedroom



Bedroom



Bedroom



Bedroom



Bathroom



Laundry











Utility



Utility