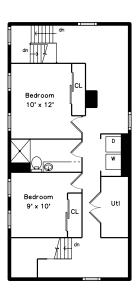

# Top



# Upper



### **Basement**



## Main



## 19 Harris Street Belmont, MA 02478

#### PicturePlan by 🗂 vis-home

Measurements may not be 100% accurate. Floor plans are provided for convenience only. Room sizes are not used to calculate area.

# Тор



## Upper



## Main



# **Basement**





Outside



Outside



Outside



Outside



Outside



Outside



Outside



Outside



Outside



Outside



Outside



Outside



Outside



Outside



Dining Room



Kitchen



Kitchen



Kitchen



Kitchen



Bedroom



Bathroom



Living Room



Living Room



Living Room



Living Room



Dining Room



Dining Room



Dining Room



Dining Room



Dining Room



Kitchen



Kitchen



Kitchen



Kitchen



Kitchen



Bedroom



Bedroom



Bedroom



Bedroom



Bedroom



Bedroom



Bathroom