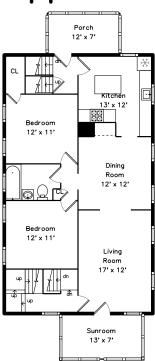

# Top



# Upper



### **Basement**



## Main



## 19 Harris Street Belmont, MA 02478

#### PicturePlan by 🗂 vis-home

Measurements may not be 100% accurate. Floor plans are provided for convenience only. Room sizes are not used to calculate area.

# Тор



## Upper



## Main



# **Basement**





Outside



Outside



Outside



Outside



Outside



Outside



Outside



Outside



Outside



Outside



Outside



Outside



Outside



Outside



Dining Room



Kitchen



Kitchen



Kitchen



Kitchen



Bedroom



Bathroom



Living Room



Living Room



Living Room



Living Room



Dining Room



Dining Room



Dining Room



Dining Room



Dining Room



Kitchen



Kitchen



Kitchen



Kitchen



Kitchen



Bedroom



Bedroom



Bedroom



Bedroom



Bedroom



Bedroom



Bathroom



Porch



P