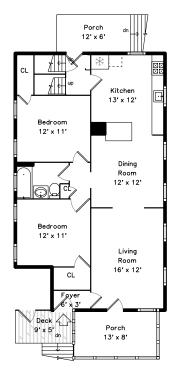

# Top



# Upper



### **Basement**



## Main



## 19 Harris Street Belmont, MA 02478

#### PicturePlan by 🗂 vis-home

Measurements may not be 100% accurate. Floor plans are provided for convenience only. Room sizes are not used to calculate area.

# Тор



## Upper



## Main



# **Basement**





Outside



Outside



Outside



Outside



Outside



Outside



Outside



Outside



Outside



Outside



Outside



Outside



Outside



Outside



Dining Room



Kitchen



Kitchen



Kitchen



Kitchen



Bedroom



Bathroom



Living Room



Living Room



Living Room



Living Room



Dining Room



Dining Room



Dining Room



Dining Room



Dining Room



Kitchen



Kitchen



Kitchen



Kitchen



Kitchen



Bedroom



Bedroom



Bedroom



Bedroom



Bedroom



Bedroom



Bathroom



Porch



Porch



Porch



Sunroom



Sun