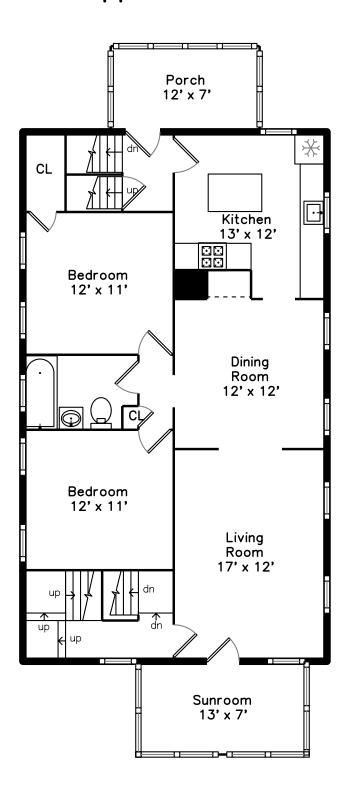

# Top



# Upper



### **Basement**



## Main



## 19 Harris Street Belmont, MA 02478

#### PicturePlan by 🗂 vis-home

Measurements may not be 100% accurate. Floor plans are provided for convenience only. Room sizes are not used to calculate area.

# Тор



## Upper



## Main



# **Basement**





Outside



Outside



Outside



Outside



Outside



Outside



Outside



Outside



Outside



Outside



Outside



Outside



Outside



Outside



Dining Room



Kitchen



Kitchen



Kitchen



Kitchen



Bedroom



Bathroom



Living Room



Living Room



Living Room



Living Room



Dining Room



Dining Room



Dining Room



Dining Room



Dining Room



Kitchen



Kitchen



Kitchen



Kitchen



Kitchen



Bedroom



Bedroom



Bedroom



Bedroom



Bedroom



Bedroom



Bathroom



Porch



Porch



Porch



Sunroom



Sunroom



Sunroom



Sunroom



Hall



Hall



Hall



Bedroom



Bedroom



Bedroom



Bedroom



Bedroom



Bedroom



Bathroom



Laundry











Utility



Utility