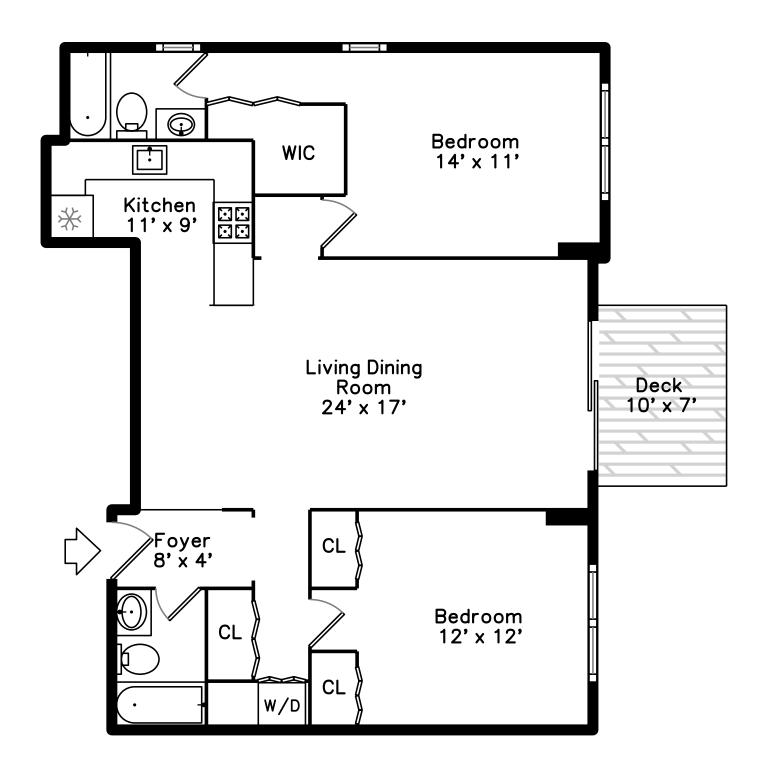

## 273 Cambridge Road #204 Woburn, MA 01801

PicturePlan by stylenome

Measurements may not be 100% accurate. Floor plans are provided for convenience only. Room sizes are not used to calculate area.

Building

Lobby

Lobby

Lobby

Club

Living Dining Room

Living Dining Room

Living Dining Room

Living Dining Room

Living Dining Room

Living Dining Room

Living Dining Room

Living Dining Room

Kitchen

Kitchen

Kitchen

Kitchen

Kitchen

Bedroom

Bedroom

Bedroom

Bedroom

Bedroom

Bedroom

Bedroom

Bedroom

Bathroom

Bathroom

Laundry

Deck

Deck

Deck