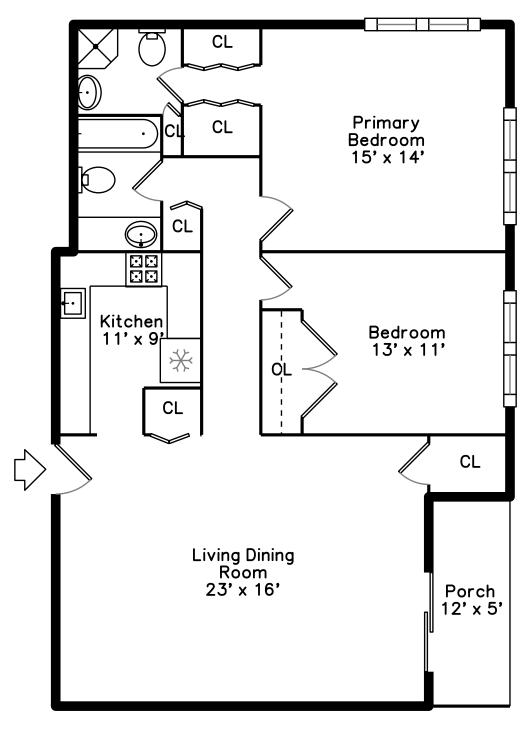

## PicturePlan by 🕏 vis-home

Measurements may not be 100% accurate. Floor plans are provided for convenience only. Room sizes are not used to calculate area.

Building

Building

Building

Outside

Building

Building

Building

Building

Building

Living Dining Room

Living Dining Room

Living Dining Room

Living Dining Room

Living Dining

Living Dining Room

Living Dining Room

Living Dining Room

Living Dining Room

Living Dining Room

Kitchen

Kitchen

Kitchen

Kitchen

Kitchen

Kitchen

Kitchen

Primary Bedroom

Primary Bedroom

Primary Bedroom

Primary Bedroom

Primary Bedroom

Primary Bedroom

Primary Bedroom

Primary Bedroom

Primary Bedroom

Bedroom

Bedroom

Bedroom

Bedroom

Bedroom

Bedroom

Bedroom

Bedroom

Bedroom

Bedroom

Garage Garage