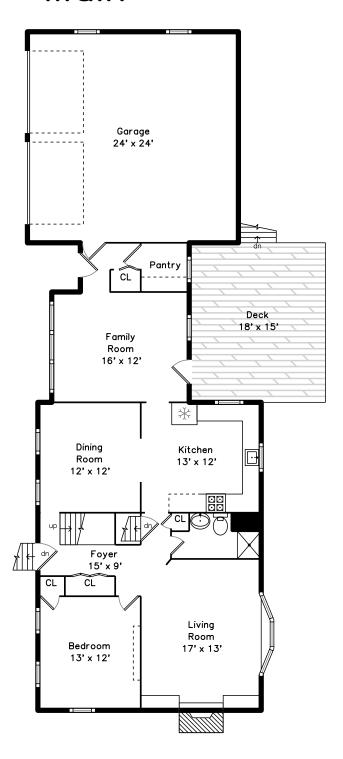

### Main

#### Main

Outside

Outside

Outside

Outside

Outside

Outside

Outside

Outside

Outside

Outside

Outside

Outside

Outside

Family Room

Family Room

Family Room

Family Room

Family Room

Family Room

Dining Room

Dining Room

Dining Room

Dining Room

Dining Room

Kitchen

Kitchen

Kitchen

Kitchen

Kitchen

Living Room

Living Room

Living Room

Living Room

Living Room

Bedroom

Bedroom

Bedroom

Pantry

Bathroom