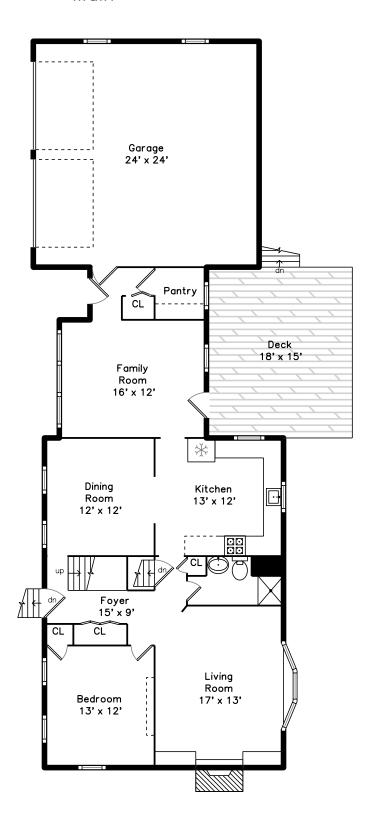

### Main

#### Main

Outside

Outside

Outside

Outside

Outside

Outside

Outside

Outside

Outside

Outside

Outside

Outside

Outside

Family Room

Family Room

Family Room

Family Room

Family Room

Family Room

Dining Room

Dining Room

Dining Room

Dining Room

Dining Room

Kitchen

Kitchen

Kitchen

Kitchen

Kitchen

Living Room

Living Room

Living Room

Living Room

Living Room

Bedroom

Bedroom

Bedroom

Pantry

Bathroom